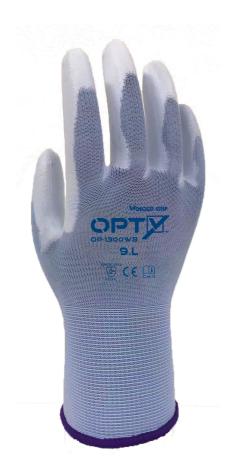

# **OP-1300WB OPTY**<sup>TM</sup>

The Wonder Grip® Opty™ OP-1300WB is our ultra-thin PU coated general handling type glove. Our Xtended Performances XP! ™ dipping offers an unparalleled thin and smooth protective coating, offering yet to seen levels of comfort and dexterity at your fingertips. Incredibly thin and soft, it gives users a second skin feeling, while delivering a secure grip.

#### **KEY FEATURES**

✓ Longer cuff offering superior protection and comfort, thus surpassing industry standards

 $\checkmark$  Proprietary ultra-thin and smooth PU coating, ensuring a safe grip in dry and wet conditions

✓ Designed to reproduce the natural shape of the hand, breathable on the back of the hand, and skin-friendly, ensuring a very high level of comfort

✓ Ultra-lightweight seamless liner with a snug fit, maximizing dexterity and offering a second skin sensation