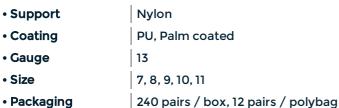

# **OP-1300WB OPTY**<sup>TM</sup>

The Wonder Grip® Opty™ OP-1300WB is our ultra-thin PU coated general handling type glove. Our Xtended Performances XP! ™ dipping offers an unparalleled thin and smooth protective coating, offering yet to seen levels of comfort and dexterity at your fingertips. Incredibly thin and soft, it gives users a second skin feeling, while delivering a secure grip.

#### **KEY FEATURES**

✓ Longer cuff offering superior protection and comfort, thus surpassing industry standards

 $\checkmark$  Proprietary ultra-thin and smooth PU coating, ensuring a safe grip in dry and wet conditions

✓ Designed to reproduce the natural shape of the hand, breathable on the back of the hand, and skin-friendly, ensuring a very high level of comfort

✓ Ultra-lightweight seamless liner with a snug fit, maximizing dexterity and offering a second skin sensation