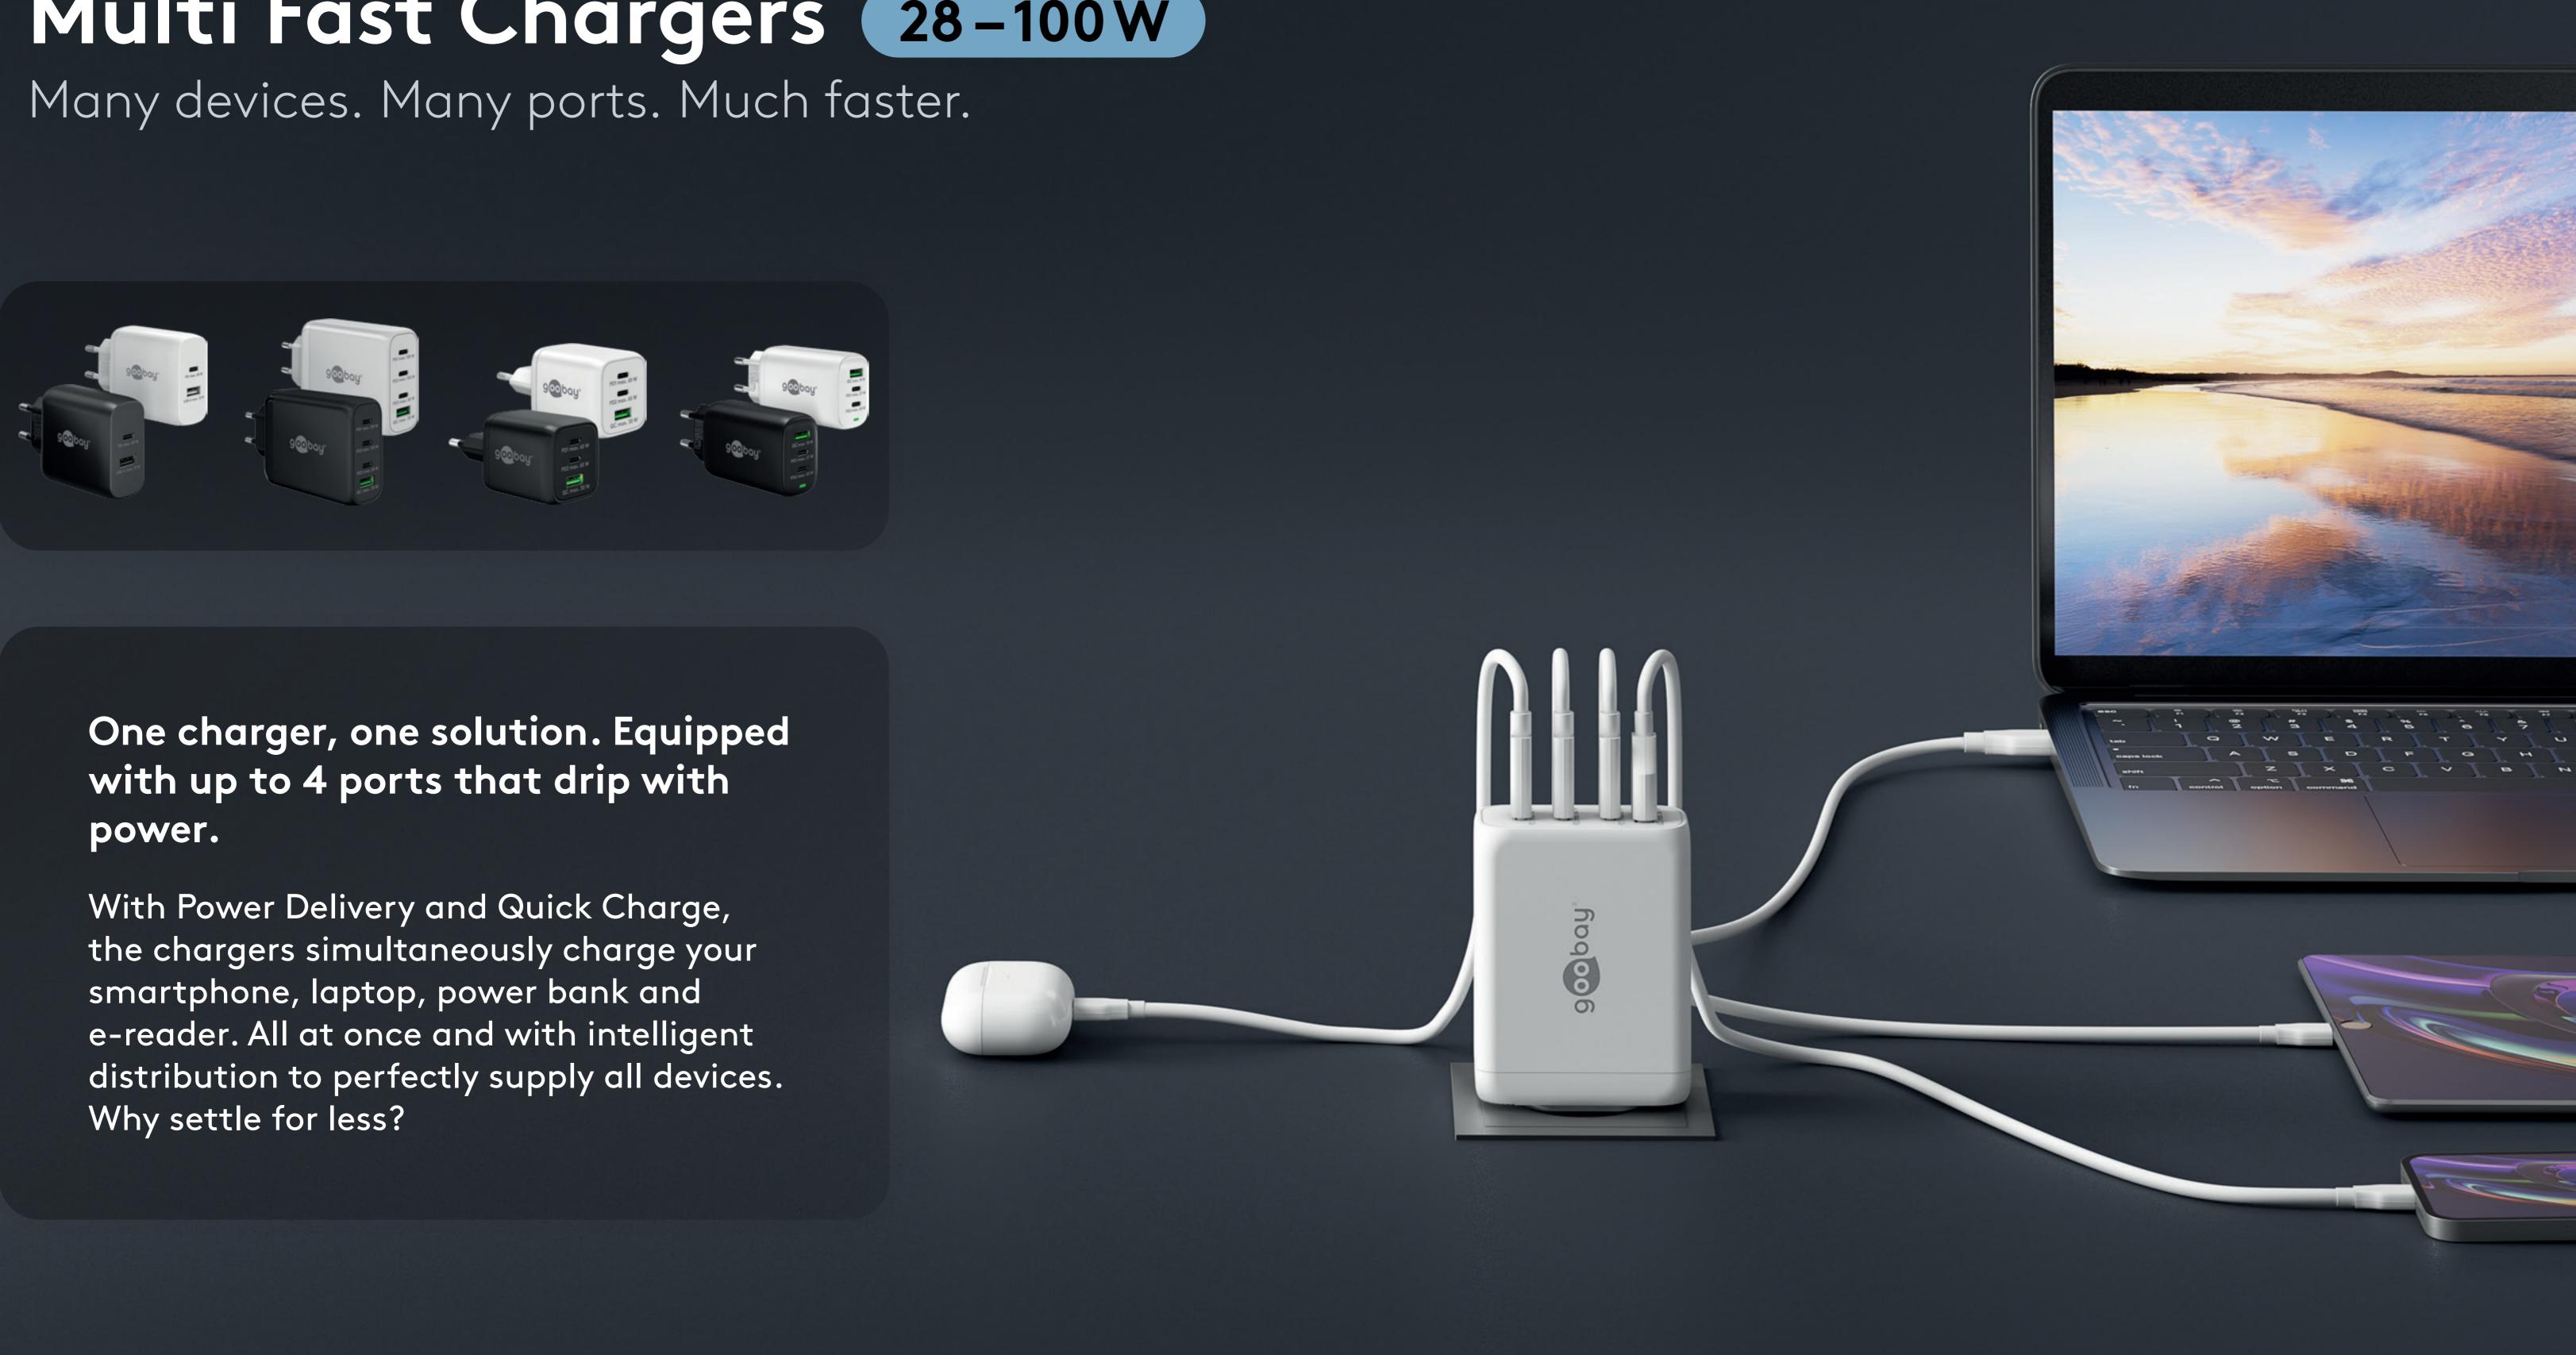

## The complete spectrum of charging power The right charger for every need

#### **Multi Fast Chargers** 28W-100W

Laptop 16"

and

Tablet and smartphone

and

Portable game console

## Multi Fast Chargers 28–100W