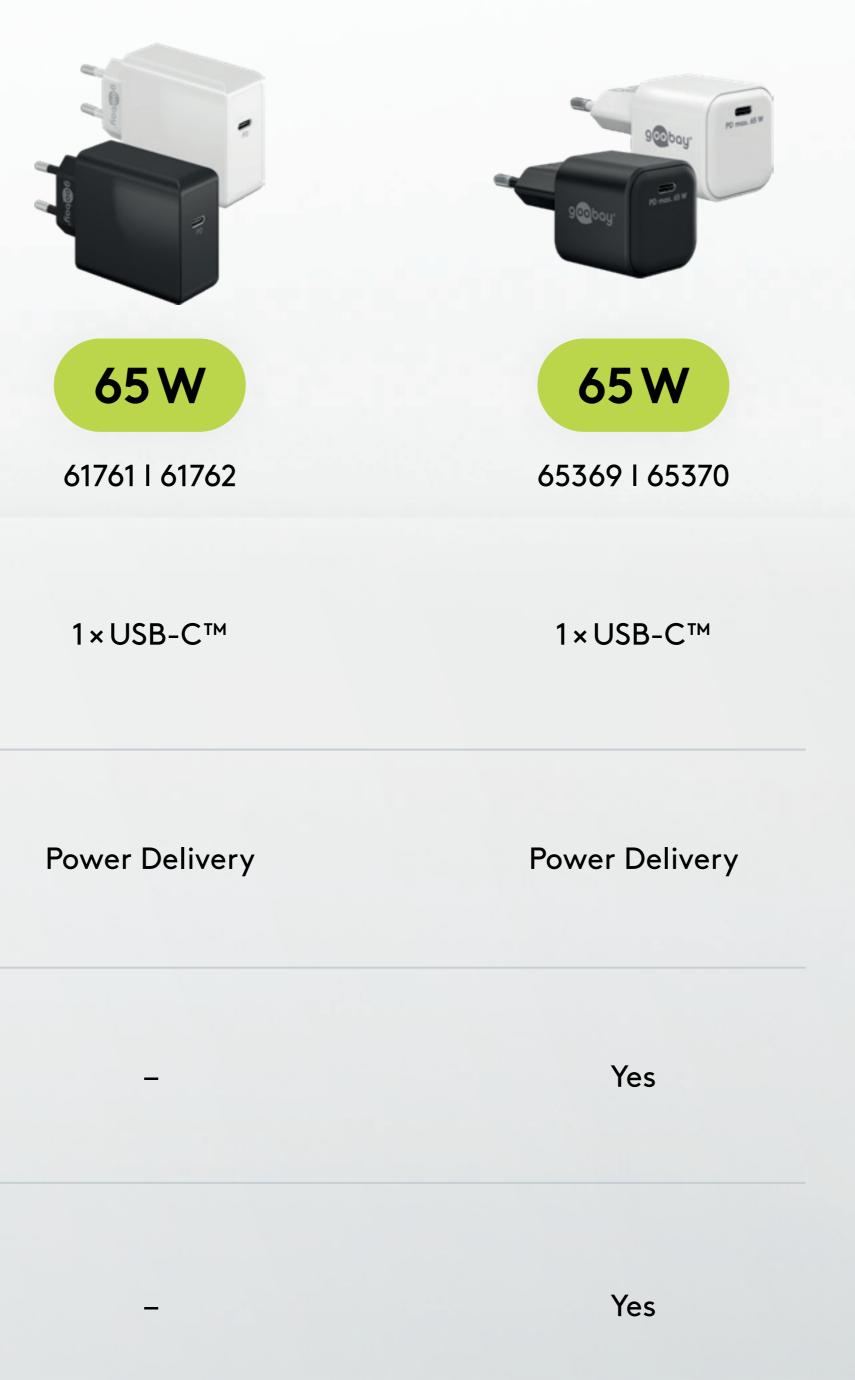

Tablet and smartphone

and



Portable game console

## Essential Chargers 5-30W Easy charging. Easy-going.



#### The Essential Chargers do the job they were designed for.

They charge - always, as needed, and whereever there is a mains socket. With them, everything works like a charm. No risk. Just charge.











## **Essential Chargers** 1 port



44949 | 44950



44948 | 44947



1×USB-A

1×USB-A









## 12W 44952 | 44951





## Single Fast Chargers 18-65W One port. Full power. Ultra-fast.



#### So compact they fit in your pocket, so strong they power your laptop.

Our Single Fast Chargers are fast and powerful. Thanks to intelligent charging technology, every device gets the best possible energy supply.















## Single Fast Chargers Power Delivery standard







## Multi Fast Chargers 28–100W





## Multi Fast Chargers 2 ports





1×USB-A 1×USB-A 1×USB-C™ 1×USB-C™ Power Delivery Power Delivery Yes Yes



## Multi Fast Chargers 3 ports







64753 | 64754

1×USB-A 2×USB-C™

Quick Charge Power Delivery

Yes

Yes

Rockstar



## Multi Fast Chargers 4 ports



64817 | 64818





| USB ports         | 2 × USB-A<br>2 × USB-C™        | 1 × USB-A<br>3 × USB-C  |
|-------------------|--------------------------------|-------------------------|
| Technology        | Quick Charge<br>Power Delivery | Quick Cha<br>Power Deli |
| GaN<br>technology | Yes                            | Yes                     |

## Multi Fast Chargers

4 ports - Desktop Charger



| USB ports         |        |
|-------------------|--------|
| <b>Fechnology</b> | C<br>F |
| G