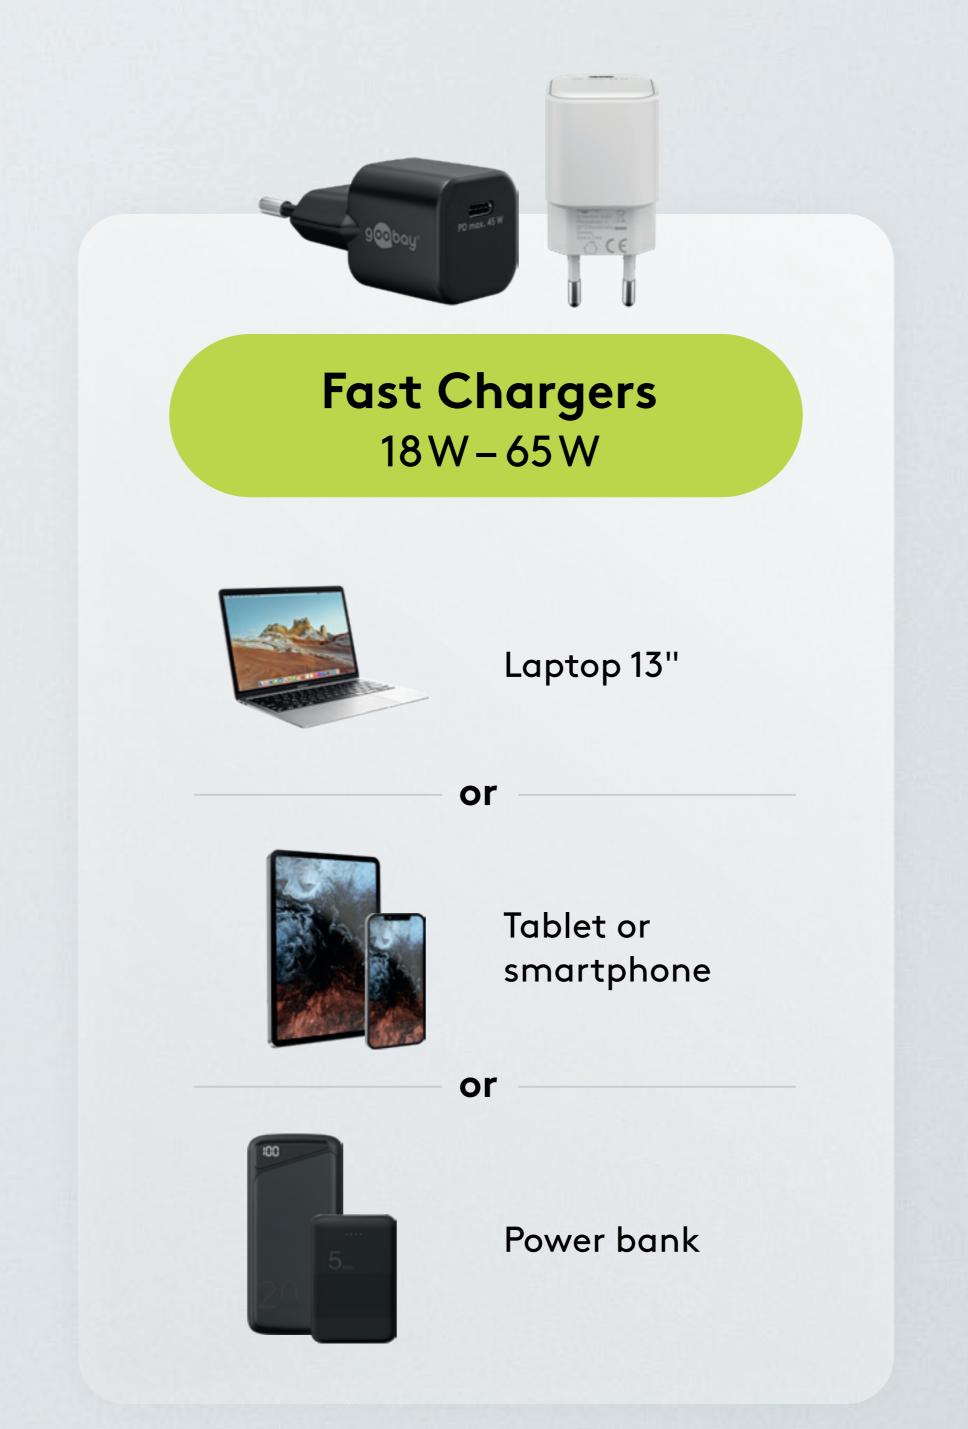

## Single Fast Chargers 18-65W One port. Full power. Ultra-fast.

#### So compact they fit in your pocket, so strong they power your laptop.

Our Single Fast Chargers are fast and powerful. Thanks to intelligent charging technology, every device gets the best possible energy supply.