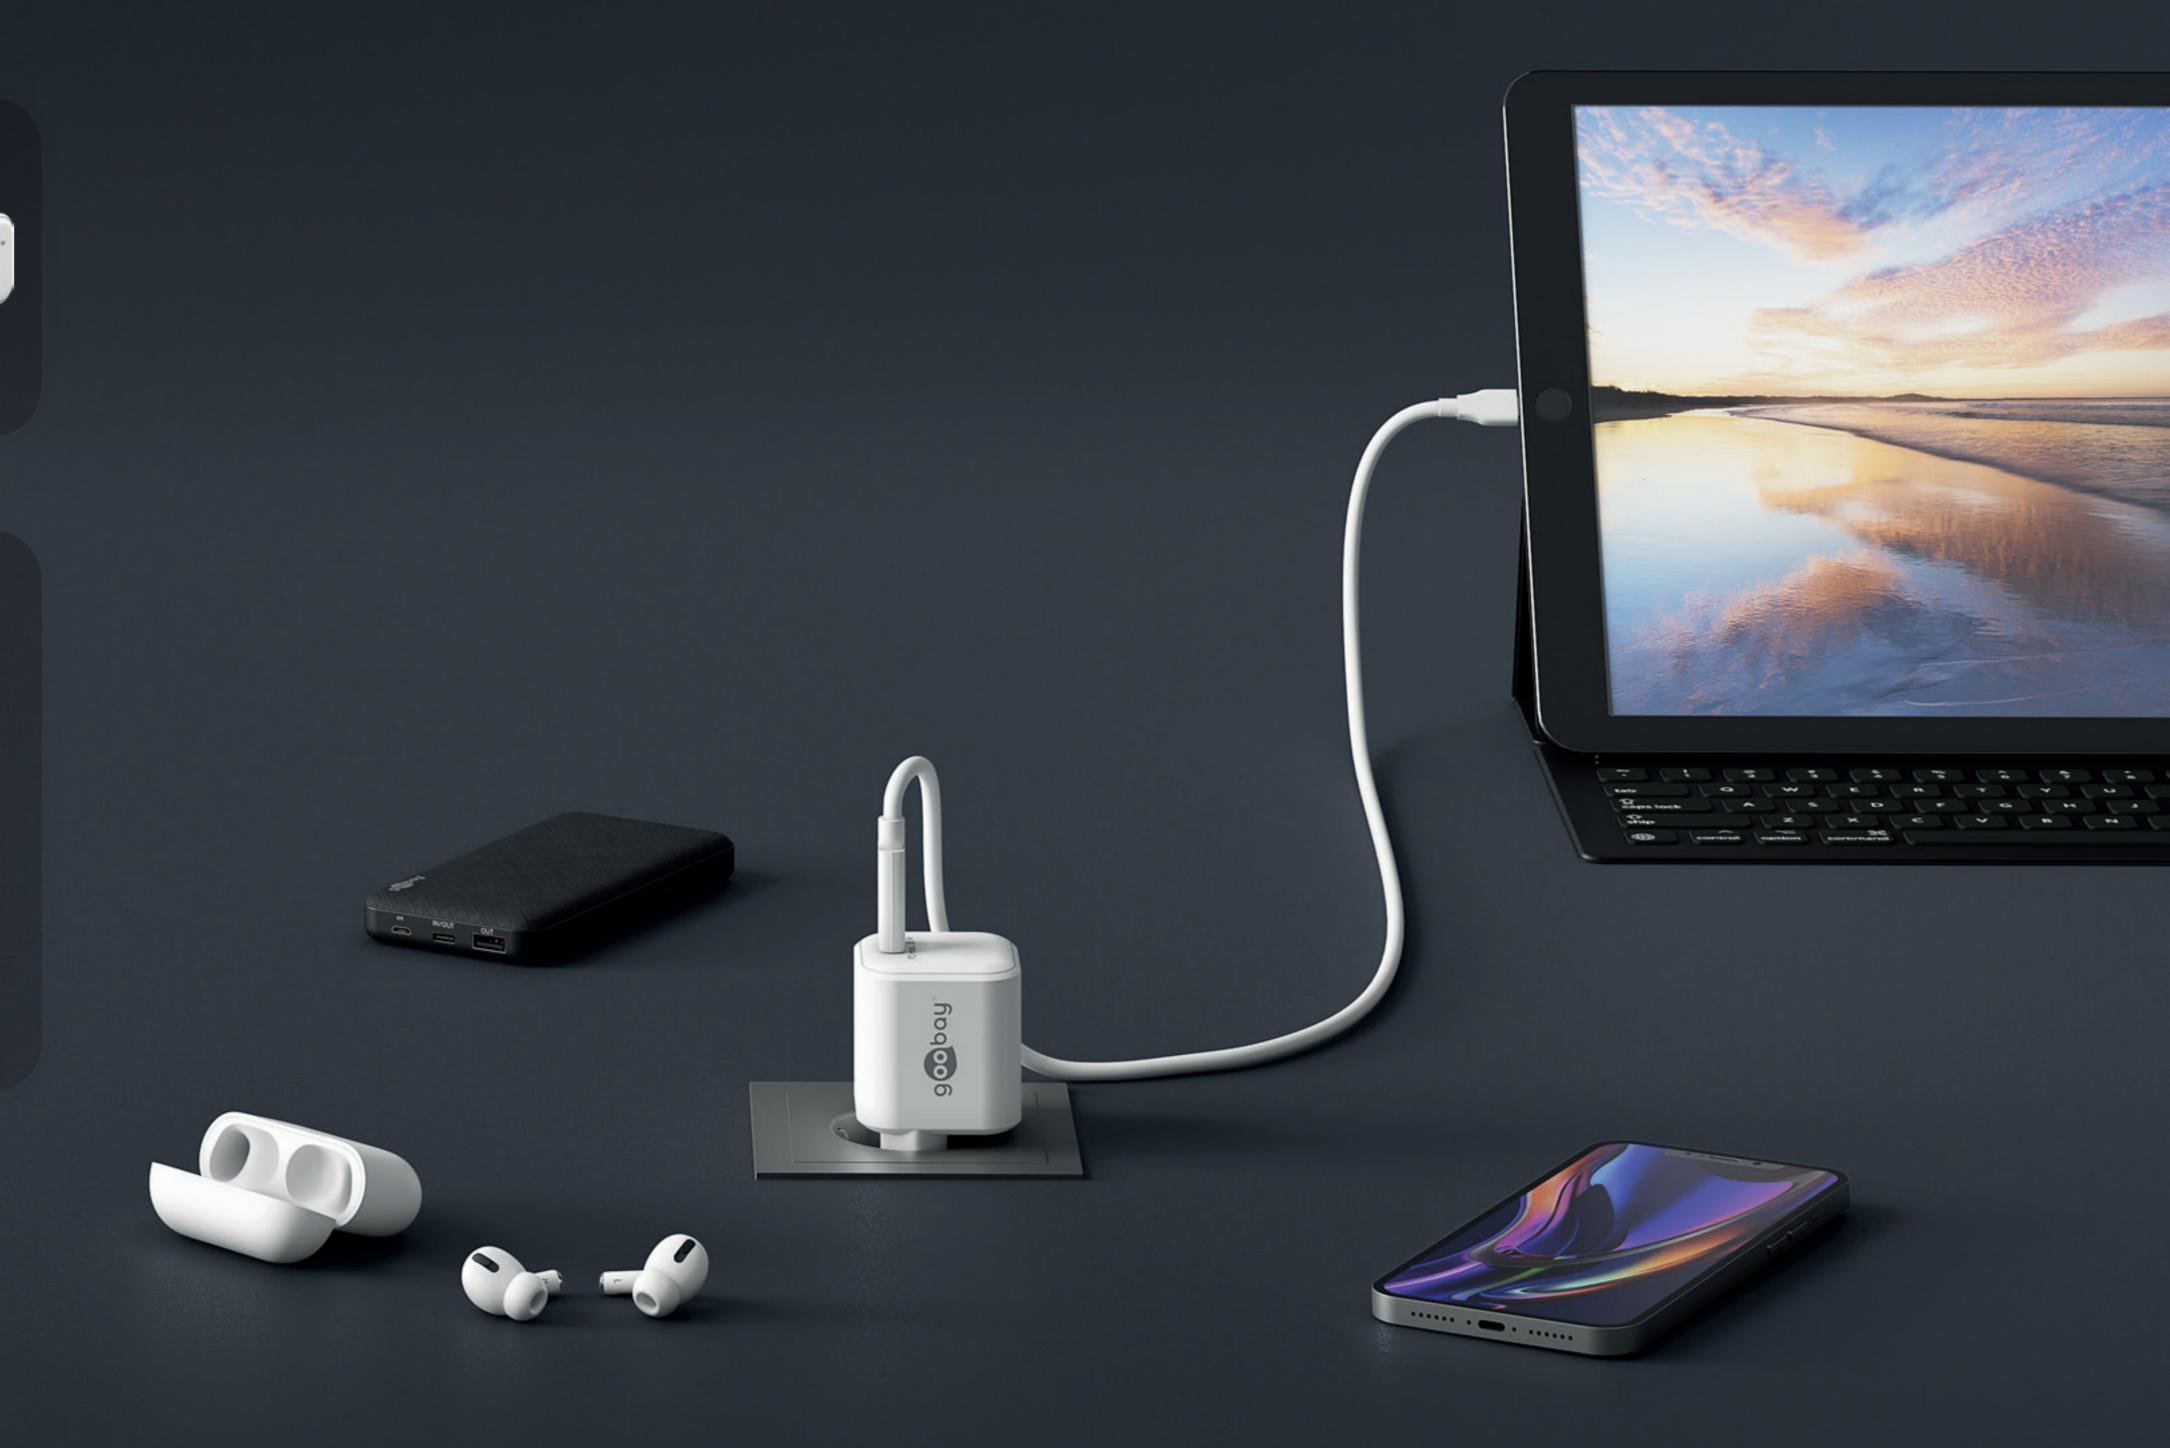

#### One charger for all devices

Charge your smartphone, tablet and laptop simultaneously. Three ports all fast, all efficient.

### Fits into every pocket

An indispensable travel companion in a nano-sized design. Always at hand, always ready for action.