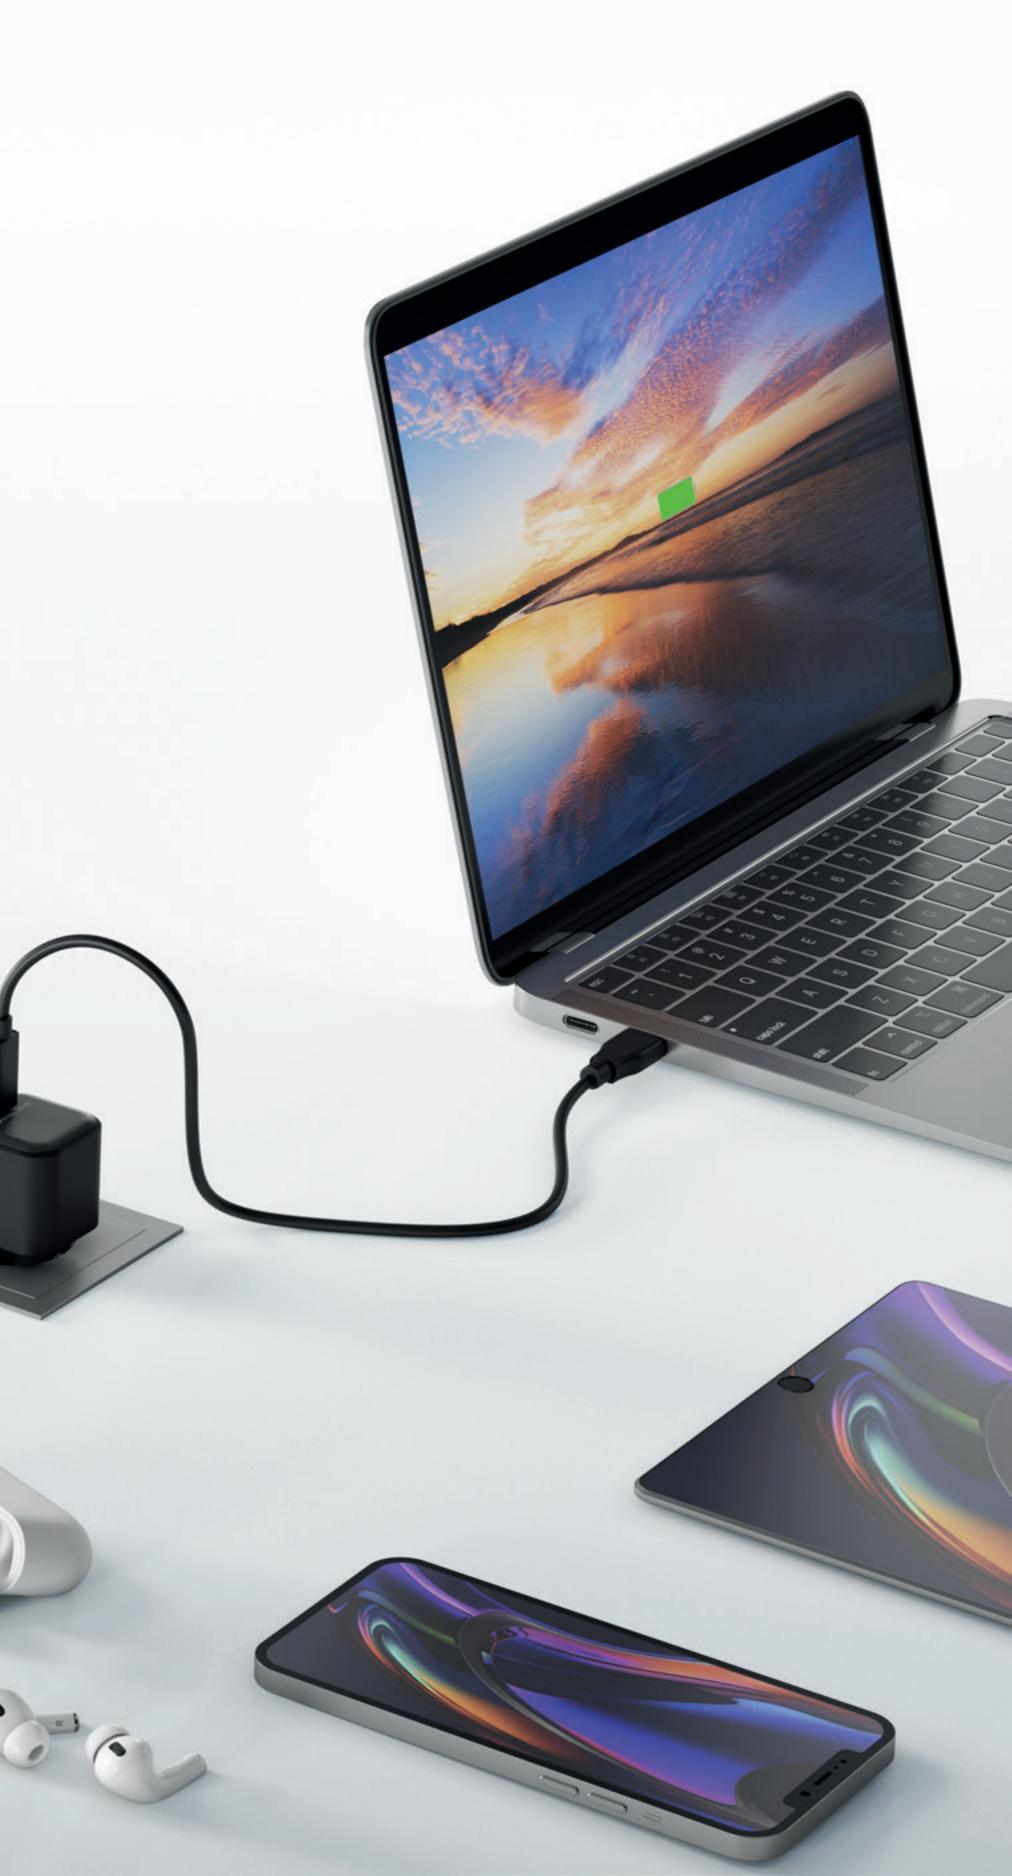

### Charge. Everything. Fast.

Multiple ports offer freedom and security. With two 65 W USB-C™ ports and one 30 W USB-A port, charging becomes super easy.

#### One charger for all devices

Charge your smartphone, tablet and laptop simultaneously. Three ports all fast, all efficient.