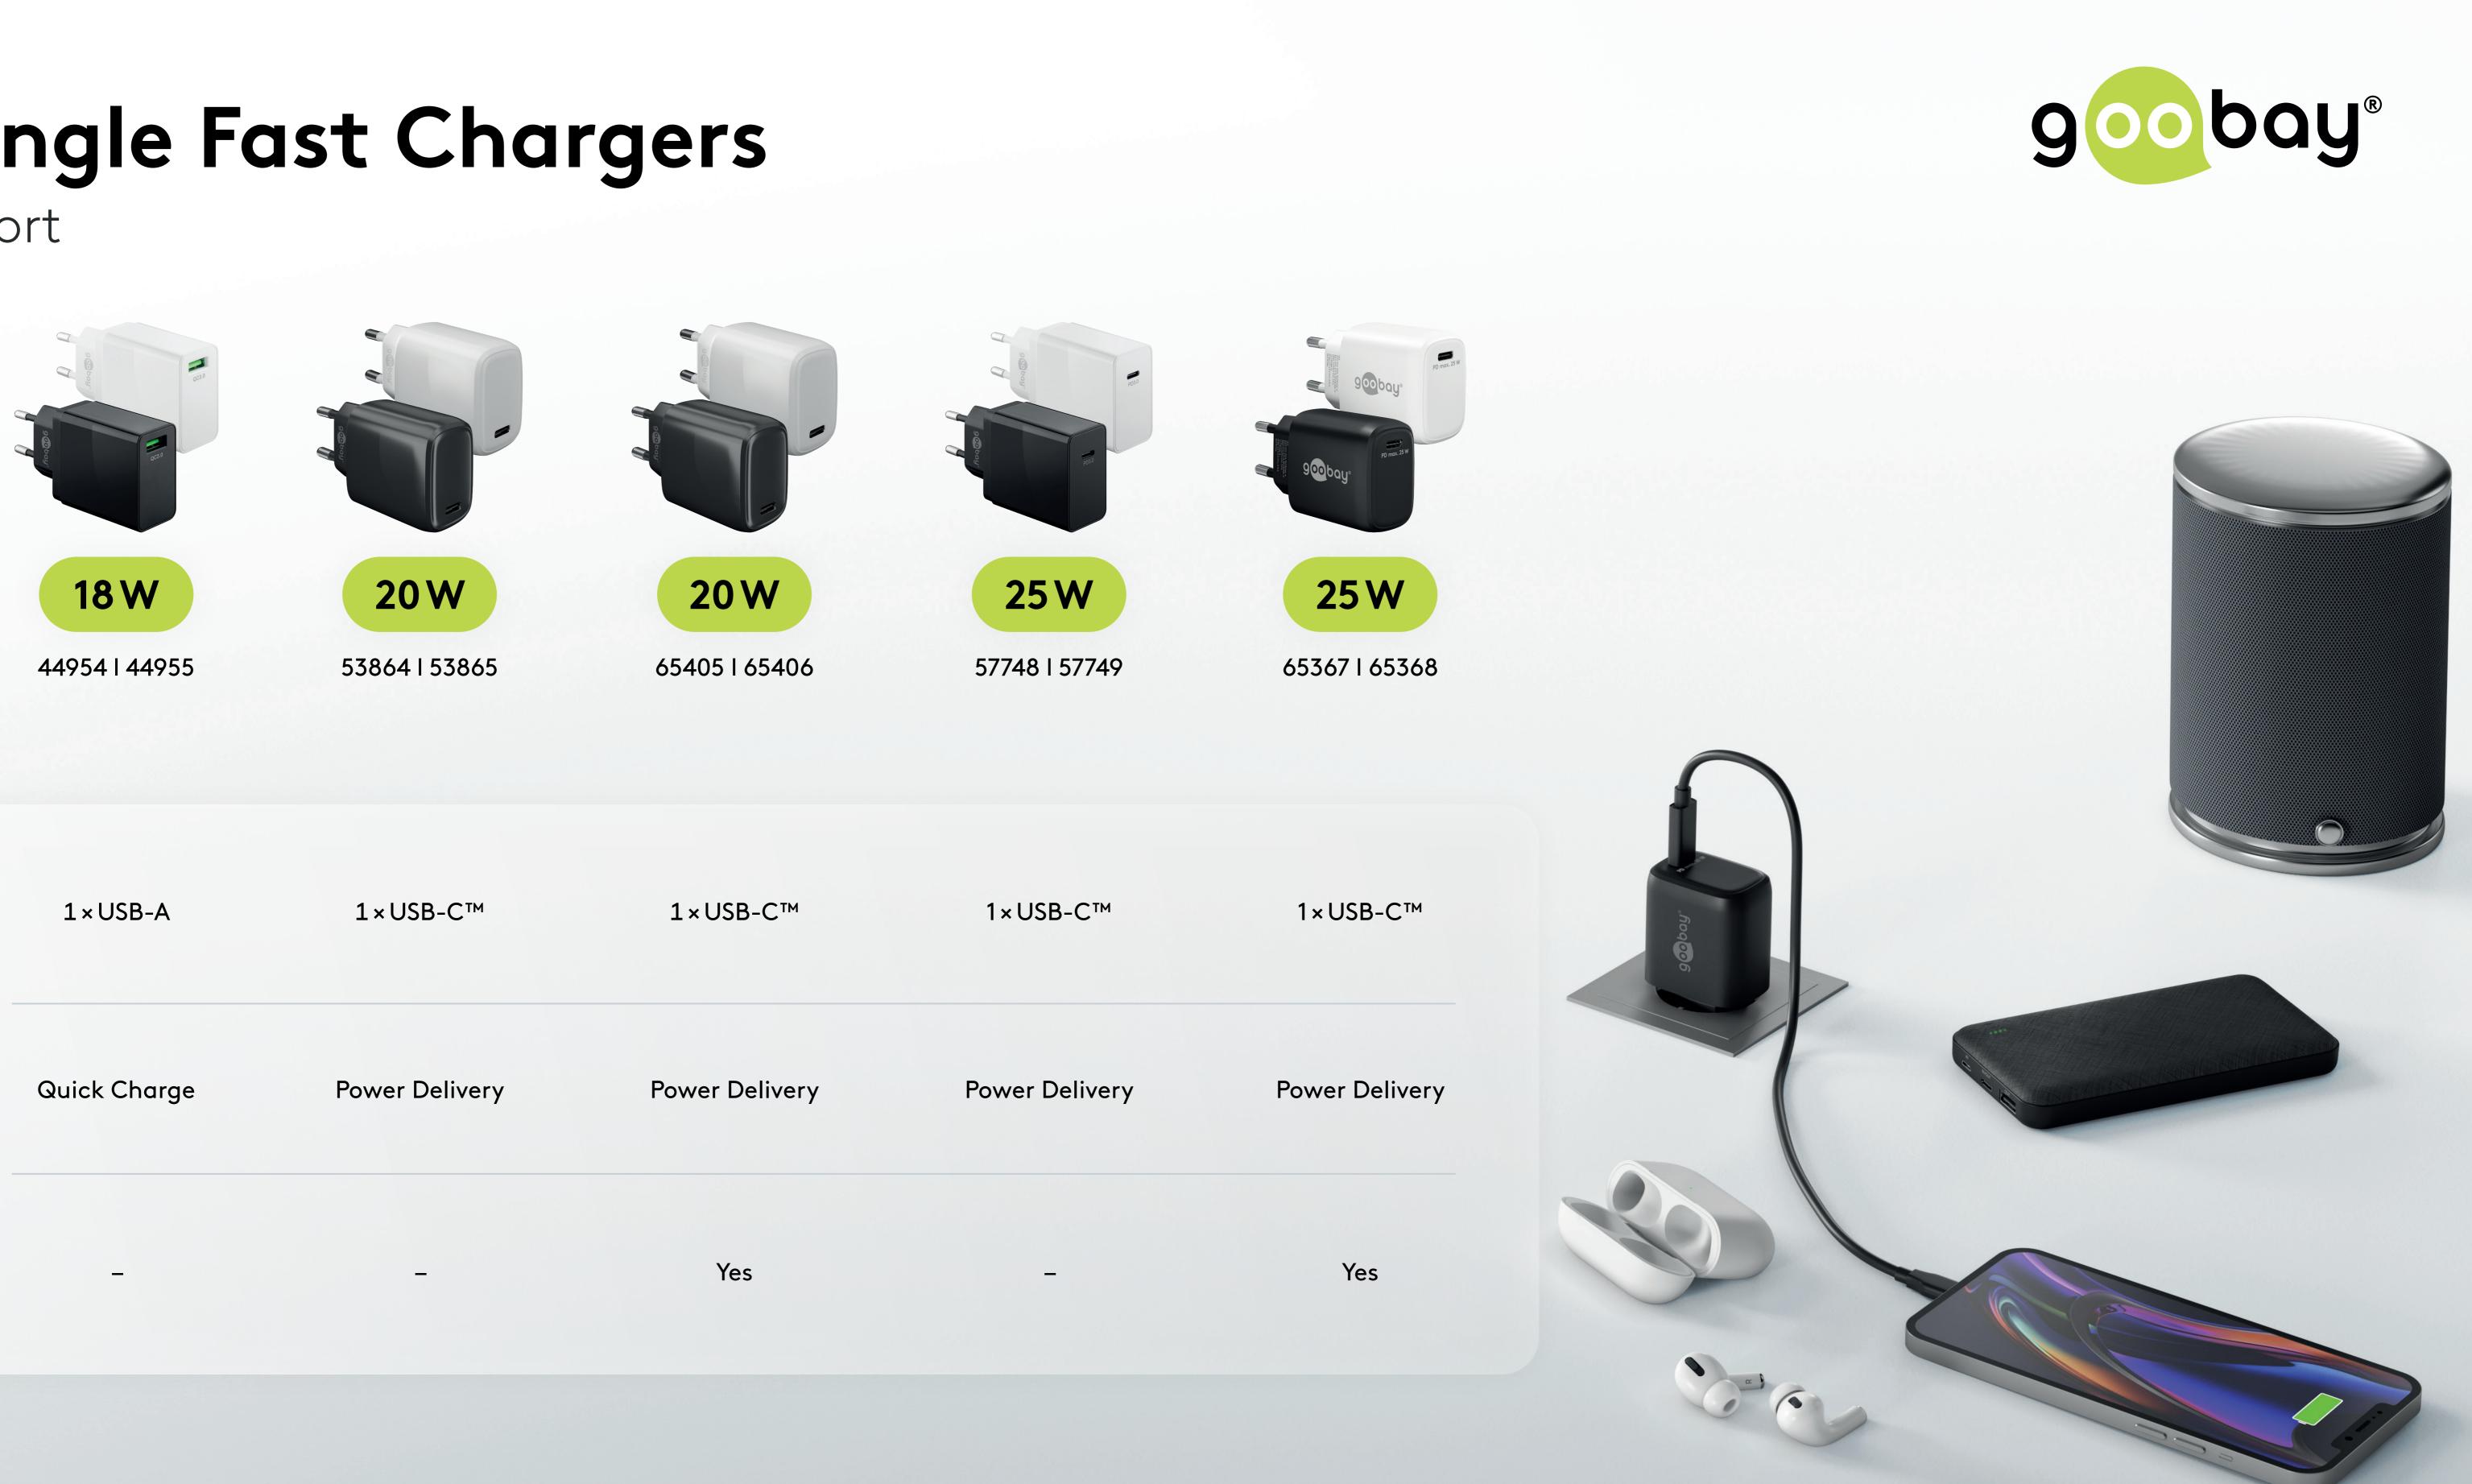

## Single Fast Chargers 18-65W One port. Full power. Ultra-fast.

#### So compact they fit in your pocket, so strong they power your laptop.

Our Single Fast Chargers are fast and powerful. Thanks to intelligent charging technology, every device gets the best possible energy supply.

## Single Fast Chargers Power Delivery standard