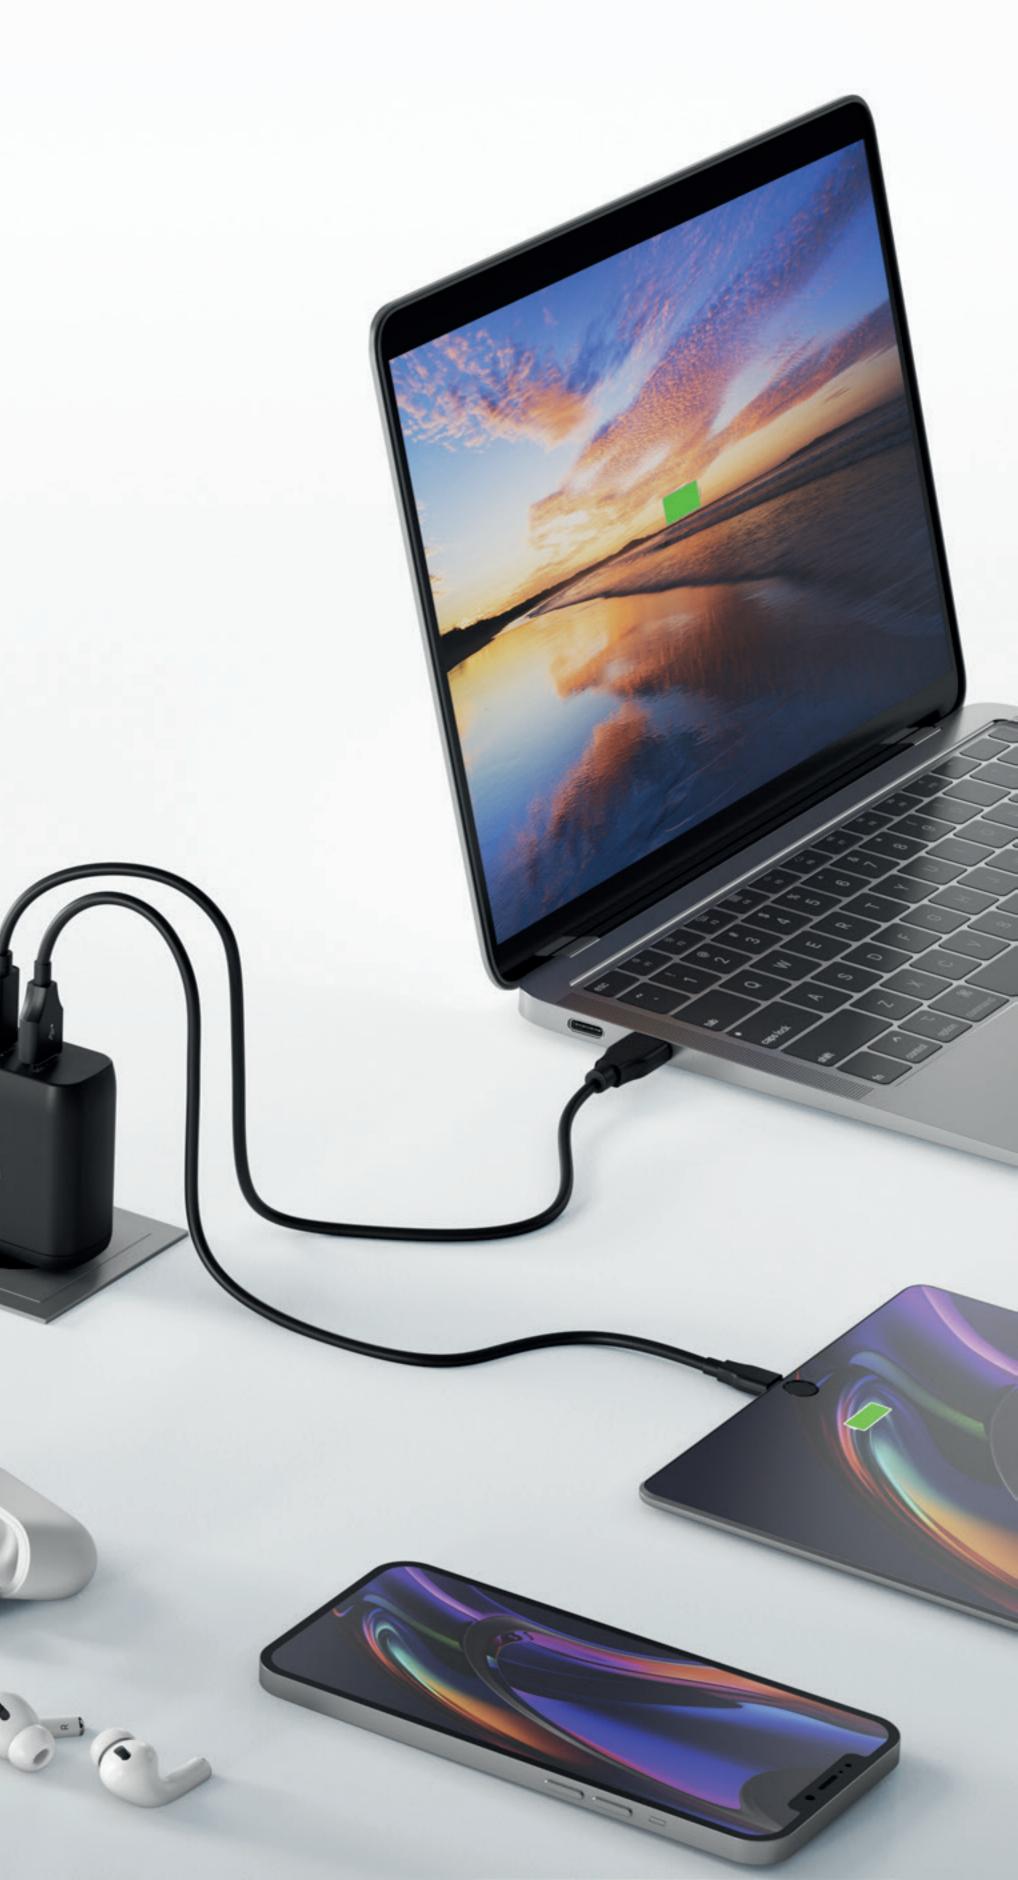

### Charge. Everything. Fast.

Multiple ports offer freedom and security. With two 65 W USB-C™ ports and one 30 W USB-A port, charging becomes super easy.

#### One charger for all devices

Charge your smartphone, tablet and laptop simultaneously. Three ports all fast, all efficient.