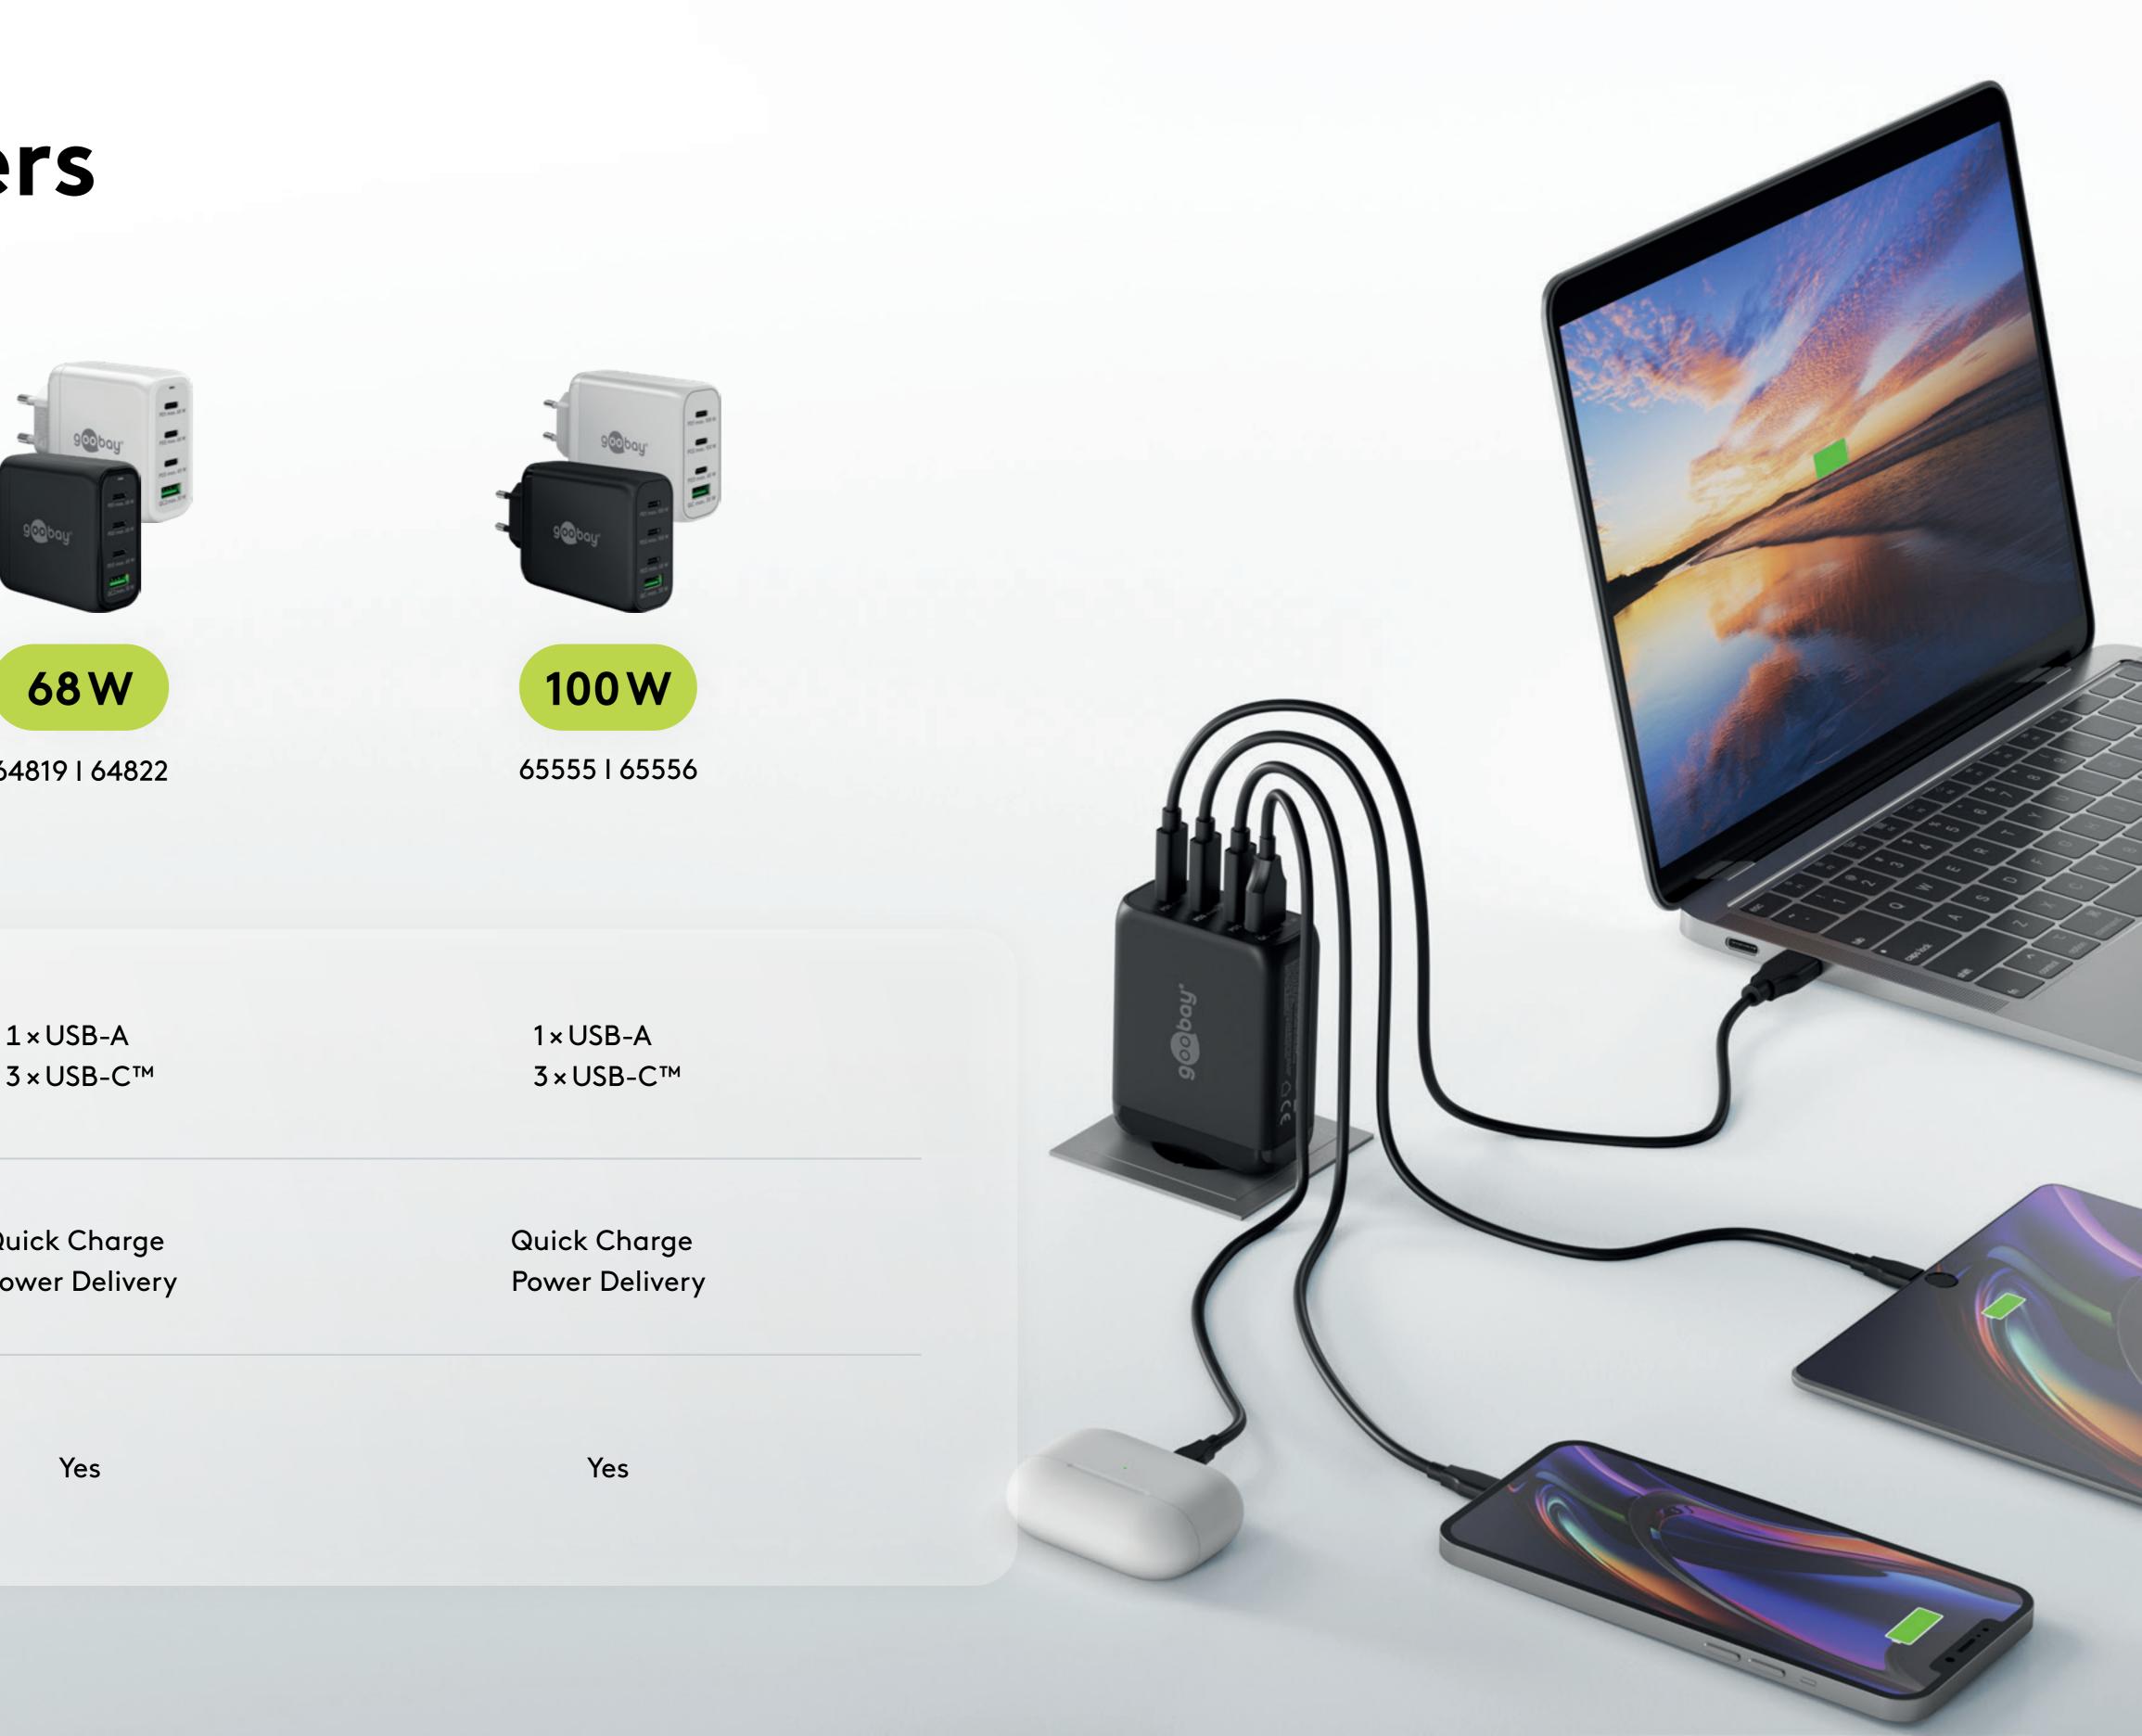

## Multi Fast Chargers 4 ports

64817 | 64818

| USB ports         | 2 × USB-A<br>2 × USB-C™        | 1 × USB-A<br>3 × USB-C  |
|-------------------|--------------------------------|-------------------------|
| Technology        | Quick Charge<br>Power Delivery | Quick Cha<br>Power Deli |
| GaN<br>technology | Yes                            | Yes                     |