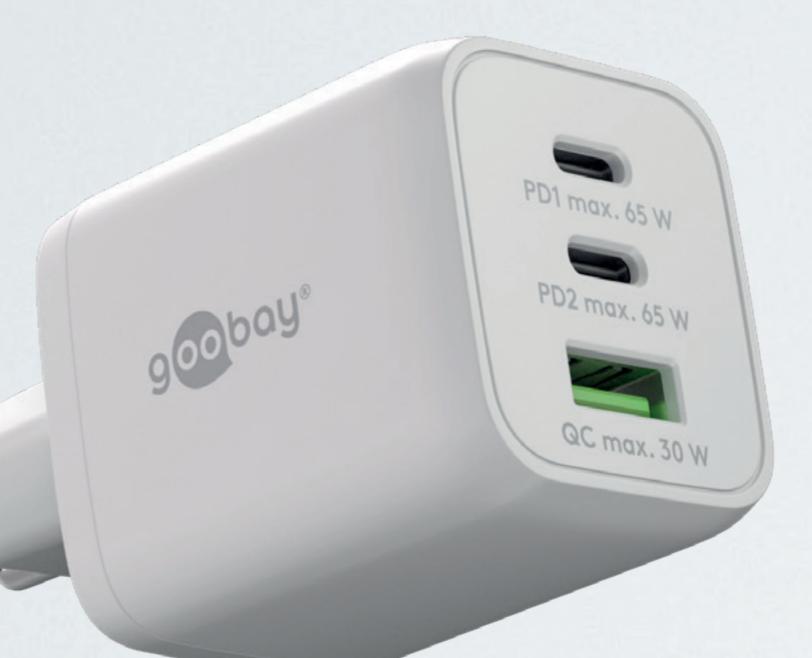

### Charge. Everything. Fast.

Multiple ports offer freedom and security. With two 65 W USB-C™ ports and one 30 W USB-A port, charging becomes super easy.

#### One charger for all devices

Charge your smartphone, tablet and laptop simultaneously. Three ports all fast, all efficient.