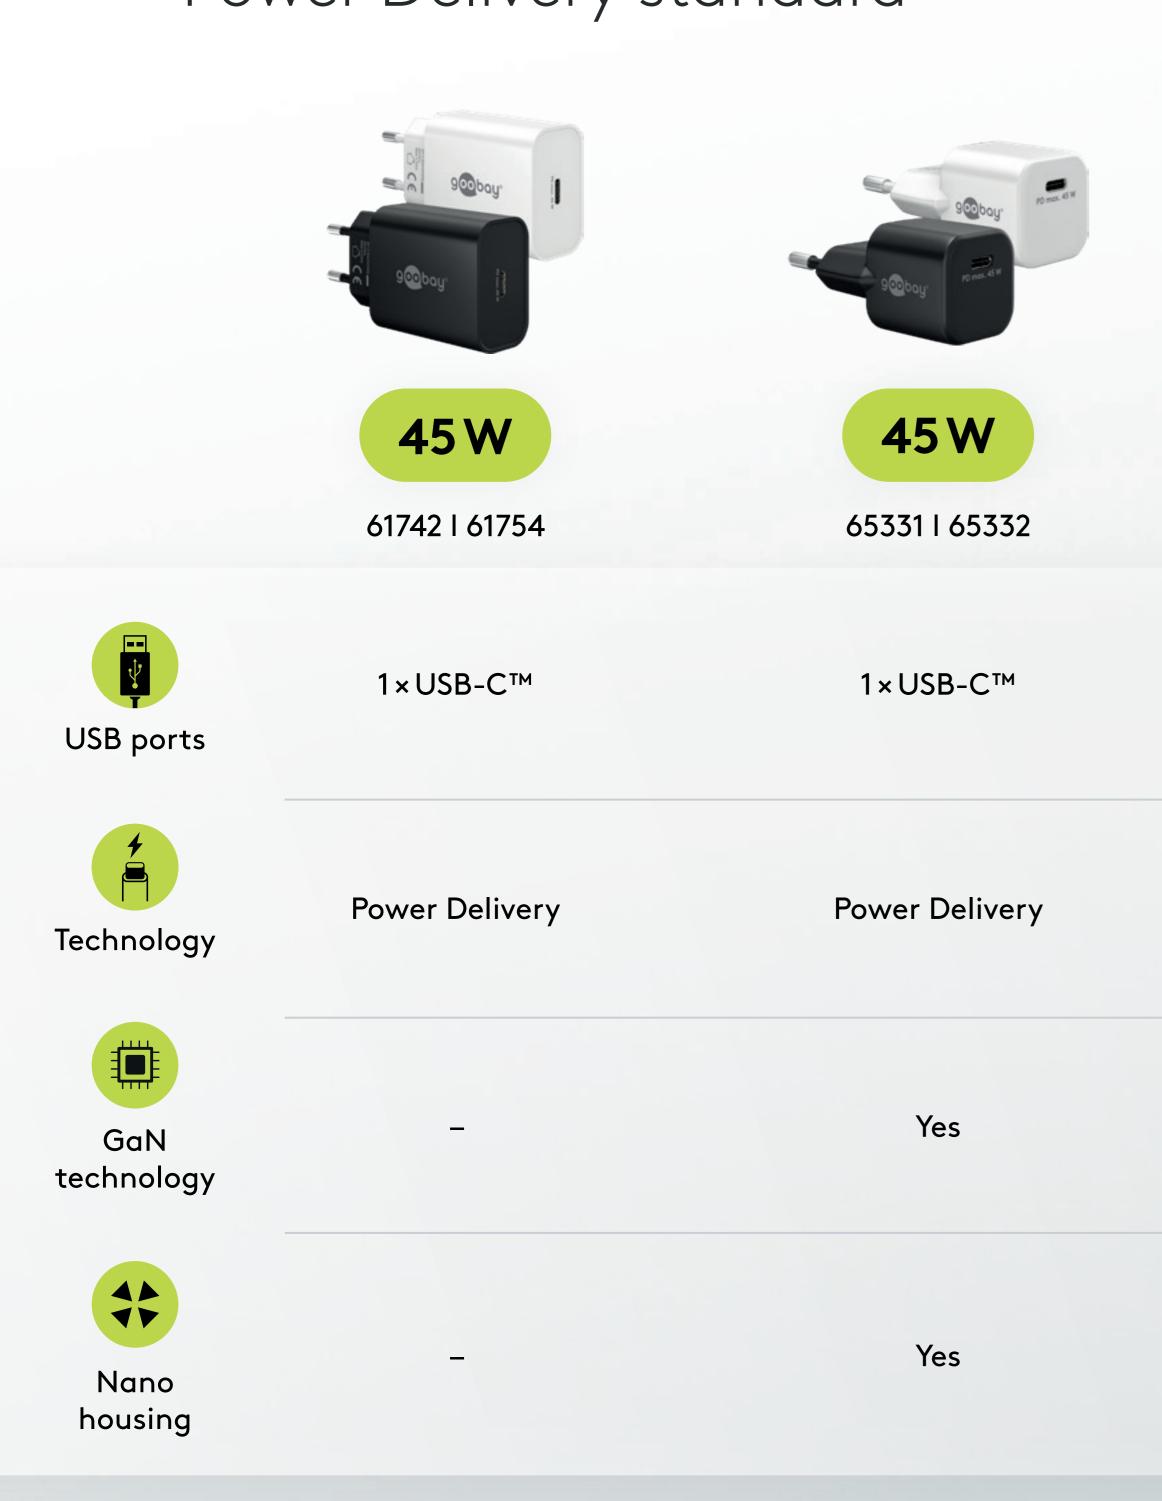

nd



Tablet and smartphone

and



Portable game console

## Essential Chargers 5-30W Easy charging. Easy-going.



#### The Essential Chargers do the job they were designed for.

They charge - always, as needed, and whereever there is a mains socket. With them, everything works like a charm. No risk. Just charge.











## **Essential Chargers** 1 port



44949 | 44950



44948 | 44947



1×USB-A

1×USB-A









## 12W 44952 | 44951





## Single Fast Chargers 18-65W One port. Full power. Ultra-fast.



#### So compact they fit in your pocket, so strong they power your laptop.

Our Single Fast Chargers are fast and powerful. Thanks to intelligent charging technology, every device gets the best possible energy supply.















## Single Fast Chargers Power Delivery standard







## Multi Fast Chargers 28–100W





## Multi Fast Chargers 2 ports





1×USB-A 1×USB-A 1×USB-C™ 1×USB-C™ Power Delivery Power Delivery Yes Yes



## Multi Fast Chargers 3 ports







64753 | 64754

1×USB-A 2×USB-C™

Quick Charge Power Delivery

Yes

Yes

Rockstar



## Multi Fast Chargers 4 ports



64817 | 64818





| USB ports         | 2 × USB-A<br>2 × USB-C™        | 1 × USB-A<br>3 × USB-C  |
|-------------------|--------------------------------|-------------------------|
| Technology        | Quick Charge<br>Power Delivery | Quick Cha<br>Power Deli |
| GaN<br>technology | Yes                            | Yes                     |

## Multi Fast Chargers

4 ports - Desktop Charger



| USB ports         |        |
|-------------------|--------|
| <b>Fechnology</b> | C<br>F |
|