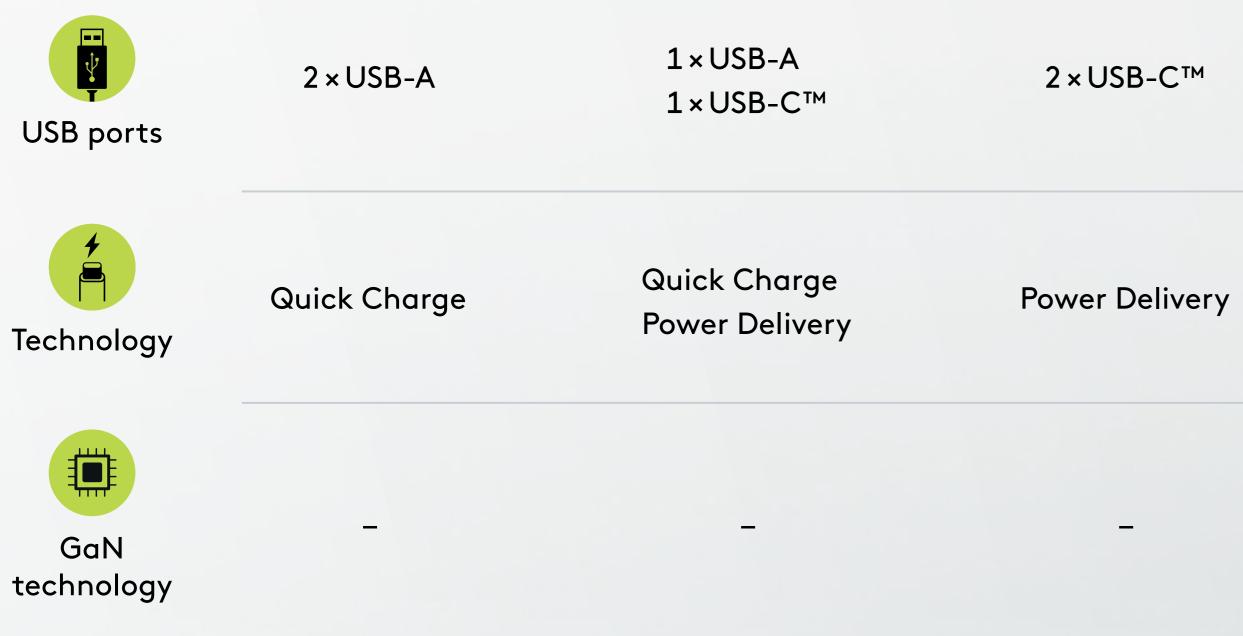

## Multi Fast Chargers 2 ports

1×USB-A 1×USB-A 1×USB-C™ 1×USB-C™ Power Delivery Power Delivery Yes Yes

## Multi Fast Chargers 3 ports

64753 | 64754

1×USB-A 2×USB-C™

Quick Charge Power Delivery

Yes

Yes

Rockstar

## Multi Fast Chargers 4 ports

64817 | 64818

| USB ports         | 2 × USB-A<br>2 × USB-C™        | 1 × USB-A<br>3 × USB-C  |
|-------------------|--------------------------------|-------------------------|
| Technology        | Quick Charge<br>Power Delivery | Quick Cha<br>Power Deli |
| GaN<br>technology | Yes                            | Yes                     |