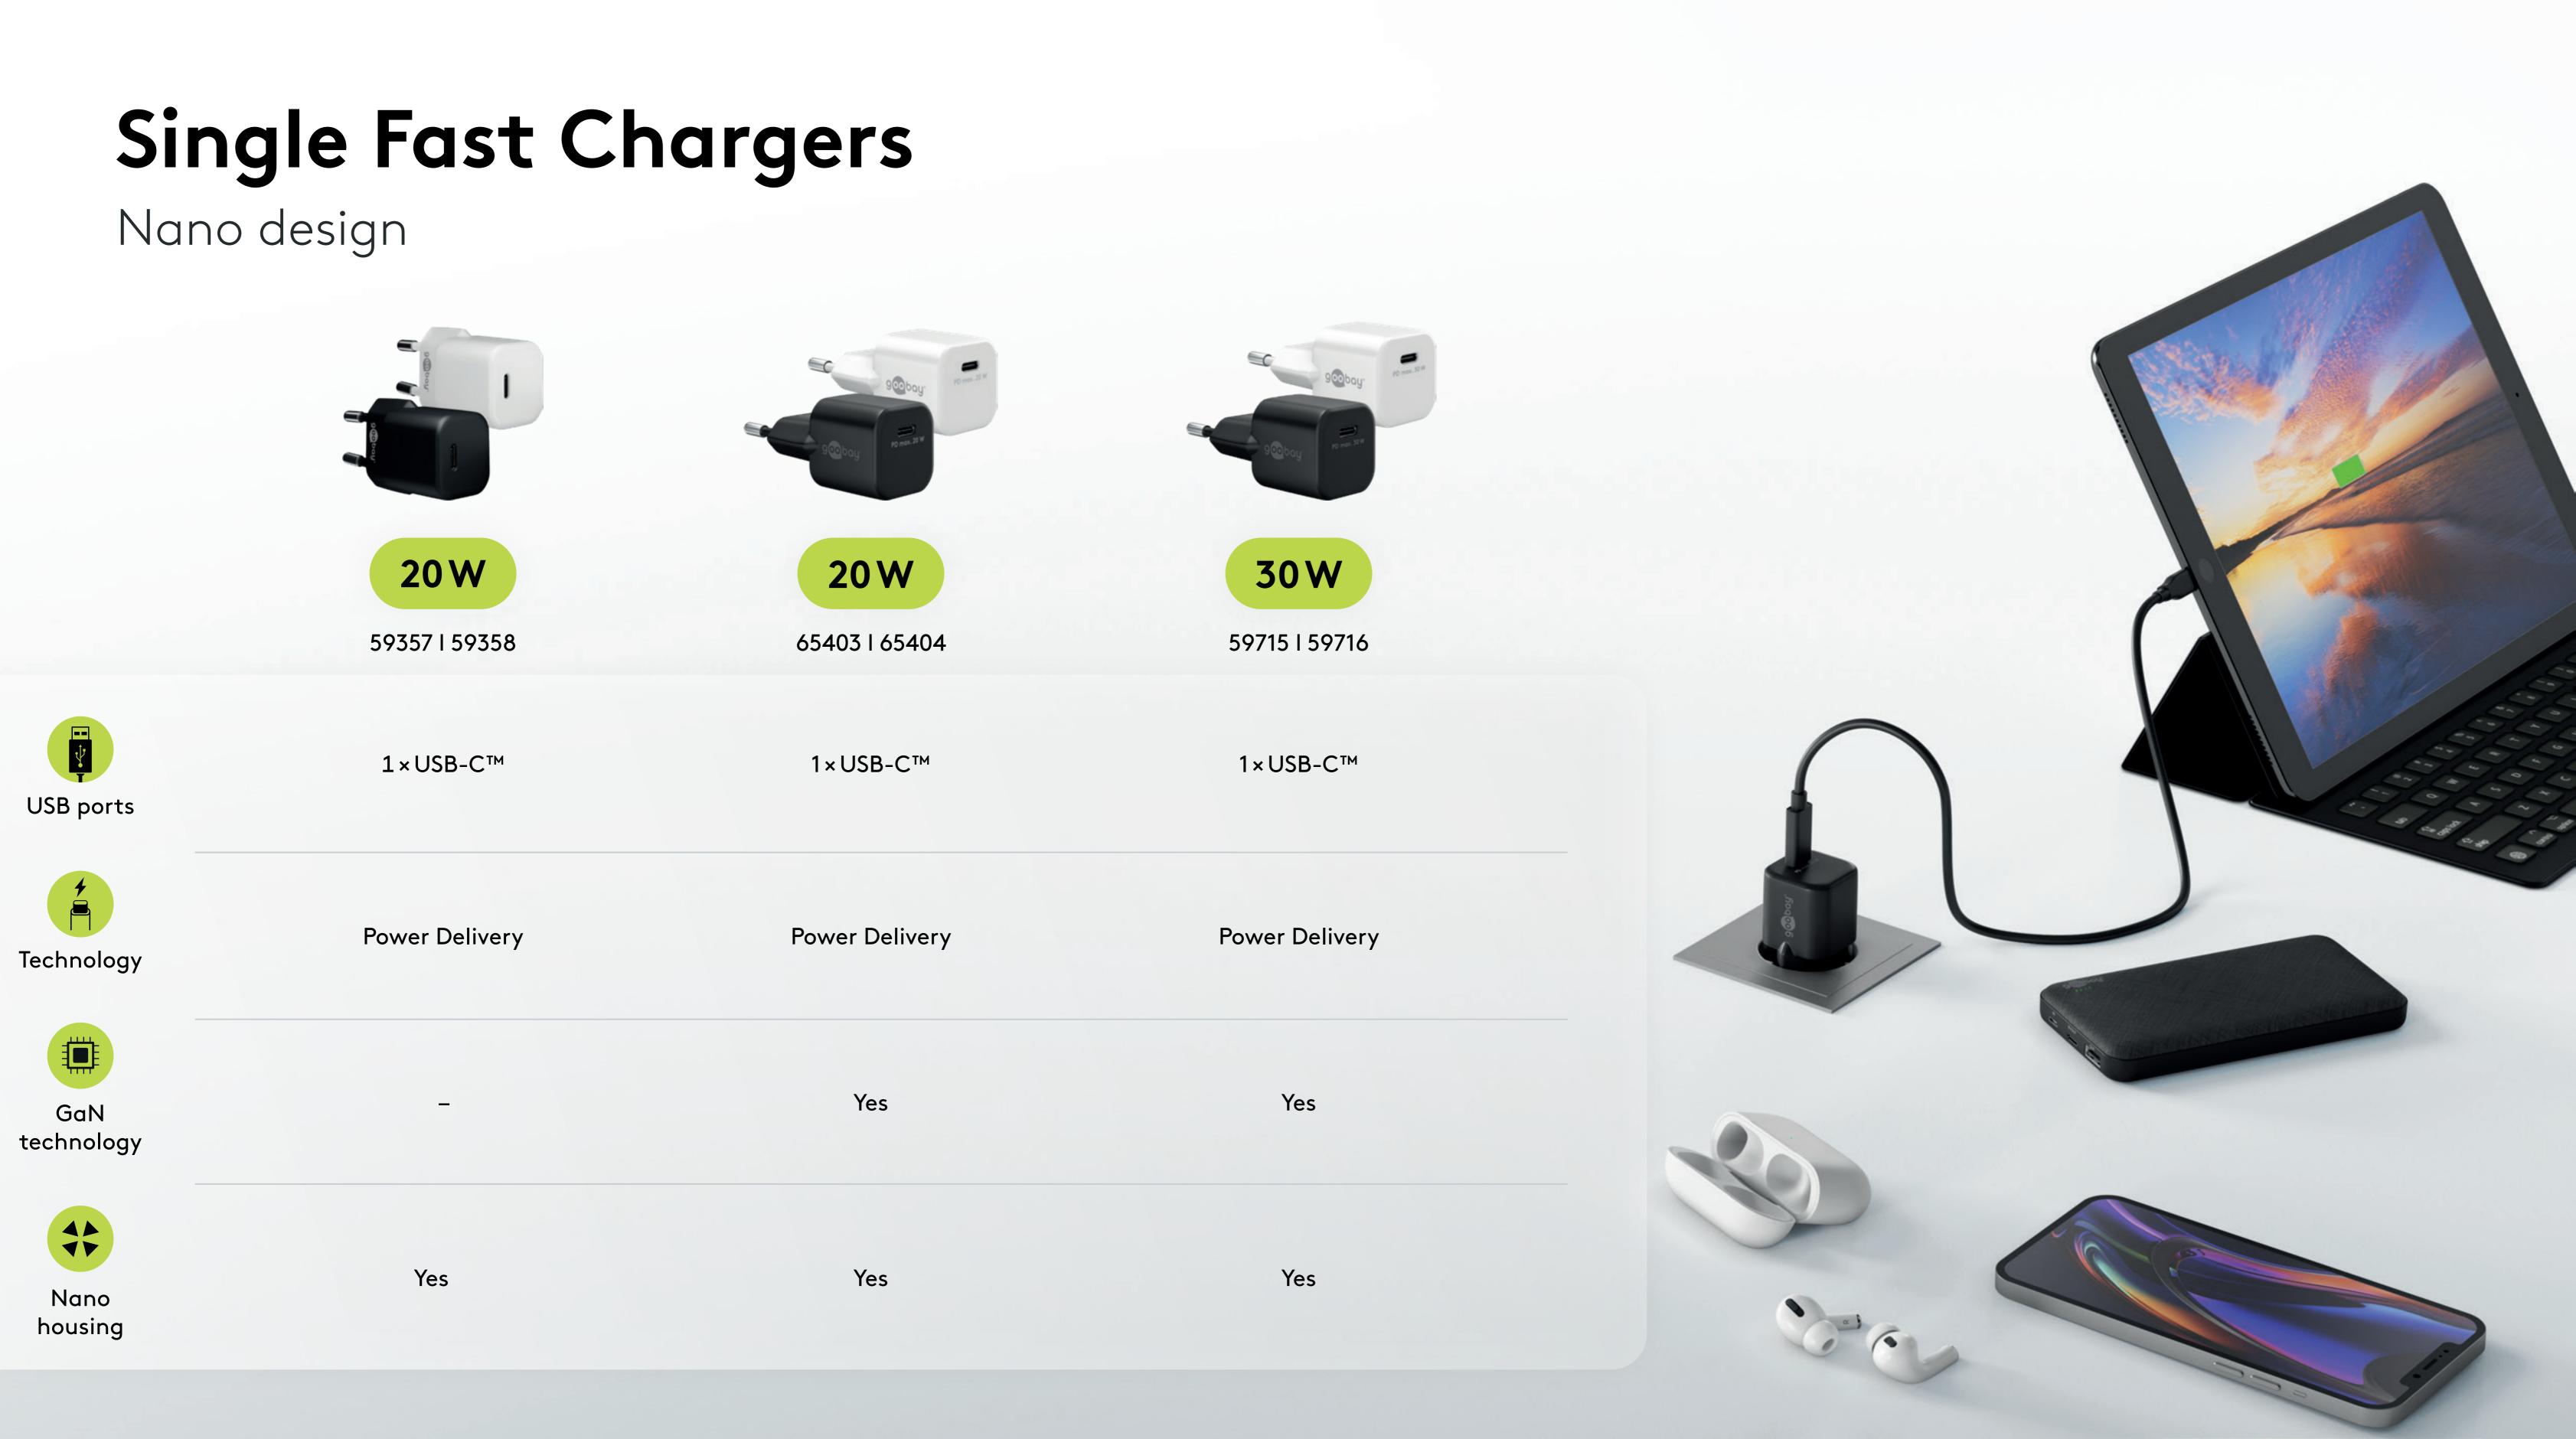

## Single Fast Chargers 18-65W One port. Full power. Ultra-fast.

#### So compact they fit in your pocket, so strong they power your laptop.

Our Single Fast Chargers are fast and powerful. Thanks to intelligent charging technology, every device gets the best possible energy supply.