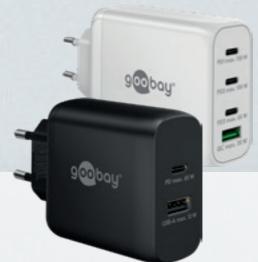

## Multi Fast Chargers 3 ports

64753 | 64754

1×USB-A 2×USB-C™

Quick Charge Power Delivery

Yes

Yes

Rockstar