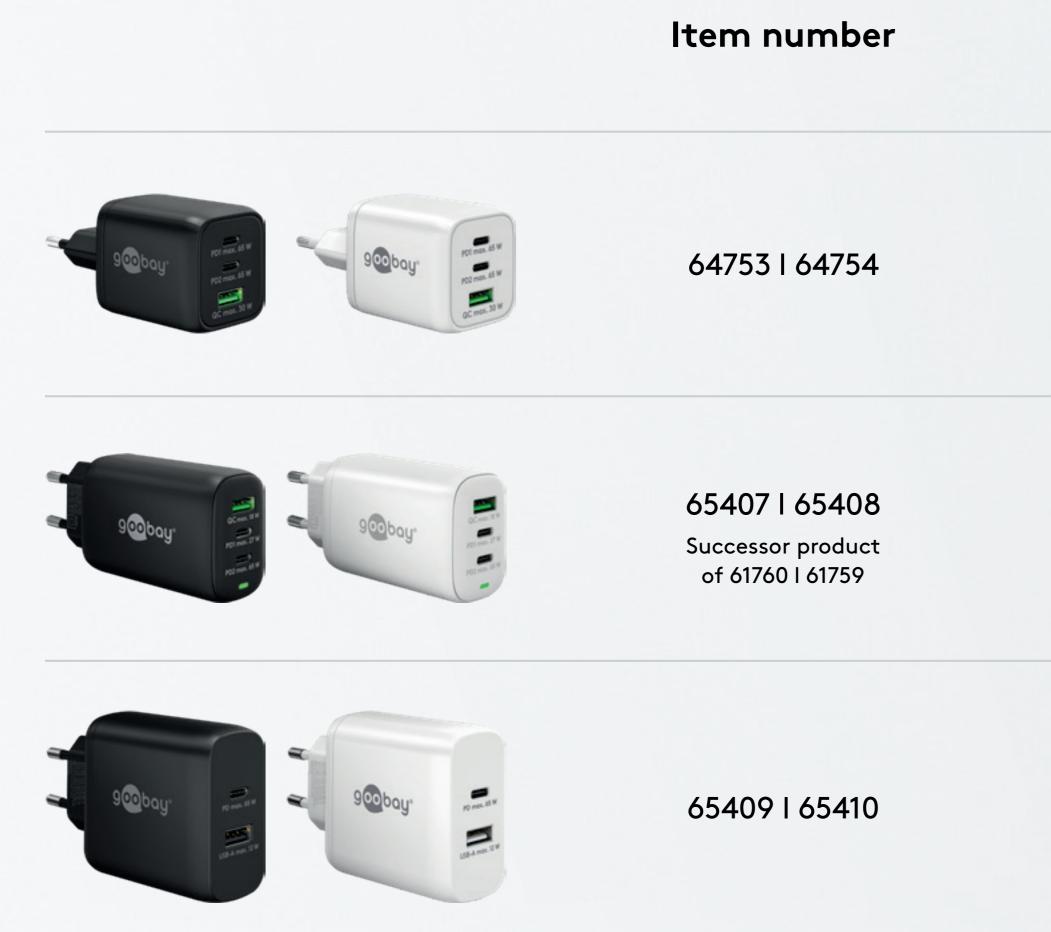

## Multi Fast Chargers 28–100W

## Multi Fast Chargers 3 ports

64753 | 64754

1×USB-A 2×USB-C™

Quick Charge Power Delivery

Yes

Yes

Rockstar