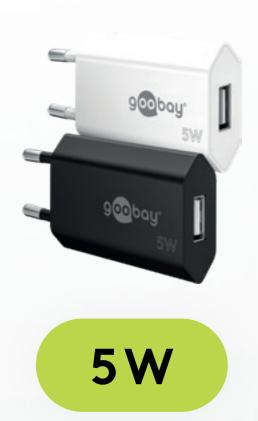

## Essential Chargers 5-30W Easy charging. Easy-going.

#### The Essential Chargers do the job they were designed for.

They charge - always, as needed, and whereever there is a mains socket. With them, everything works like a charm. No risk. Just charge.

## **Essential Chargers** 1 port

44949 | 44950

44948 | 44947

1×USB-A

1×USB-A