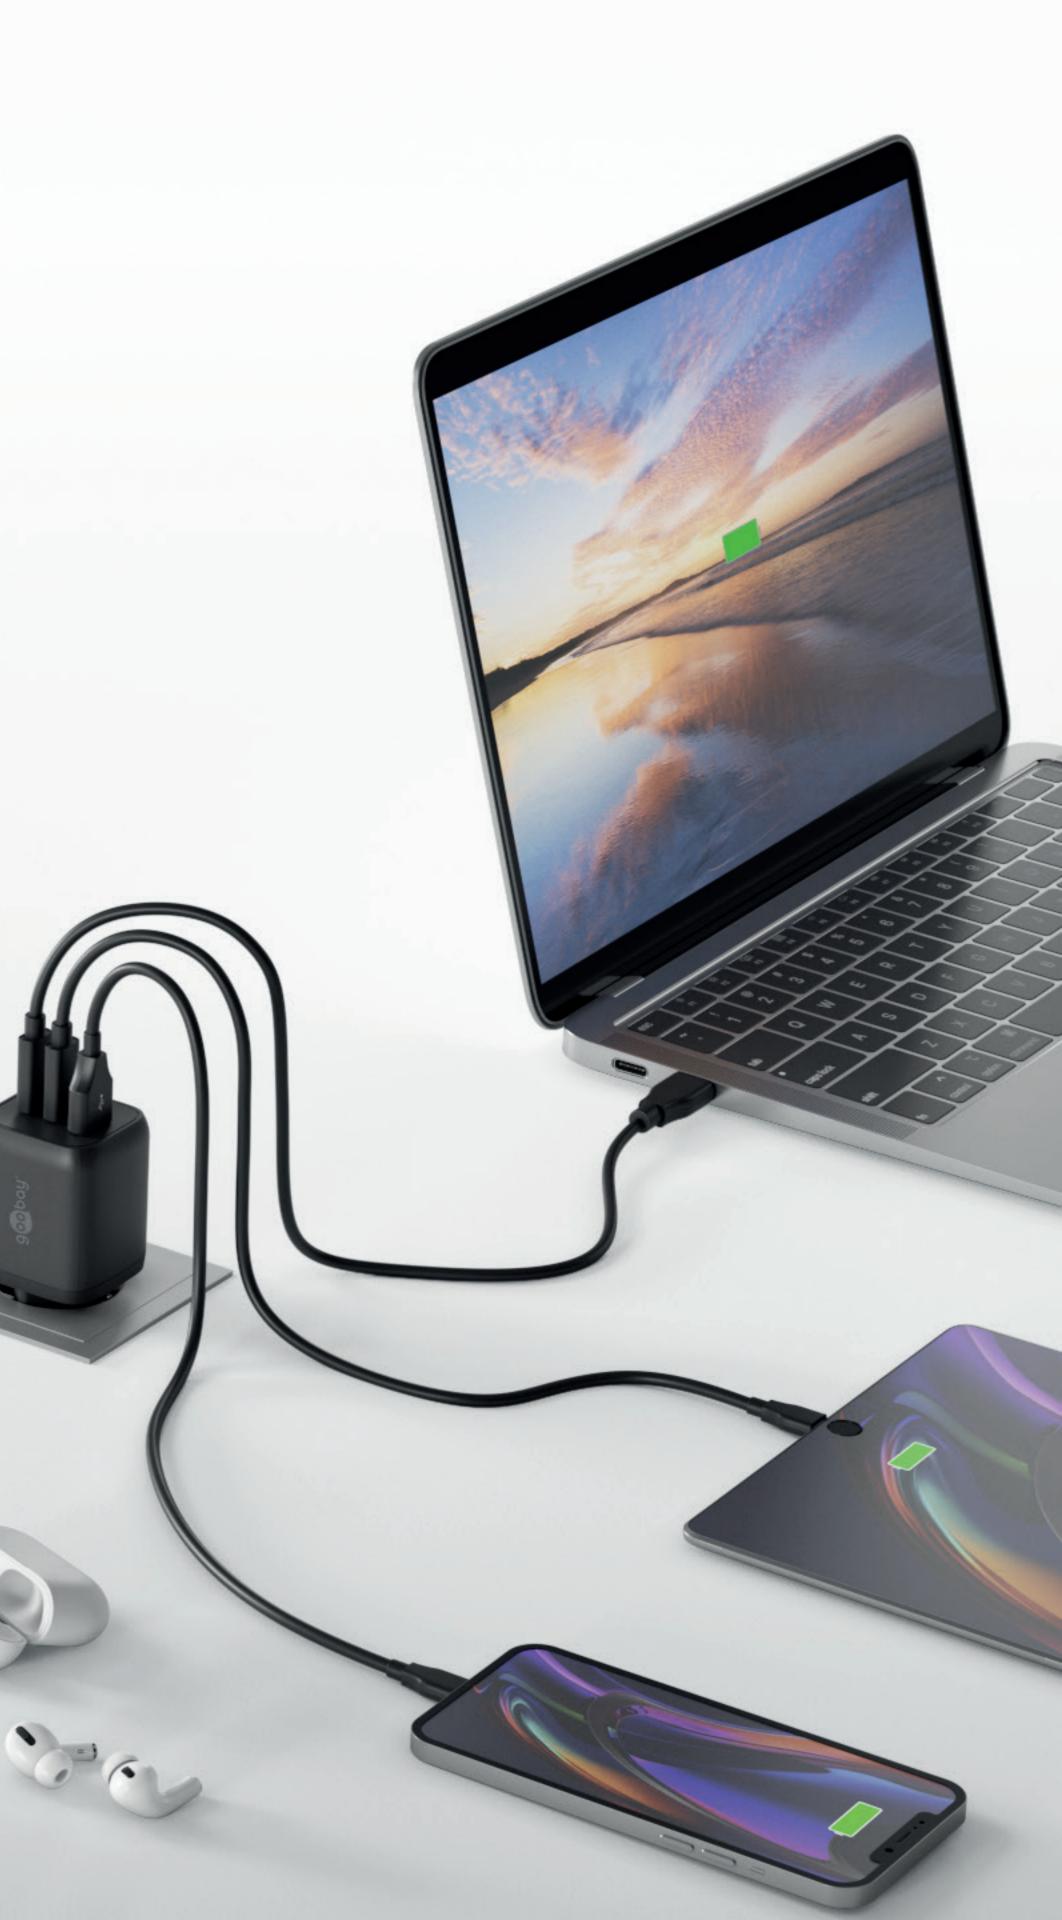

### Charge. Everything. Fast.

Multiple ports offer freedom and security. With two 65 W USB-C™ ports and one 30 W USB-A port, charging becomes super easy.

#### One charger for all devices

Charge your smartphone, tablet and laptop simultaneously. Three ports all fast, all efficient.

#### GaN technology

Smaller, lighter, faster the future of charging.