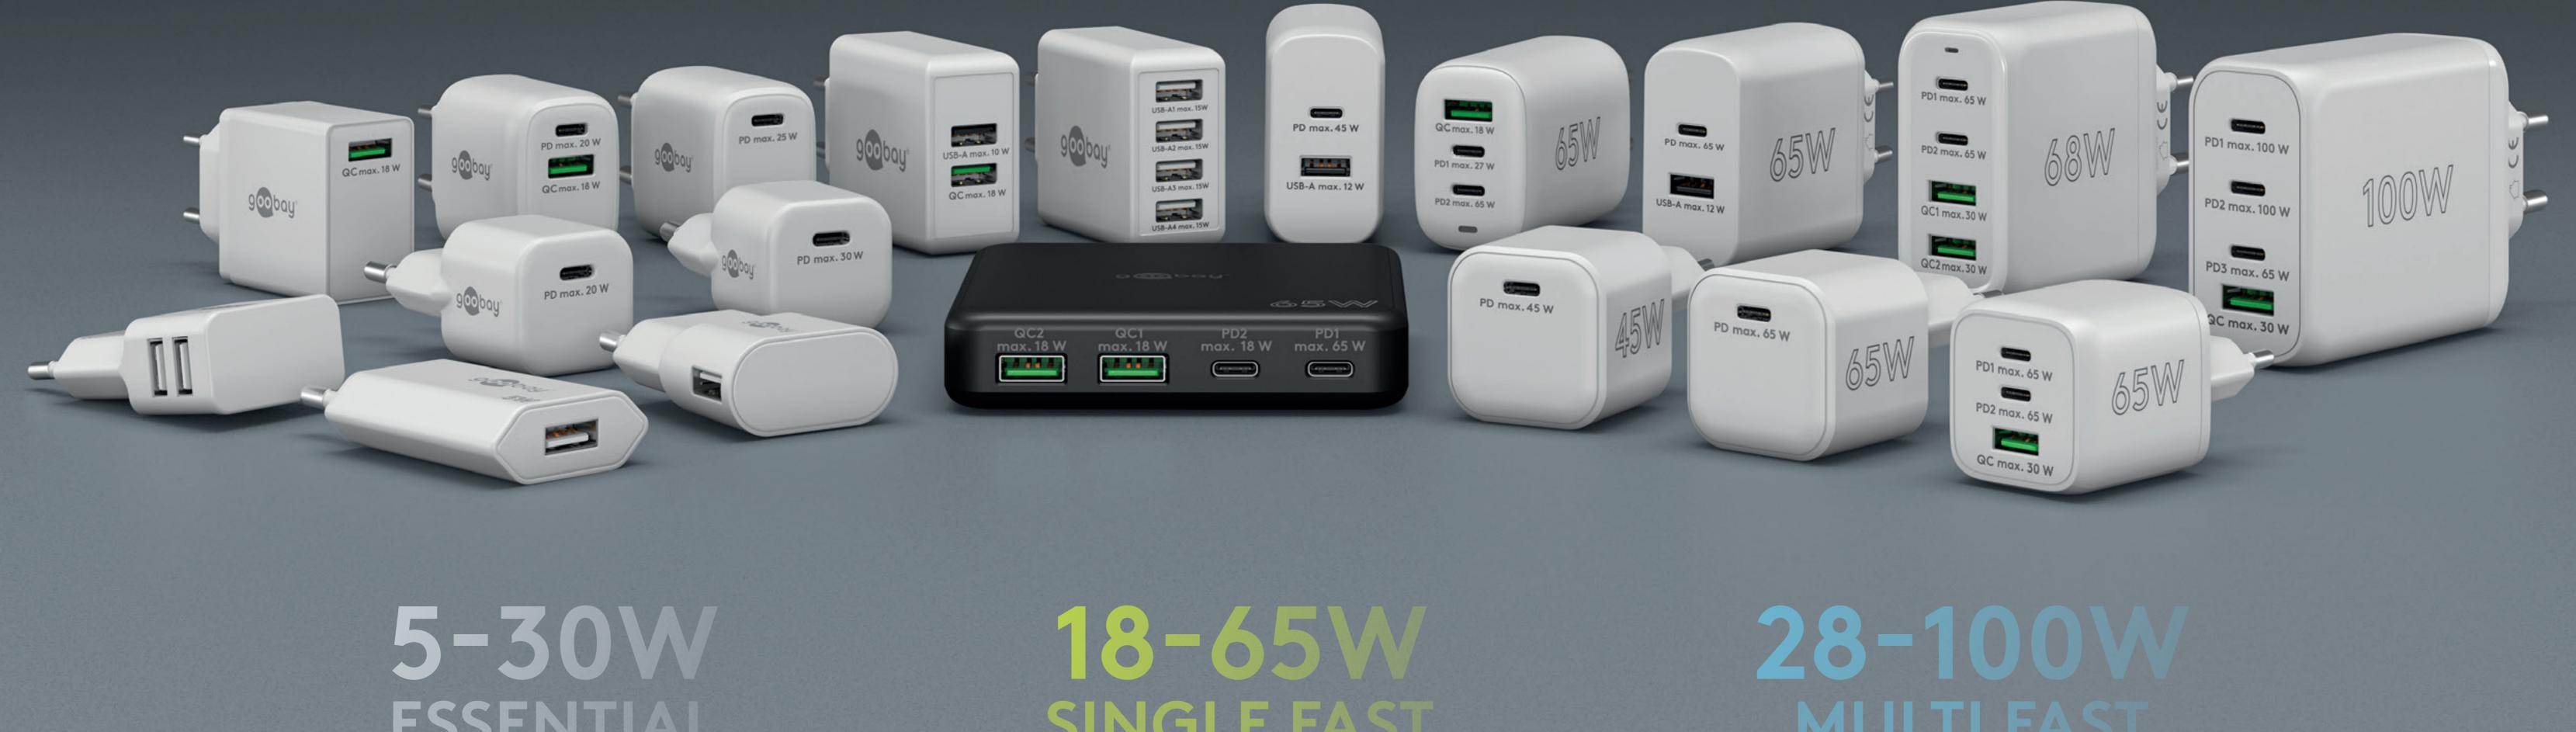

## The complete spectrum of charging power The right charger for every need

#### **Essential Chargers** 5W - 30W

Smartwatch

or

Smartwatch or earphones

or

Small devices, gamepads, etc.

#### **Multi Fast Chargers** 28W-100W

Laptop 16"

and

Tablet and smartphone

and

Portable game console