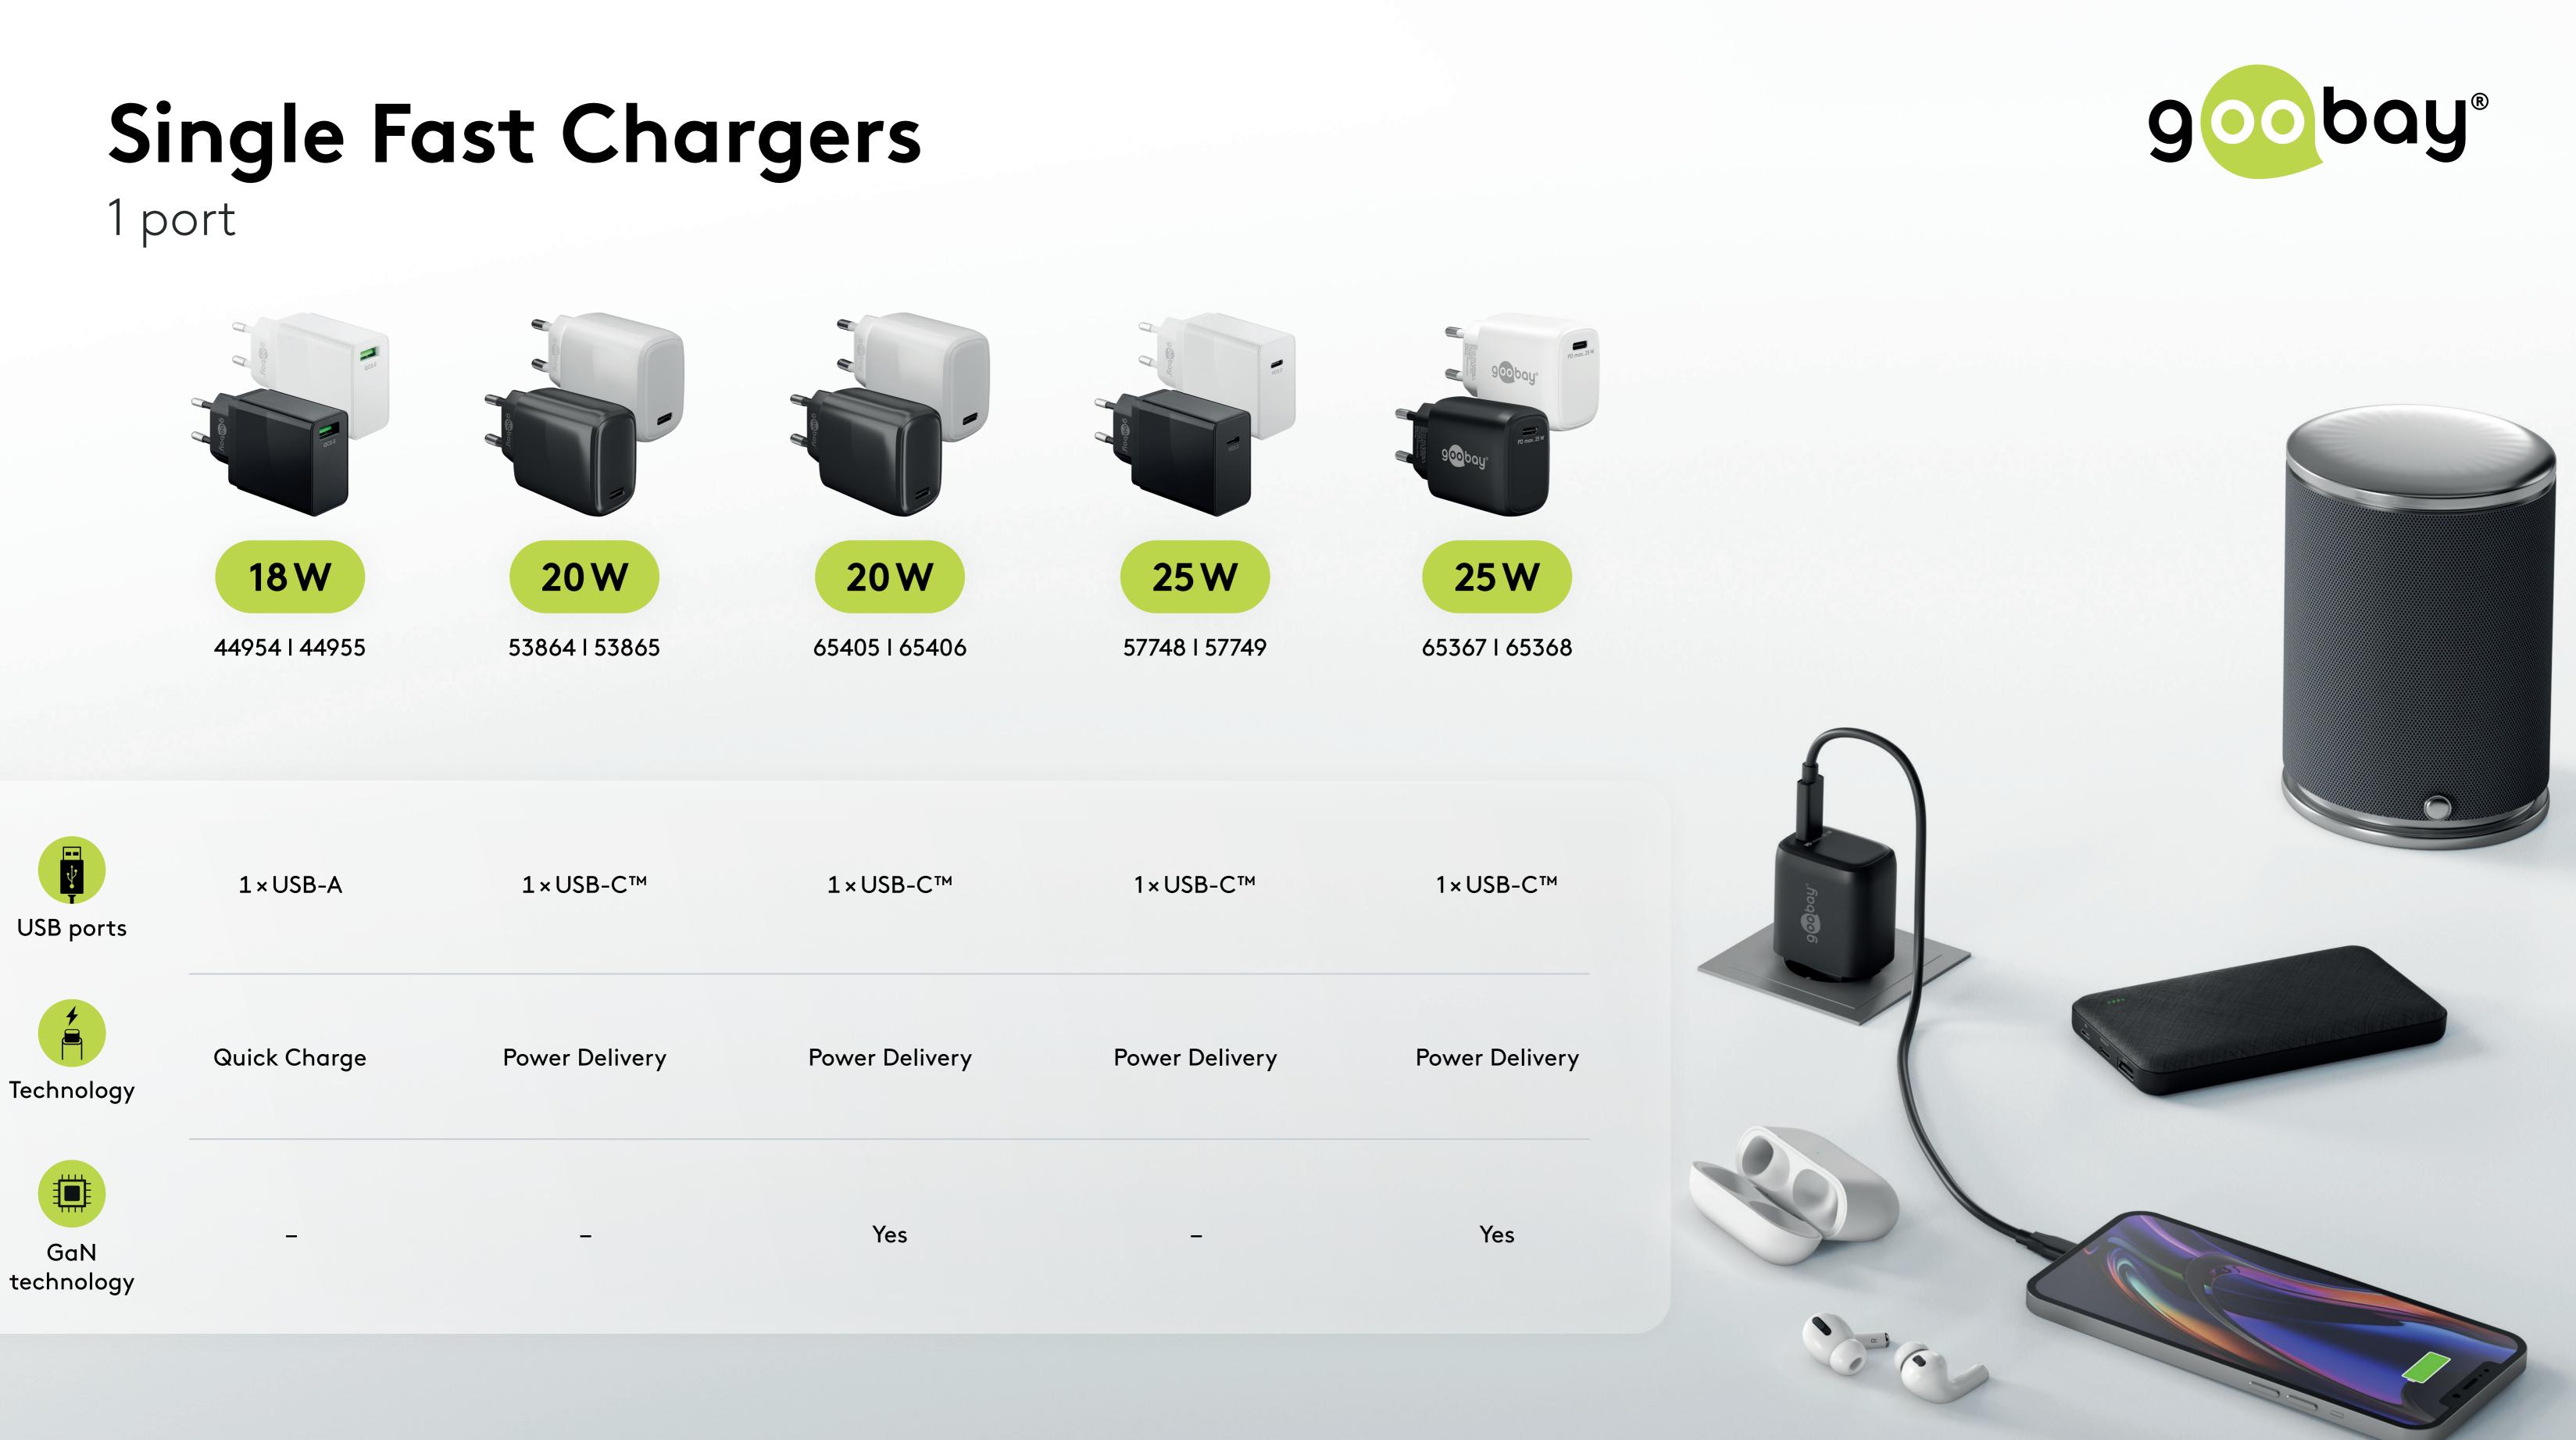

## Single Fast Chargers 18-65W One port. Full power. Ultra-fast.

#### So compact they fit in your pocket, so strong they power your laptop.

Our Single Fast Chargers are fast and powerful. Thanks to intelligent charging technology, every device gets the best possible energy supply.