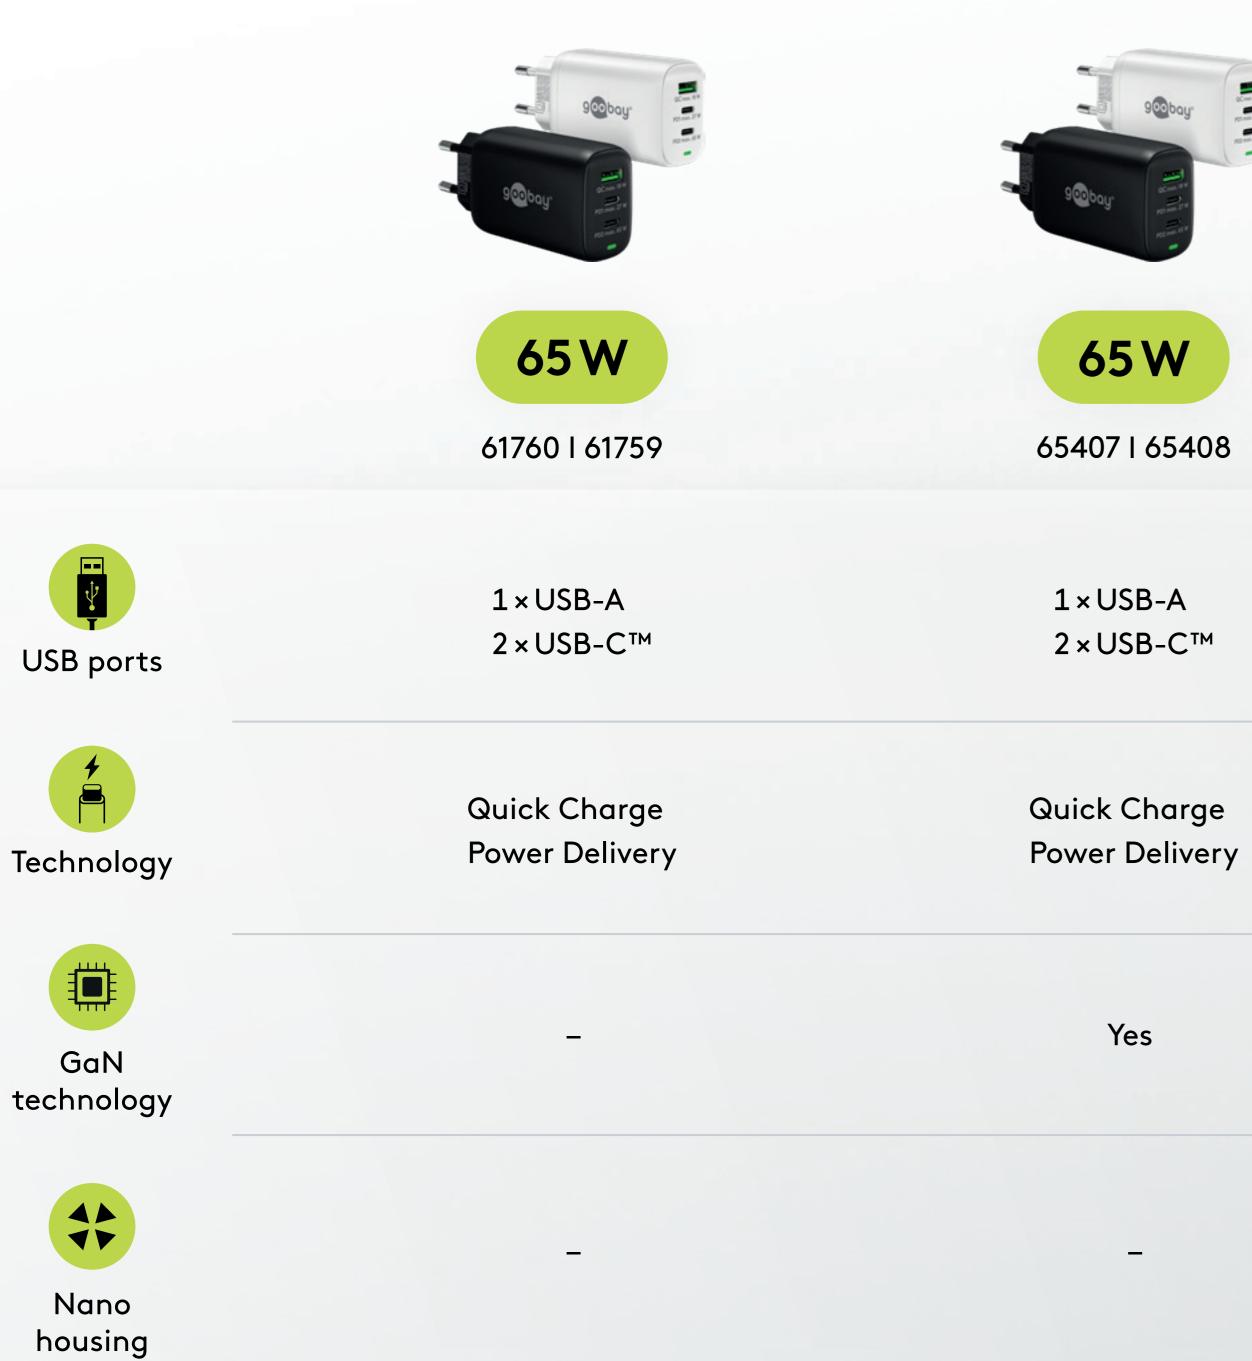

## Multi Fast Chargers 3 ports

64753 | 64754

1×USB-A 2×USB-C™

Quick Charge Power Delivery

Yes

Yes

Rockstar