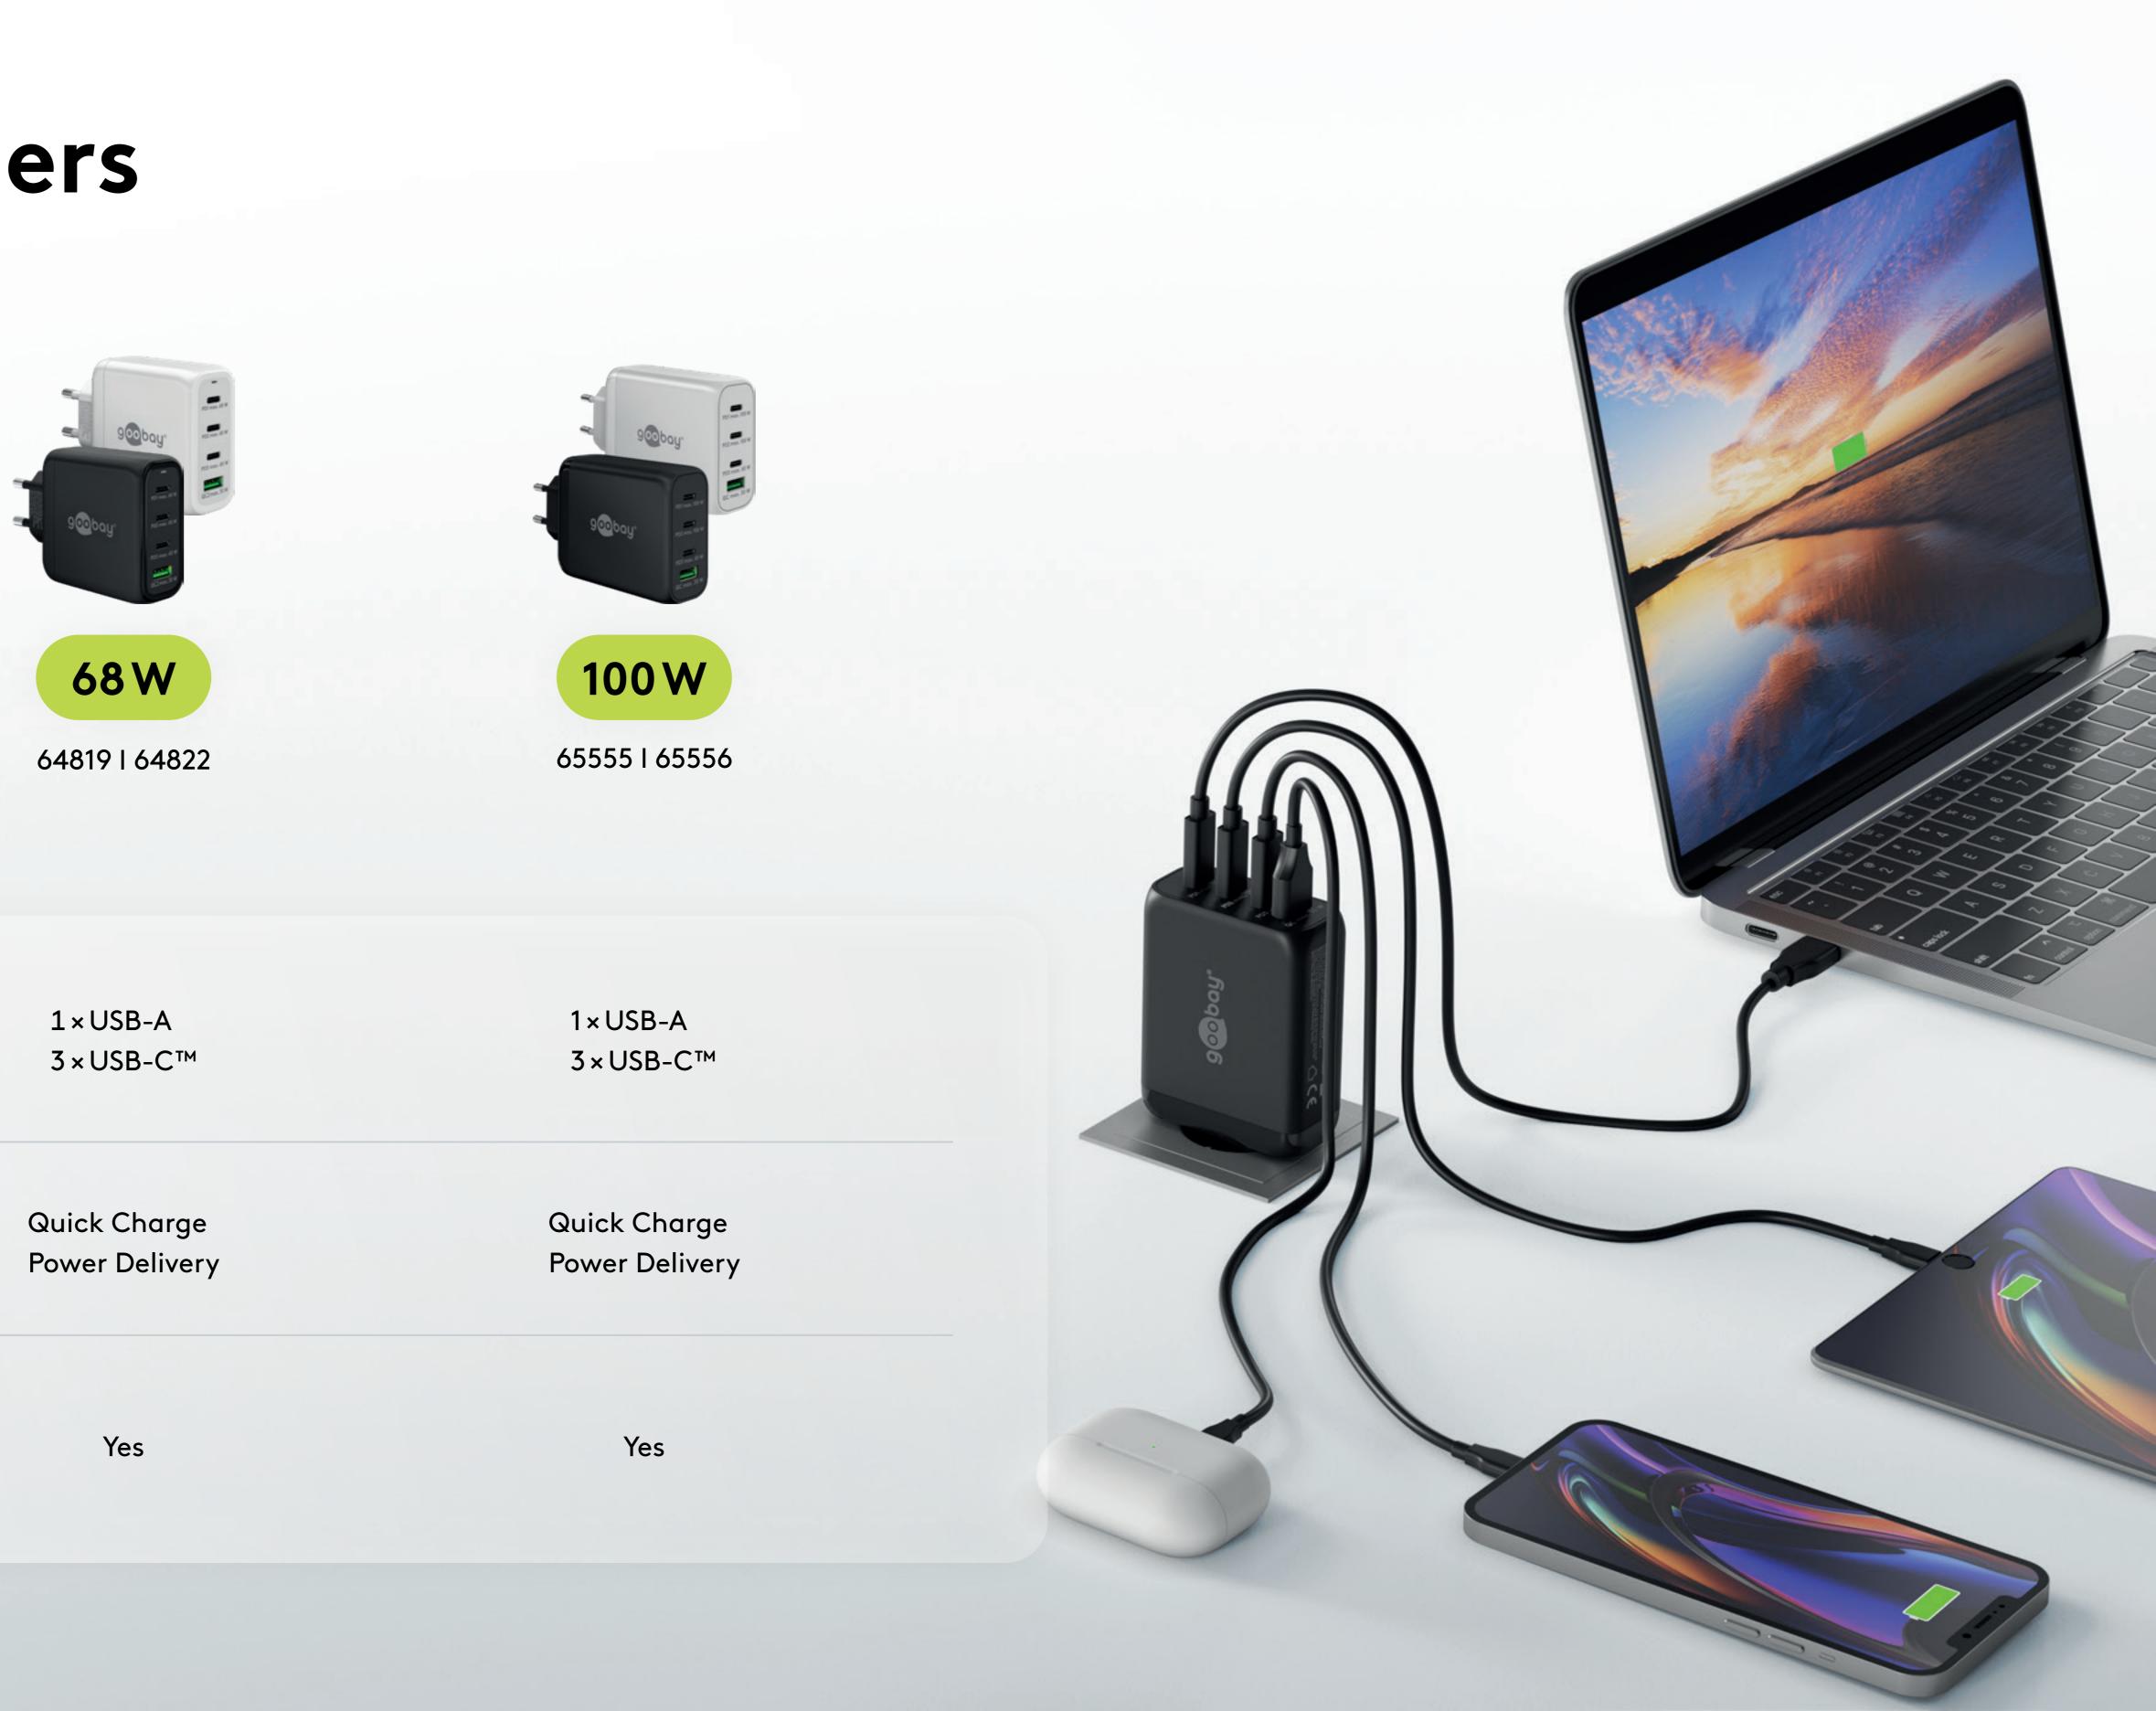

## Multi Fast Chargers 4 ports

64817 | 64818

| USB ports         | 2 × USB-A<br>2 × USB-C™        | 1 × USB-A<br>3 × USB-C  |
|-------------------|--------------------------------|-------------------------|
| Technology        | Quick Charge<br>Power Delivery | Quick Cha<br>Power Deli |
| GaN<br>technology | Yes                            | Yes                     |