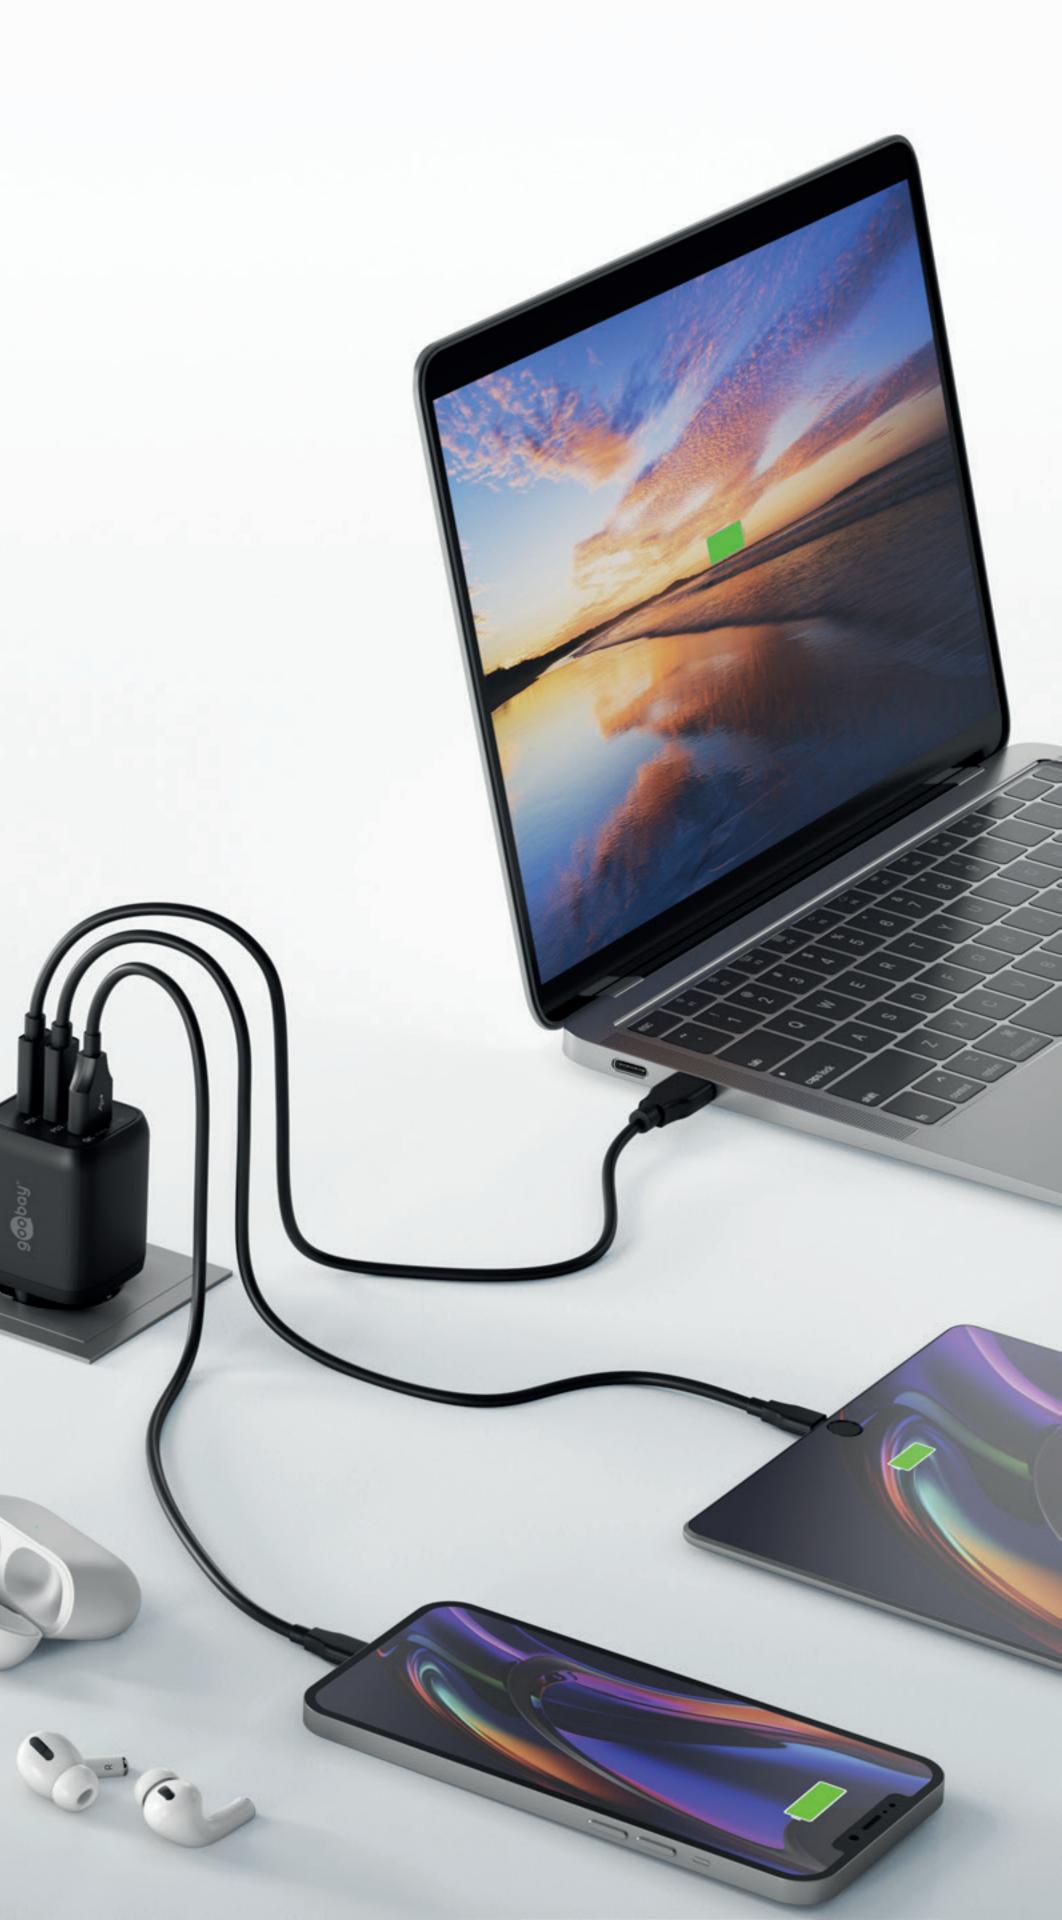

### Charge. Everything. Fast.

Multiple ports offer freedom and security. With two 65 W USB-C™ ports and one 30 W USB-A port, charging becomes super easy.

#### One charger for all devices

Charge your smartphone, tablet and laptop simultaneously. Three ports all fast, all efficient.