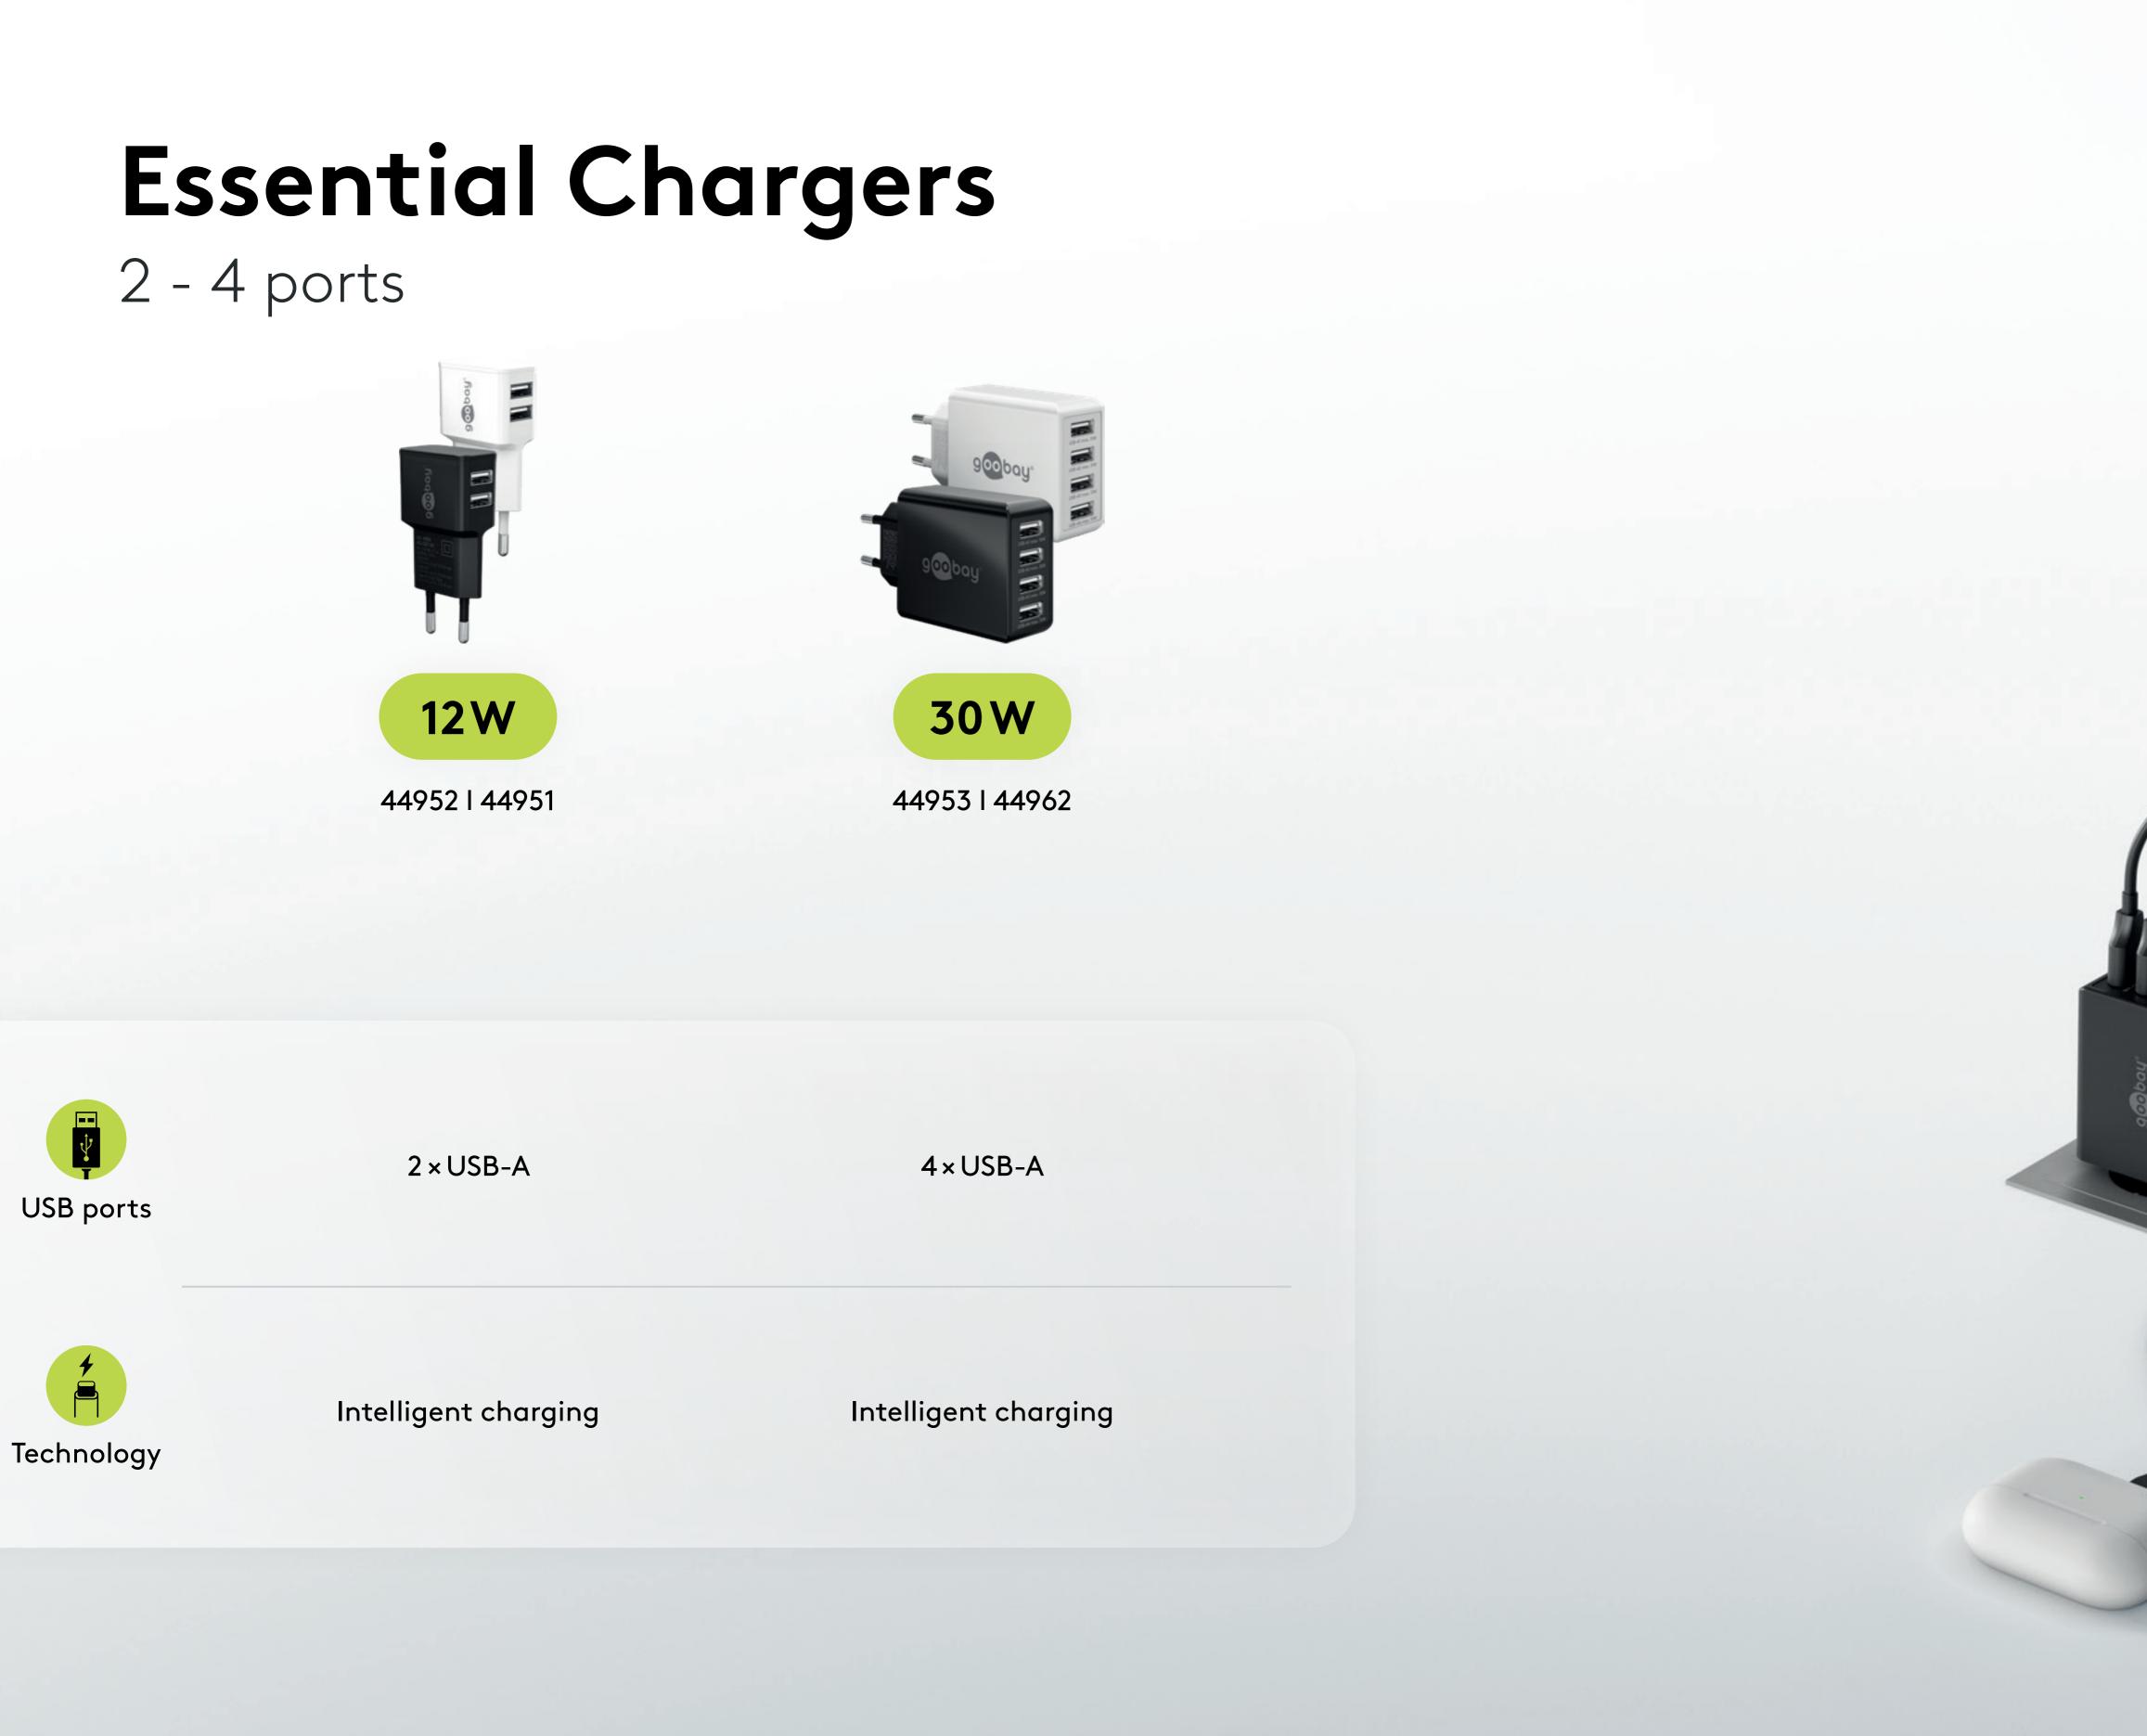

## Essential Chargers 5-30W Easy charging. Easy-going.

#### The Essential Chargers do the job they were designed for.

They charge - always, as needed, and whereever there is a mains socket. With them, everything works like a charm. No risk. Just charge.

## **Essential Chargers** 1 port

44949 | 44950

44948 | 44947

1×USB-A

1×USB-A

## 12W 44952 | 44951