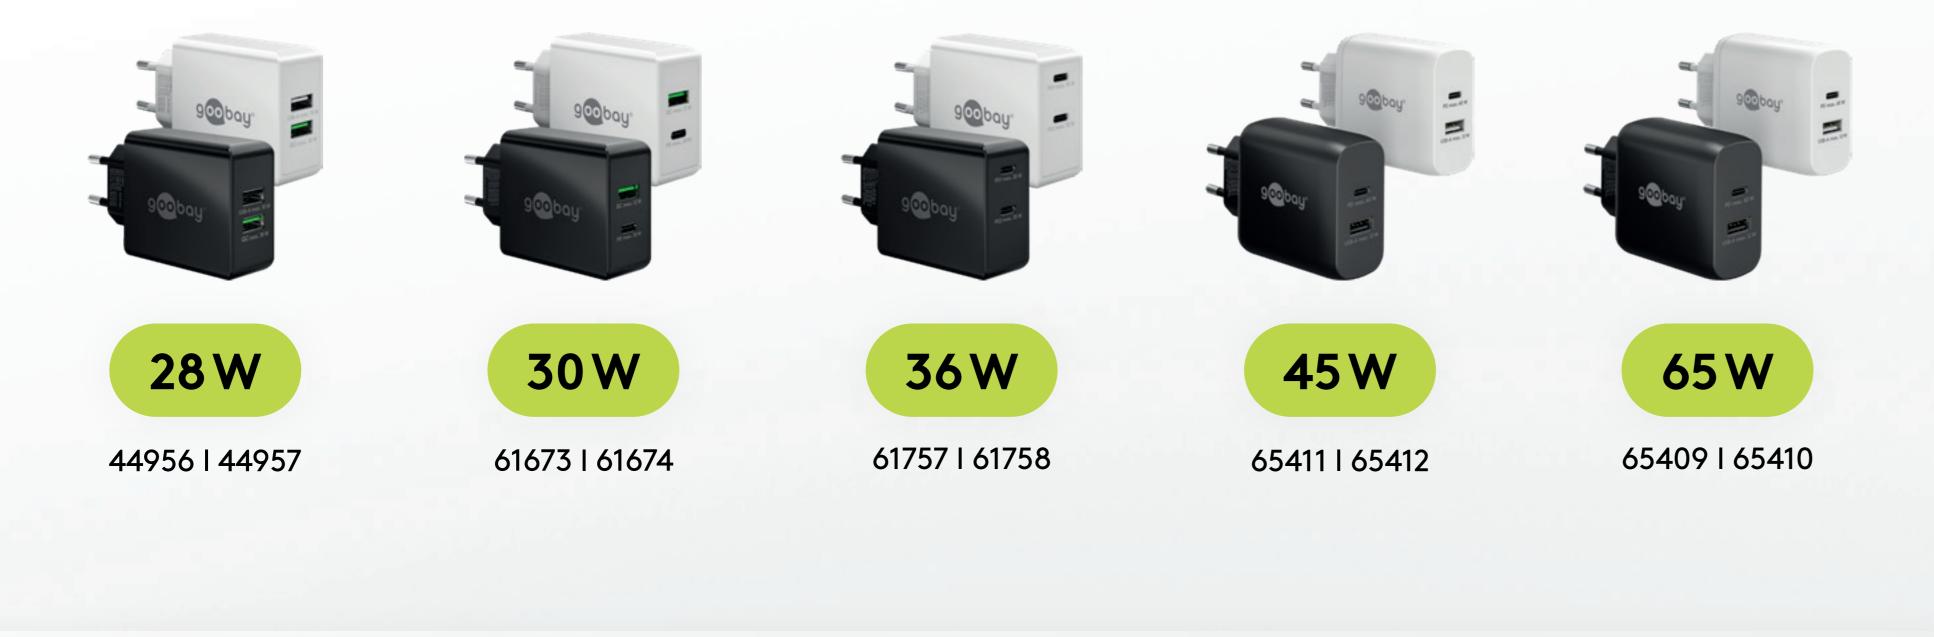

### Multi Fast Charger Product overview

| Max. power  | USB ports           | Technolo                  |
|-------------|---------------------|---------------------------|
| 28 W        | 2 × USB-A           | Power Deliv               |
| <b>30W</b>  | 1×USB-A<br>1×USB-C™ | Quick Char<br>Power Deliv |
| <b>36W</b>  | 2×USB-C™            | Power Deliv               |
| <b>45</b> W | 1×USB-A<br>1×USB-C™ | Power Deliv               |

### Multi Fast Charger Product overview

| Max. power | USB ports           | Technolo                  |
|------------|---------------------|---------------------------|
| <b>65W</b> | 1×USB-A<br>2×USB-C™ | Quick Char<br>Power Deliv |
| 65W        | 1×USB-A<br>2×USB-C™ | Quick Char<br>Power Deliv |
| 65W        | 1×USB-A<br>1×USB-C™ | Power Deliv               |

### Multi Fast Charger Product overview

| Max. power | USB ports               | Technolo                  |
|------------|-------------------------|---------------------------|
| 65 W       | 2 × USB-A<br>2 × USB-C™ | Quick Char<br>Power Deliv |
| 68W        | 2×USB-A<br>2×USB-C™     | Quick Char<br>Power Deliv |
| 68W        | 1×USB-A<br>3×USB-C™     | Power Deliv               |
| 100W       | 1×USB-A<br>3×USB-C™     | Quick Char<br>Power Deliv |