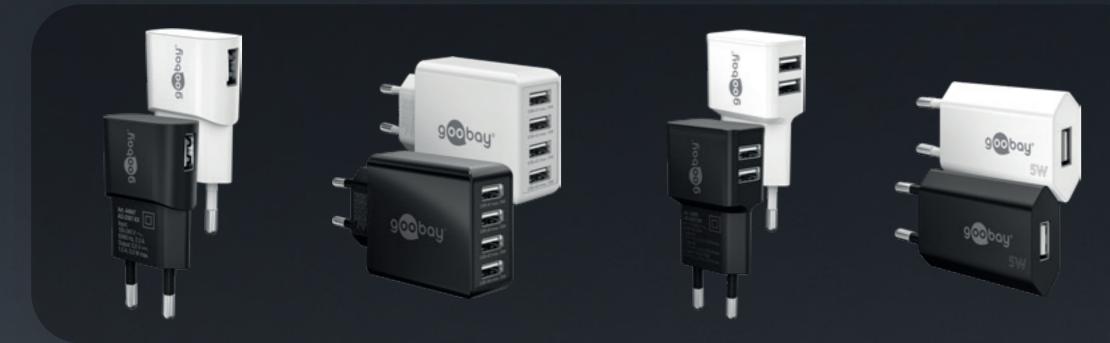

## Essential Chargers 5-30W Easy charging. Easy-going.

#### The Essential Chargers do the job they were designed for.

They charge - always, as needed, and whereever there is a mains socket. With them, everything works like a charm. No risk. Just charge.

## **Essential Chargers** 1 port

44949 | 44950

44948 | 44947

1×USB-A

1×USB-A

## 12W 44952 | 44951