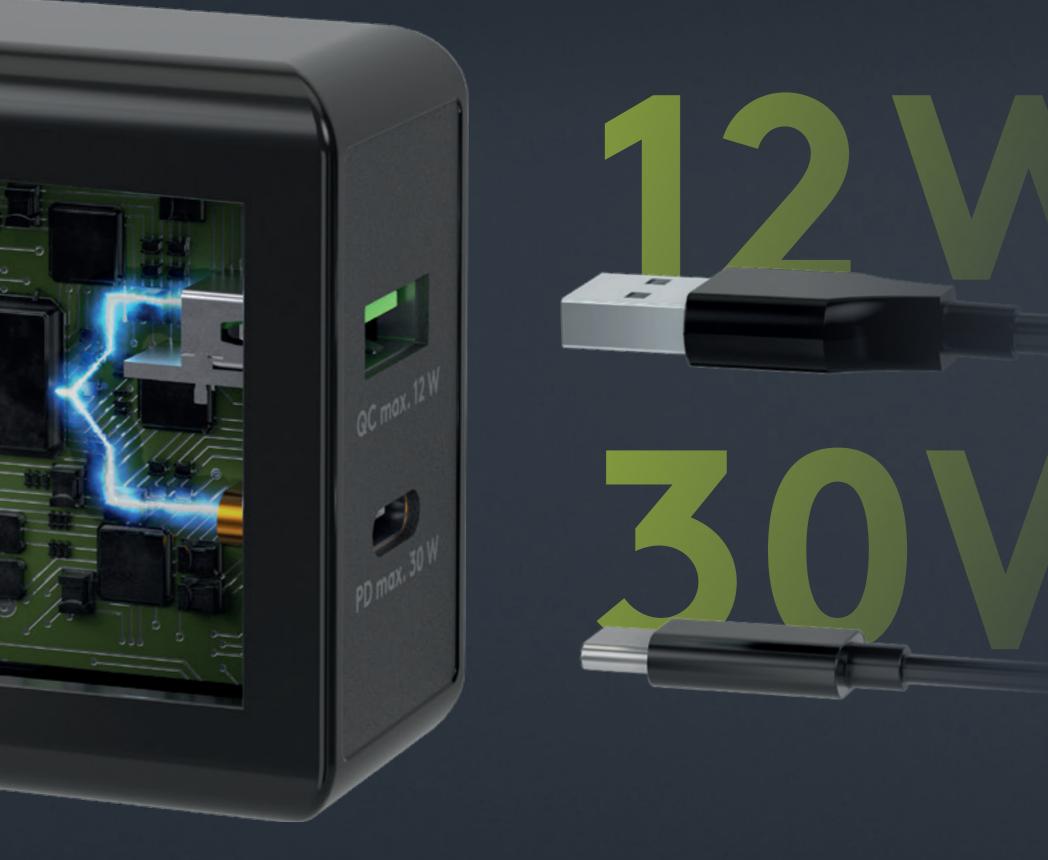

## Single Fast Chargers 18-65W One port. Full power. Ultra-fast.

#### So compact they fit in your pocket, so strong they power your laptop.

Our Single Fast Chargers are fast and powerful. Thanks to intelligent charging technology, every device gets the best possible energy supply.

## Single Fast Chargers Power Delivery standard