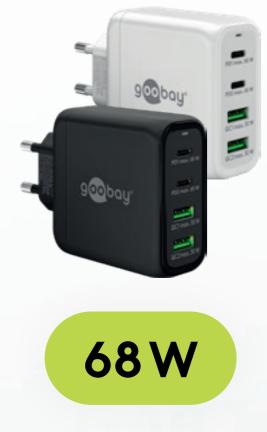

## Multi Fast Chargers 4 ports

64817 | 64818

| USB ports         | 2 × USB-A<br>2 × USB-C™        | 1 × USB-A<br>3 × USB-C  |
|-------------------|--------------------------------|-------------------------|
| Technology        | Quick Charge<br>Power Delivery | Quick Cha<br>Power Deli |
| GaN<br>technology | Yes                            | Yes                     |