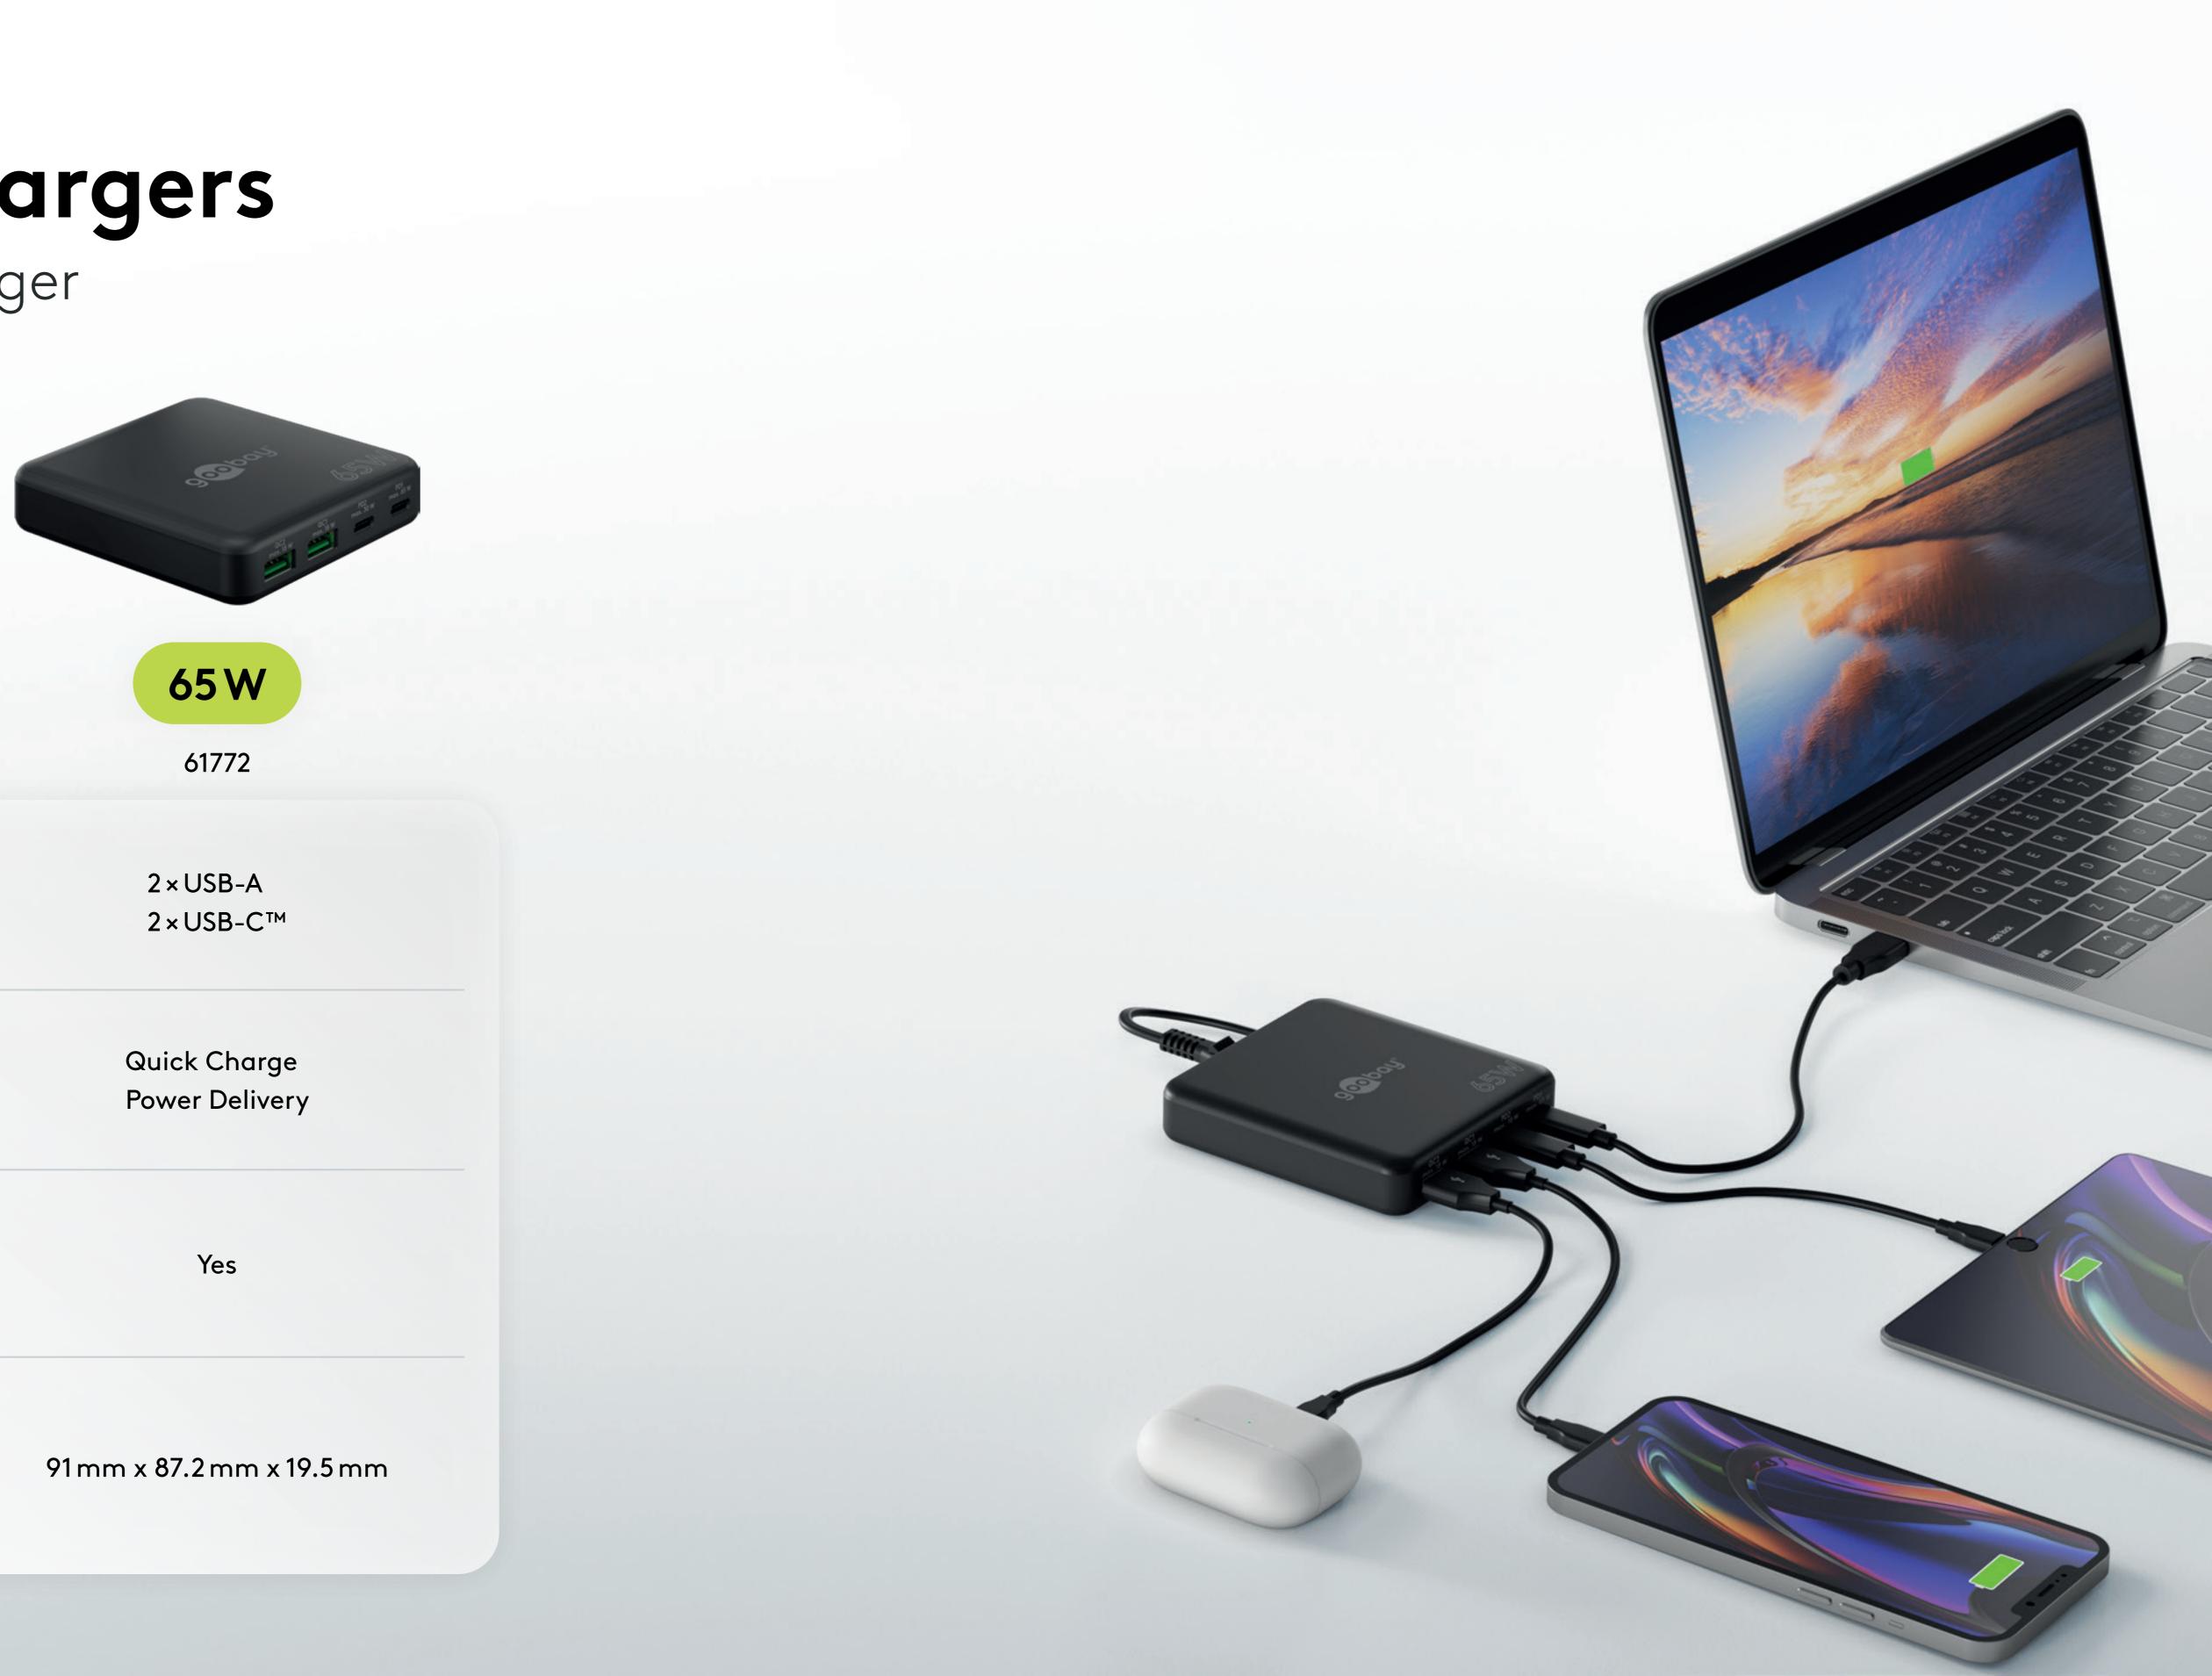

## Multi Fast Chargers

4 ports - Desktop Charger

| USB ports         |        |
|-------------------|--------|
| <b>Fechnology</b> | C<br>F |
| GaN<br>technology |        |
|                   | 01     |