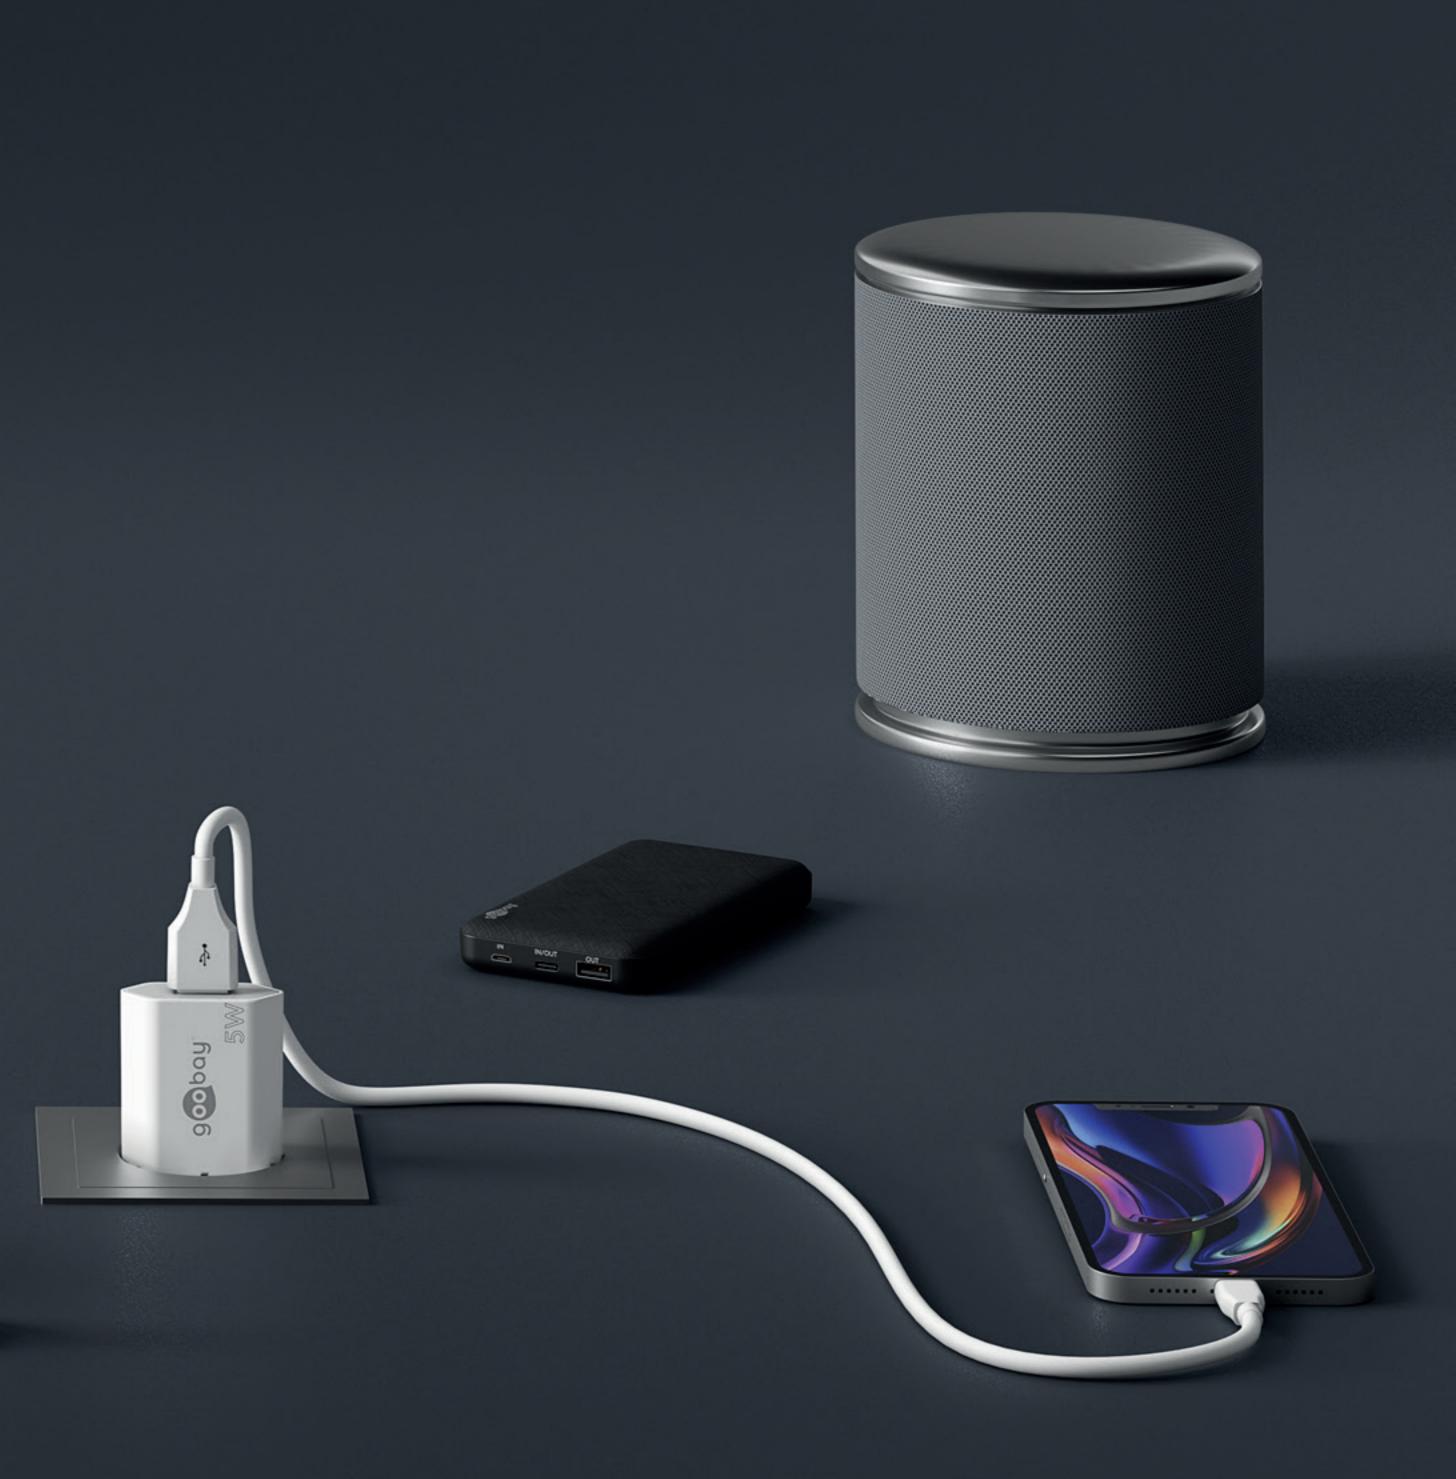

#### One charger for all devices

Charge your smartphone, tablet and laptop simultaneously. Three ports all fast, all efficient.

### Charge. Everything. Fast.

Multiple ports offer freedom and security. With two 65 W USB-C™ ports and one 30 W USB-A port, charging becomes super easy.