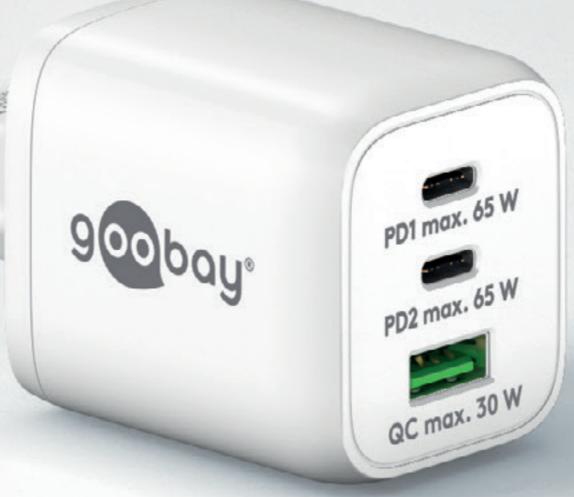

## Multi Fast Chargers 3 ports

64753 | 64754

1×USB-A 2×USB-C™

Quick Charge Power Delivery

Yes

Yes

Rockstar

### Charge. Everything. Fast.

Multiple ports offer freedom and security. With two 65 W USB-C™ ports and one 30 W USB-A port, charging becomes super easy.

#### One charger for all devices

Charge your smartphone, tablet and laptop simultaneously. Three ports all fast, all efficient.