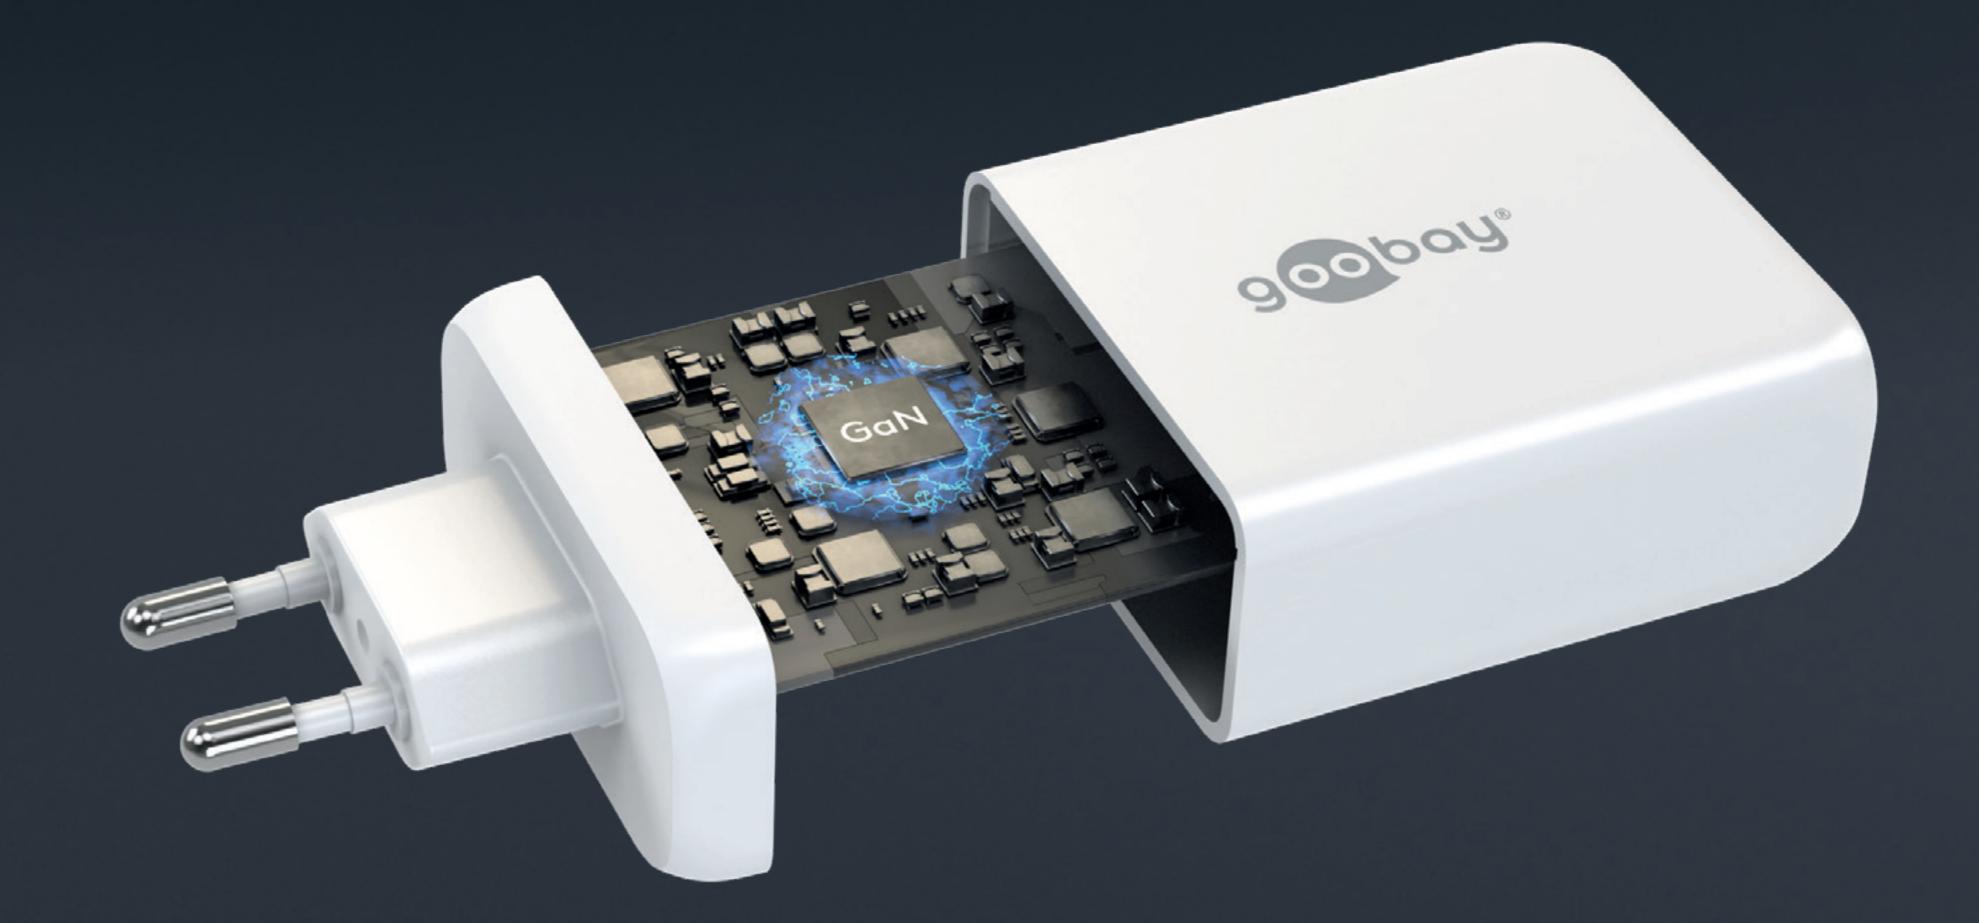

#### GaN technology

Smaller, lighter, faster the future of charging.

## The future with GaN

Freedom travels light. Thanks to GaN technology, the nano chargers are full of power, yet extremely light and compact. Perfect if you travel a lot!

#### What is the secret of GaN?

Using gallium nitride (GaN for short) as a semiconductor allows for a more compact construction. This makes more power available in a more condensed space.

The result? An ultra-small charger that supplies not just your smartphone or tablet with power - safely and quickly in no time at all.