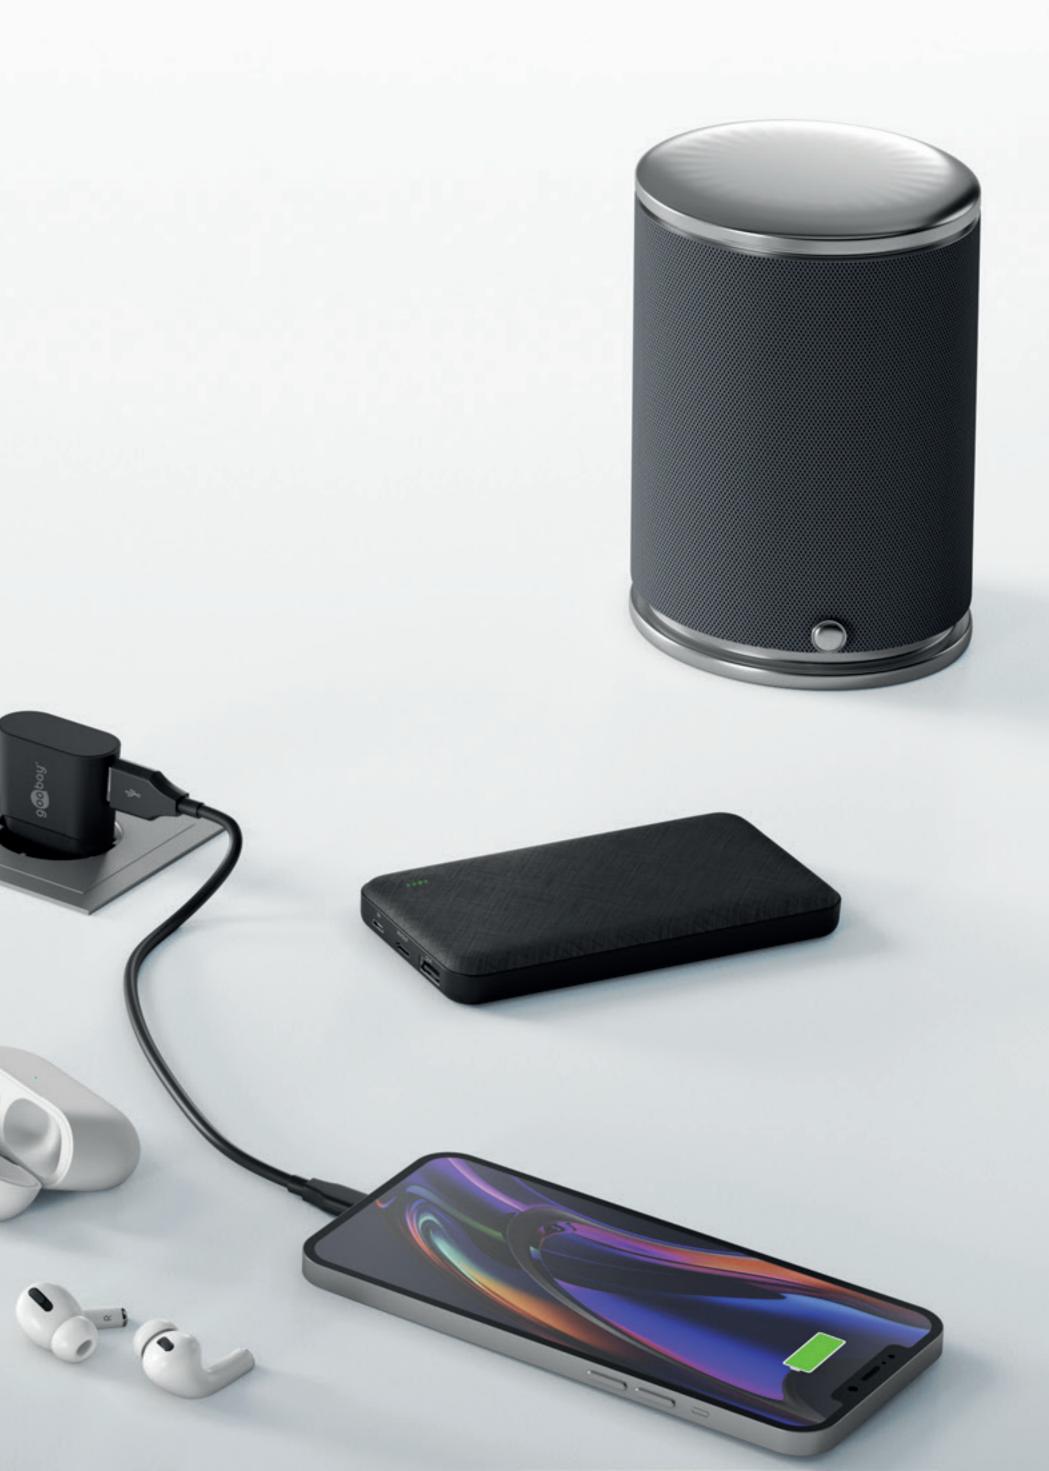

## Mini format. Maximum power.

The Goobay Nano charger surpasses all your expectations in a charger. A real rockstar that makes all other chargers redundant.

Charge all your devices such as smartphone, tablet, notebook, earphones or e-book reader super fast. With its extra-small format, the charger makes travelling so much easier.

## The future with GaN

Freedom travels light. Thanks to GaN technology, the nano chargers are full of power, yet extremely light and compact. Perfect if you travel a lot!

#### What is the secret of GaN?

Using gallium nitride (GaN for short) as a semiconductor allows for a more compact construction. This makes more power available in a more condensed space.

The result? An ultra-small charger that supplies not just your smartphone or tablet with power - safely and quickly in no time at all.