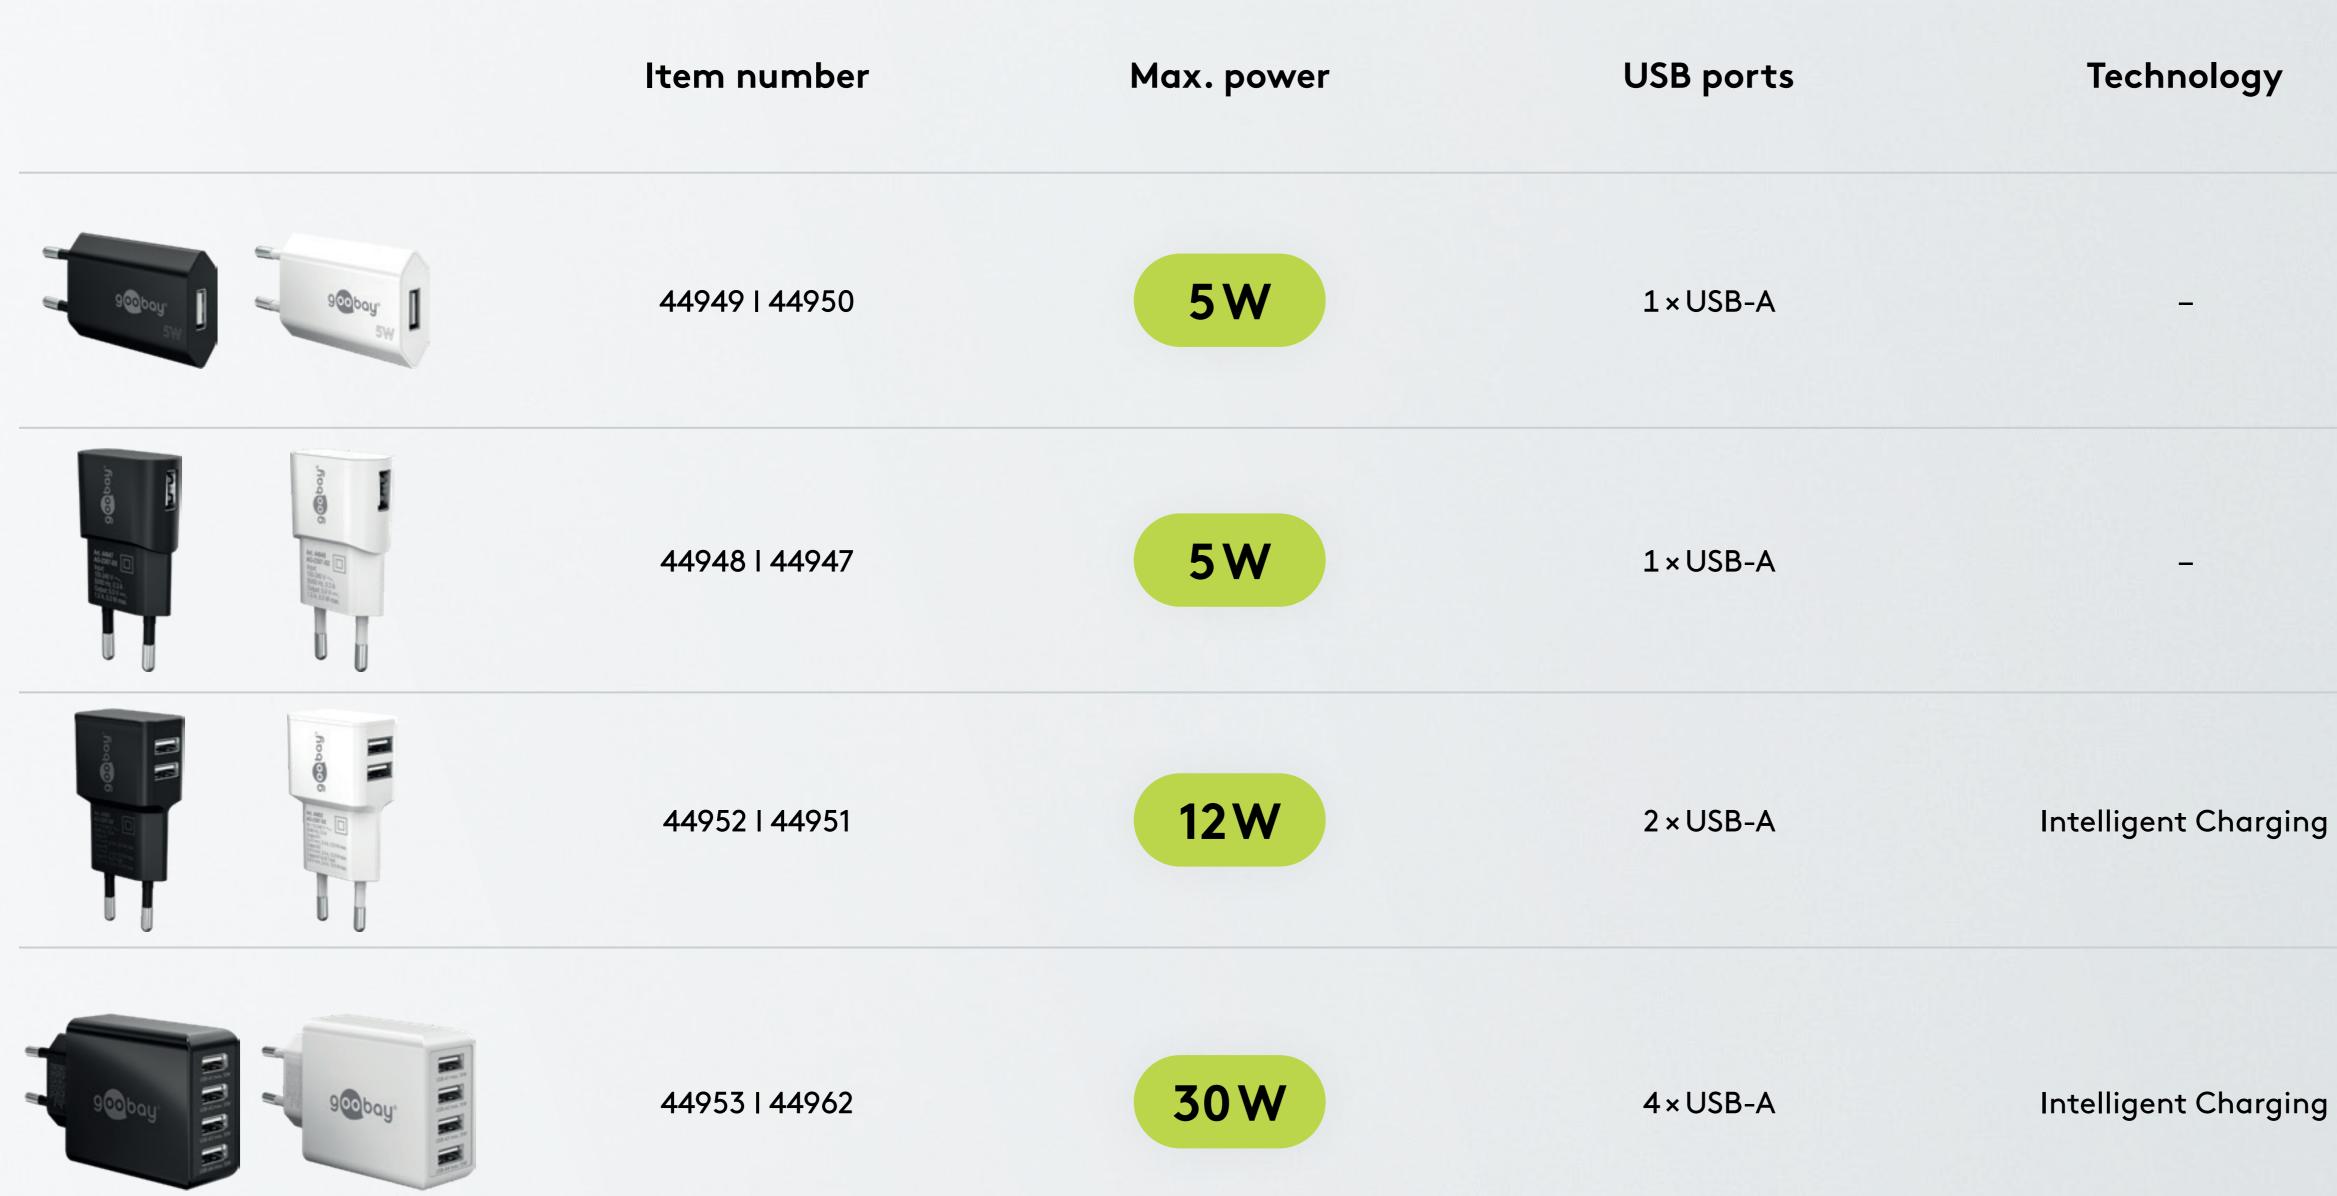

### **Essential Charger** Product overview

## **Essential Chargers** 1 port

44949 | 44950

44948 | 44947

1×USB-A

1×USB-A

## 12W 44952 | 44951