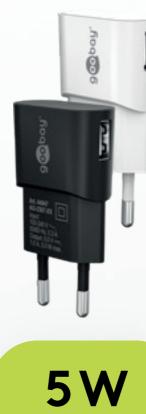

## Essential Chargers 5-30W Easy charging. Easy-going.

#### The Essential Chargers do the job they were designed for.

They charge - always, as needed, and whereever there is a mains socket. With them, everything works like a charm. No risk. Just charge.

## **Essential Chargers** 1 port

44949 | 44950

44948 | 44947

1×USB-A

1×USB-A