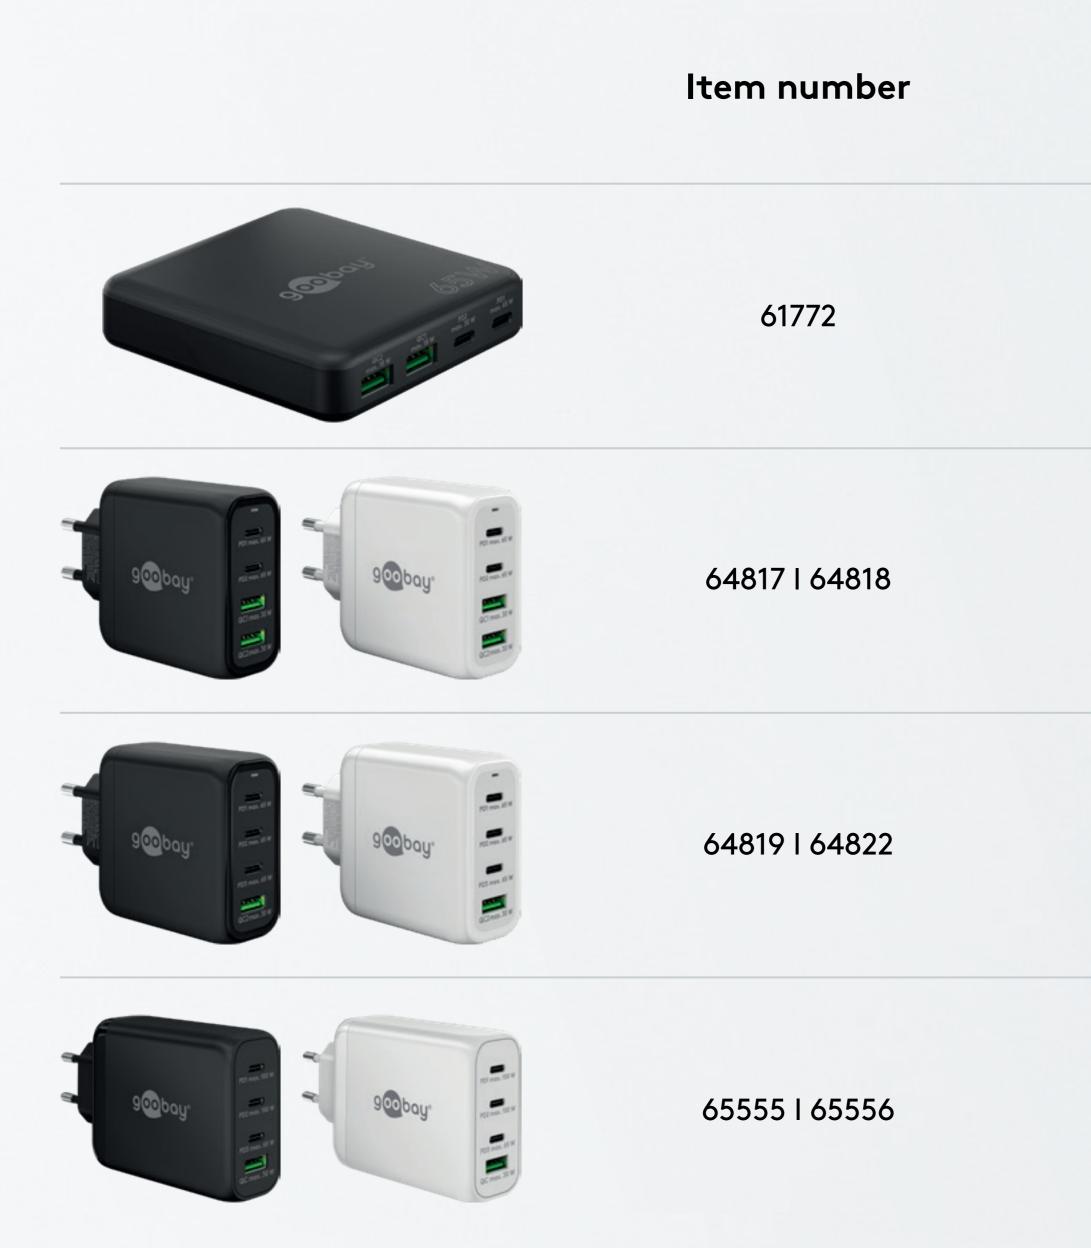

## Multi Fast Chargers 4 ports

64817 | 64818

| USB ports         | 2 × USB-A<br>2 × USB-C™        | 1 × USB-A<br>3 × USB-C  |
|-------------------|--------------------------------|-------------------------|
| Technology        | Quick Charge<br>Power Delivery | Quick Cha<br>Power Deli |
| GaN<br>technology | Yes                            | Yes                     |

## Multi Fast Chargers

4 ports - Desktop Charger

| USB ports         |        |
|-------------------|--------|
| <b>Fechnology</b> | C<br>F |
| GaN<br>technology |        |
|                   | 01     |