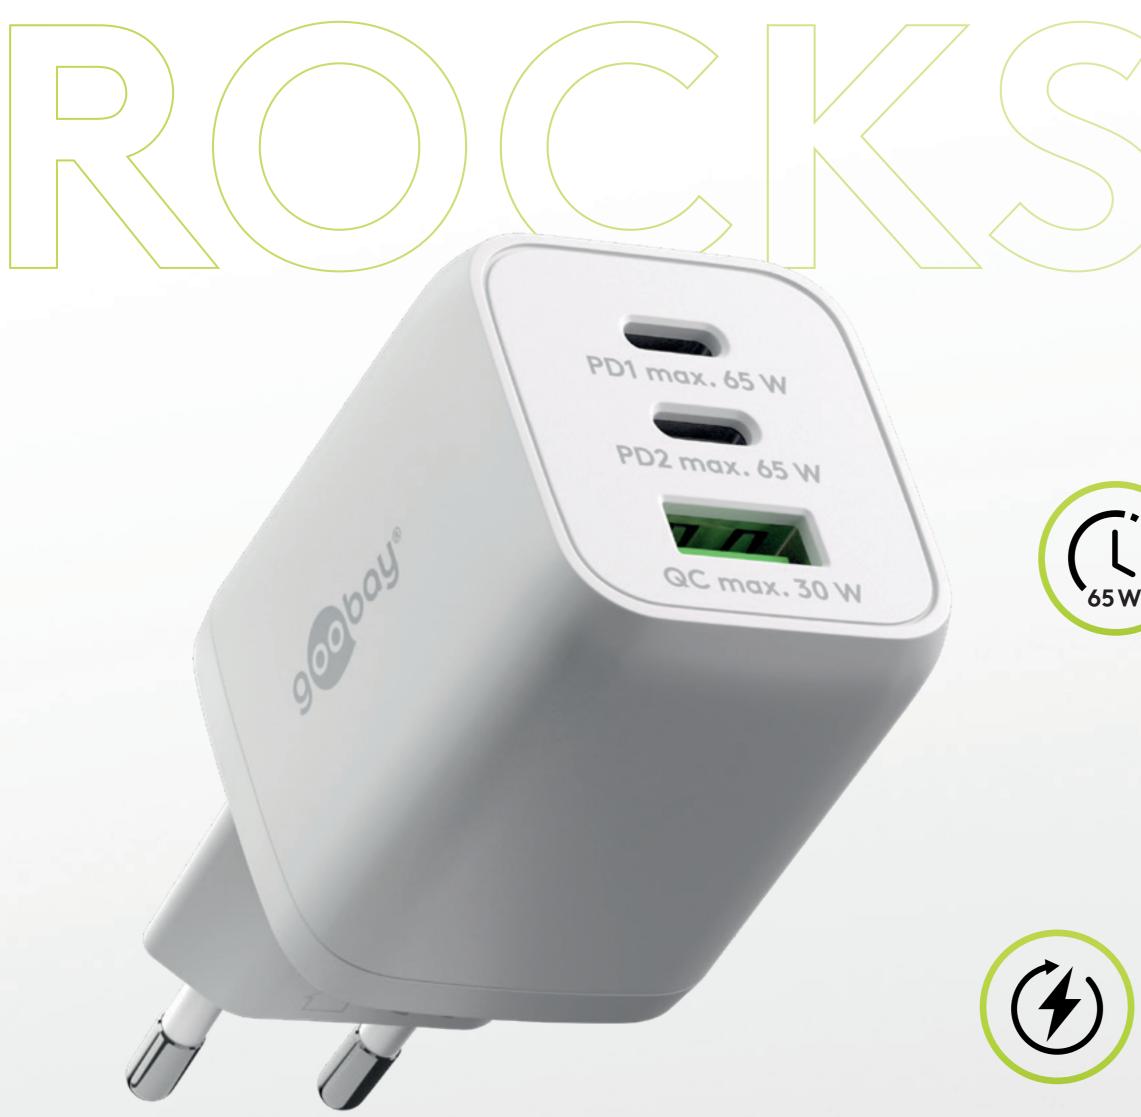

## Mini format. Maximum power.

The Goobay Nano charger surpasses all your expectations in a charger. A real rockstar that makes all other chargers redundant.

Charge all your devices such as smartphone, tablet, notebook, earphones or e-book reader super fast. With its extra-small format, the charger makes travelling so much easier.

### Charge. Everything. Fast.

Multiple ports offer freedom and security. With two 65 W USB-C™ ports and one 30 W USB-A port, charging becomes super easy.

#### One charger for all devices

Charge your smartphone, tablet and laptop simultaneously. Three ports all fast, all efficient.