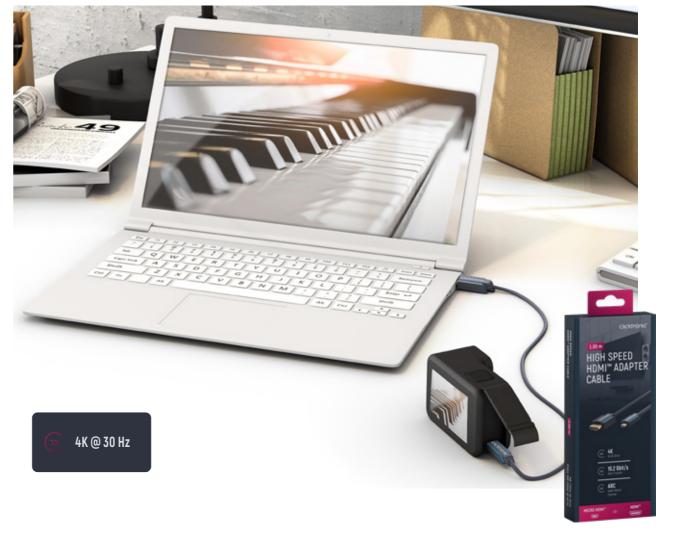

#### HDMI™ TO MICRO HDMI™ ADAPTER CABLE

· HDMI™ to Micro HDMI™ Adapter Cable for connecting photo cameras to playback devices such as TV sets and monitors to display pictures

• UHD signal transmission with up to 4K @ 30 Hz (2160p)

|             | •                    |          |                  |                   |
|-------------|----------------------|----------|------------------|-------------------|
| • • •       | 10 Years<br>Warranty | НЕСномі™ | <b>3D</b> Vision | HDR <sub>4K</sub> |
| DESIGNED IN | HIGH-QUALITY         | ETHERNET | 1920 × 1080P     | HIGH DYNAMIC      |
| GERMANY     | ASSURANCE            | CHANNEL  | @ 60 HZ          | RANGE             |
|             | •                    |          |                  |                   |

| CABLE LENGTH | RRP     | PU      | SKU   | EAN           |
|--------------|---------|---------|-------|---------------|
| 1.0 m        | 19.99 € | 1/20/40 | 70326 | 4040849703263 |
| 2.0 m        | 21.99 € | 1/20/40 | 70328 | 4040849703287 |
| 3.0 m        | 24.99 € | 1/15/30 | 70329 | 4040849703294 |
| 5.0 m        | 34.99 € | 1/12/24 | 70330 | 4040849703300 |