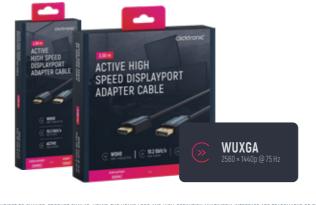

- The DisplayPort to DVI cable connects external monitors and projectors to the PC or laptop
- · High-resolution signal transmission with WUXGA @ 60 Hz (1200p) and Full HD @ 144 Hz (1080p) for crystal-clear sound and razor-sharp video and picture quality
- · Monitor cable with a max. transfer rate of up to 7.92 Gbit/s for a great entertainment experience

| DESIGNED IN HIGH-QUALITY DUAL LINK 1920 × 1080P ACTIVI | 10 Years                | 4 Neare                                                                               |                              |
|--------------------------------------------------------|-------------------------|---------------------------------------------------------------------------------------|------------------------------|
|                                                        | ■ ■ Warranty            | ● ● 10 Warranty DVI-D FULL HE                                                         |                              |
| GERMANY ASSURANCE 24+1 PINS @ 144 HZ AMPLI             | ESIGNED IN HIGH-QUALITY | ESIGNED IN HIGH-QUALITY DUAL LINK 1920 × 10801<br>Ermany Assurance 24+1 PINS @ 144 Hz | P ACTIVE SIGNAL<br>AMPLIFIER |