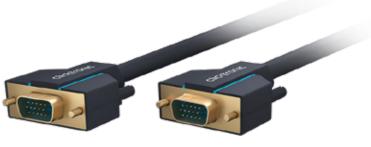

- · Transmits analogue video signals from PCs or laptops with 15-pin VGA connector to a monitor, screen or projector with 15-pin VGA connector
- · Specially designed for high-resolution monitors, the VGA cable supports resolutions up to SXGA @ 75 Hz [1024p]
- · Monitor cable with 24-carat gold-plated connectors for minimal transmission resistance and smooth image transmission without delays

| • • •               | 10 Years<br>Warranty      | <b>((•))</b>               | SGXA Resolution         | ₽                   |
|---------------------|---------------------------|----------------------------|-------------------------|---------------------|
| DESIGNED IN GERMANY | HIGH-QUALITY<br>ASSURANCE | ANALOG SIGNAL TRANSMISSION | 1280 × 1024P<br>@ 75 HZ | MECHANICAL MOUNTING |
|                     | •                         |                            |                         |                     |