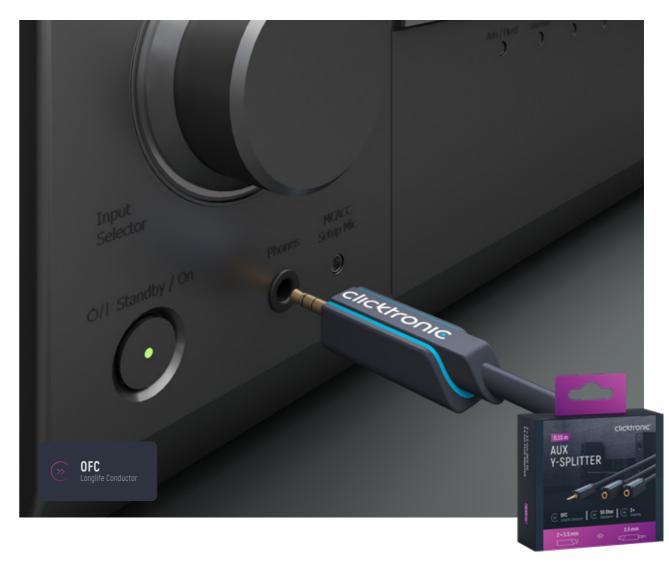

#### **AUX Y-SPLITTER**

- The Y-shaped jack adapter splits the single audio signal into 2 separate headphone outputs
- · With the AUX adapter, you can enjoy music in top sound quality together with a friend using only one audio
- For connecting e.g. 2 headphones or speakers (3.5 mm AUX plug) to a multimedia device such as a smartphone or tablet (3.5 mm AUX socket)

| DESIGNED IN GERMANY | Warranty<br>HIGH-QUALITY<br>ASSURANCE | LONGLIFE<br>CONDUCTOR | 5U Ohm<br>IMPEDANCI | E LONGLIFE CONNECTORS |
|---------------------|---------------------------------------|-----------------------|---------------------|-----------------------|
| CABLE LENGT         | TH RRP                                | PU                    | SKU                 | EAN                   |
| 0.1 m               | 11 99 €                               | 1/20/80               | 70491               | 4040849704918         |