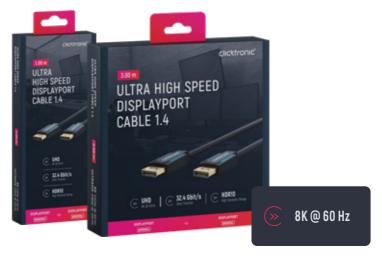

#### **ULTRA HIGH-SPEED DISPLAYPORT CABLE 1.4**

- The DisplayPort cable connects external monitors and projectors to the PC or laptop
- UHD signal transmission with up to 8K @ 60 Hz (4320p) and 4K @ 120 Hz (2160p)
- · The Clicktronic 8K cable is G-Sync and FreeSync™compatible for a speed advantage in gaming and judder-free transmission of audio and video signals at up to 32.4 Gbit/s

| • • •                  | 10 Years<br>Warranty      | DSC                        | UHD                      |                          |
|------------------------|---------------------------|----------------------------|--------------------------|--------------------------|
| DESIGNED IN<br>GERMANY | HIGH-QUALITY<br>ASSURANCE | DISPLAY STREAM COMPRESSION | 3840 × 2160P<br>@ 120 HZ | G-SYNC™ AND<br>FREESYNC™ |

| CABLE LENGTH | RRP     | PU      | SKU   | EAN           |
|--------------|---------|---------|-------|---------------|
| 1.0 m        | 19.99 € | 1/20/40 | 40992 | 4040849409929 |
| 2.0 m        | 24.99 € | 1/15/30 | 40994 | 4040849409943 |
| 3.0 m        | 29.99 € | 1/12/24 | 40995 | 4040849409950 |
| 5.0 m        | 39.99 € | 1/10/20 | 40996 | 4040849409967 |