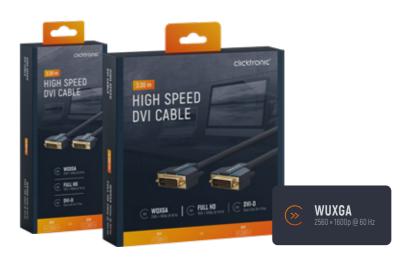

- · Transmits digital video signals from PCs or laptops with DVI connection to a monitor, HDTV, screen or projector with DVI connection
- · Specially desigend for high-resolution monitors, the DVI cable supports resolutions up to WQXGA @ 60 Hz [1600p] and Full HD @144 Hz (1080p)
- · Monitor cable with 24-carat gold-plated connectors for minimal transmission resistance and smooth image transmission without delays

| • • •       | 10 Years<br>Warranty | <b>((•))</b>                | FULLHD       | ₽          |
|-------------|----------------------|-----------------------------|--------------|------------|
| DESIGNED IN | HIGH-QUALITY         | DIGITAL SIGNAL TRANSMISSION | 1920 × 1080P | MECHANICAL |
| GERMANY     | ASSURANCE            |                             | @ 144 HZ     | MOUNTING   |

| CABLE LENGTH | RRP     | PU      | SKU   | EAN           |
|--------------|---------|---------|-------|---------------|
| 1.0 m        | 14.99 € | 1/15/30 | 70331 | 4040849703317 |
| 2.0 m        | 19.99 € | 1/15/30 | 70332 | 4040849703324 |
| 3.0 m        | 24.99 € | 1/12/24 | 70333 | 4040849703331 |
| 5.0 m        | 29.99 € | 1/10/20 | 70334 | 4040849703348 |
| 7.5 m        | 49.99 € | 1/10/20 | 70335 | 4040849703355 |
| 1.0 m        | 44.99 € | 1/6/12  | 70336 | 4040849703362 |
| 15.0 m       | 59.99 € | 1/8     | 70338 | 4040849703386 |