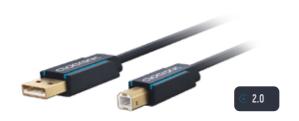

#### USB-A TO USB-B ADAPTER CABLE

- USB cable with a high-speed data transfer rate of up to 480 Mbit/s
- · Thanks to Plug & Play, you can easily connect devices with a USB 2.0 Type B port such as printers, cameras, electric pianos and electronic drums with a laptop or PC
- · 24-carat gold-plated USB plugs guarantee an excellent transmission quality of digital data

| ⊚ 3.2 |
|-------|

- · USB cable with a high-speed data transfer rate of up to 480 Mbit/s
- · Thanks to Plug & Play, you can easily connect devices with a USB 3.0 Type B port such as the printer with a laptop or PC with USB-A connection
- · 24-carat gold-plated USB plugs guarantee an excellent transmission quality of digital data

| • • •               | 10 Years<br>Warranty      | 480 Mbit/s       | OFC                | PVC Jacket            |
|---------------------|---------------------------|------------------|--------------------|-----------------------|
| DESIGNED IN GERMANY | HIGH-QUALITY<br>ASSURANCE | DATA<br>Transfer | LONGLIFE CONDUCTOR | ABRASION<br>RESISTANT |