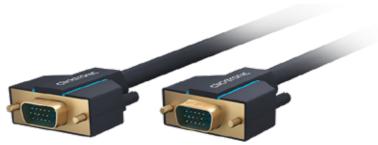

- · Transmits analogue video signals from PCs or laptops with 15-pin VGA connector to a monitor, screen or projector with 15-pin VGA connector
- · Specially designed for high-resolution monitors, the VGA cable supports resolutions up to SXGA @ 75 Hz [1024p]
- · Monitor cable with 24-carat gold-plated connectors for minimal transmission resistance and smooth image transmission without delays

| • • •               | 10 Years<br>Warranty      | <b>((•))</b>               | SGXA Resolution         | ₽                   |
|---------------------|---------------------------|----------------------------|-------------------------|---------------------|
| DESIGNED IN GERMANY | HIGH-QUALITY<br>ASSURANCE | ANALOG SIGNAL TRANSMISSION | 1280 × 1024P<br>@ 75 HZ | MECHANICAL MOUNTING |
|                     | •                         |                            |                         |                     |

| CABLE LENGTH | RRP     | PU      | SKU   | EAN           |
|--------------|---------|---------|-------|---------------|
| 2.0 m        | 29.99 € | 1/12/24 | 70351 | 4040849703515 |
| 3.0 m        | 34.99 € | 1/12/24 | 70352 | 4040849703522 |
| 5.0 m        | 39.99 € | 1/10/20 | 70353 | 4040849703539 |
| 10.0 m       | 49.99 € | 1/8/16  | 70355 | 4040849703553 |
| 15.0 m       | 64.99 € | 1/8     | 70357 | 4040849703577 |
| 20.0 m       | 79.99 € | 1/8     | 70358 | 4040849703584 |
|              |         |         |       |               |