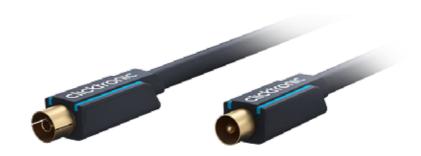

- · Combined with modern audio components such as home cinema systems, the optical cable creates an extraordinary sound experience
- $\boldsymbol{\cdot}$  For easily connecting devices with a TOSLINK interface such as games consoles, hi-fi systems, home cinema systems, Blu-ray players, audio amplifiers, PCs or TVs
- TOSLINK cables transmit digital audio formats such as Dolby Atmos and are resistant to electrical interference thanks to fibre-optic transmission technology

| • • •       | 10 Years<br>Warranty |             | 1             |                  |
|-------------|----------------------|-------------|---------------|------------------|
| DESIGNED IN | HIGH-QUALITY         | FIBRE OPTIC | INCL. 3.5 MM  | INCL. PROTECTION |
| GERMANY     | ASSURANCE            | CABLE       | AUDIO ADAPTER | RUBBER TIPS      |

| CABLE LENGTH | RRP     | PU      | SKU   | EAN           |
|--------------|---------|---------|-------|---------------|
| 0.5 m        | 9.99 €  | 1/20/40 | 70365 | 4040849703652 |
| 1.0 m        | 12.99 € | 1/20/40 | 70366 | 4040849703669 |
| 2.0 m        | 14.99 € | 1/15/30 | 70368 | 4040849703683 |
| 3.0 m        | 16.99 € | 1/12/24 | 70369 | 4040849703690 |
| 5.0 m        | 19.99 € | 1/12/24 | 70370 | 4040849703706 |
| 7.5 m        | 24.99 € | 1/10/20 | 70371 | 4040849703713 |
| 10.0 m       | 29.99 € | 1/10/20 | 70372 | 4040849703720 |
| 15.0 m       | 39.99 € | 1/8/16  | 70374 | 4040849703744 |
|              |         |         |       |               |

OPTICAL DIGITAL CABLE