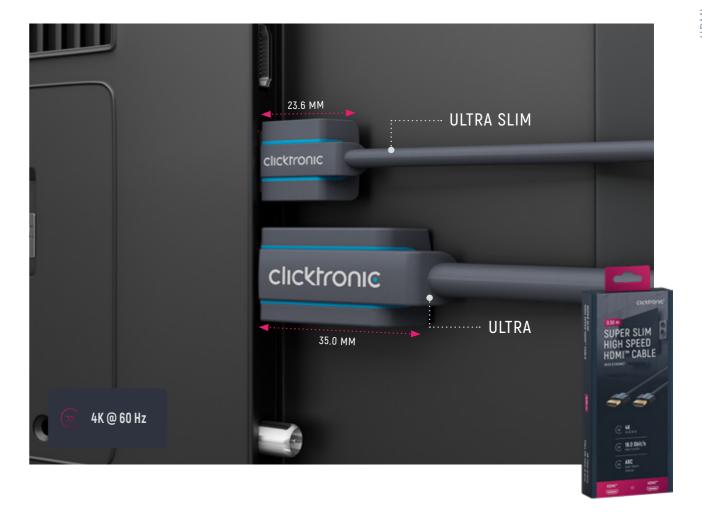

#### ULTRA-SLIM HIGH SPEED HDMI™ CABLE

- · The ultra-slim High Speed HDMI™ Cable allows for elegant and discreet cabling in every interior setting
- UHD signal transmission with up to 4K @ 60 Hz (2160p)
- · A slim cable diameter facilitates small connector sizes and a highly flexible cable, making it perfect for use in hard-to-reach places

### HIGH SPEED HDMI™ CABLE

- · The Clicktronic 4K cable with official HDMI™ Premium certification provides top quality
- UHD signal transmission with up to 4K @ 60 Hz (2160p)
- · HDMI™ connection cable with a max. transfer rate of up to 18 Gbit/s

#### ULTRA HIGH SPEED HDMI™ CABLE

- · The Clicktronic 8K cable with official HDMI™ Premium certification provides top quality
- · Boasting the latest HDMI™ standard for excellent film and gaming experiences, it is the ideal solution for movie lovers and gamers
- · HDMI™ connection cable for UHD signal transmission with up to 8K @ 50/60 Hz (4320p) and 4K @ 120 Hz