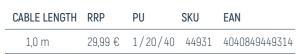

#### USB-C™ TO DISPLAYPORT ADAPTER CABLE

- · Ultra HD signal transmission with up to 4K @ 60 Hz (2160p)
- $\boldsymbol{\cdot}$  Connection cable with a max. data transmission rate of up to 21.6 Gbit/s
- · 24-carat gold-plated connectors for minimum transmission resistance

| DESIGNED IN<br>GERMANY | HIGH-O       |
|------------------------|--------------|
| • • •                  | 10 W         |
|                        | ************ |

| 1101(4)               | AIL             |  |  |
|-----------------------|-----------------|--|--|
| HIGH DYNAMIC<br>RANGE | MODE<br>SUPPORT |  |  |
|                       |                 |  |  |
|                       |                 |  |  |

|   | CABLE LENGTH | RRP     | PU      | SKU   | EAN           |
|---|--------------|---------|---------|-------|---------------|
|   | 0.5 m        | 16.99 € | 1/20/40 | 45123 | 4040849451232 |
|   | 1.0 m        | 19.99 € | 1/20/40 | 45124 | 4040849451249 |
|   | 2.0 m        | 24.99 € | 1/20/40 | 45125 | 4040849451256 |
|   | 3.0 m        | 29.99 € | 1/15/30 | 45126 | 4040849451263 |
| - |              |         |         |       |               |