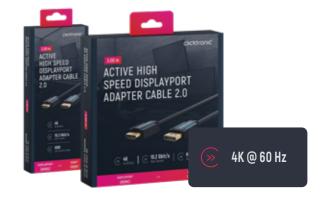

ACTIVE HIGH SPEED

DISPLAYPORT ADAPTER CABLE

WUXGA

DISPLAYPORT

4K @ 60 Hz

- · The DisplayPort-to-HDMI™ cable connects external monitors and projectors to the PC or laptop
- · High-resolution signal transmission with WQHD @ 75 Hz (1440p) and Full HD @ 60 Hz (1080p) for crystal-clear sound and razor-sharp video and picture quality
- · Monitor cable with a max. transfer rate of up to 10.2 Gbit/s for a great entertainment experience

| The DisplayPort-to-HDMI™ cable connects externa |
|-------------------------------------------------|
| monitors and projectors to the PC or laptop     |

- · UHD signal transmission with 4K @ 60 Hz (2160p) and WUXGA @ 60 Hz (1200p) for crystal-clear sound and razor-sharp video and picture quality
- · Monitor cable with a max. transfer rate of up to 10.2 Gbit/s and HDR for a great entertainment experience

| • • •                  | 10 Years<br>Warranty      | HDCP <sub>1.4</sub>         | FULL                    | <u></u>                    |
|------------------------|---------------------------|-----------------------------|-------------------------|----------------------------|
| DESIGNED IN<br>GERMANY | HIGH-QUALITY<br>ASSURANCE | TRANSMISSION OF ANY CONTENT | 1920 × 1080P<br>@ 60 HZ | ONE HAND<br>Locking System |
|                        |                           |                             |                         |                            |