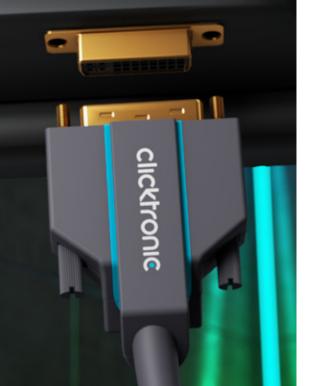

The Digital Video Interface, or DVI for short, is an interface for the digital and analogue transmission of video data.

With a USB (Universal Serial Bus) connection, you can exchange data between computers and other devices such as smartphones, digital cameras or external hard drives.

- · Transmits digital video signals from PCs or laptops with DVI connection to a monitor, HDTV, screen or projector with DVI connection
- · Specially desigend for high-resolution monitors, the DVI cable supports resolutions up to WQXGA @ 60 Hz [1600p] and Full HD @144 Hz (1080p)
- · Monitor cable with 24-carat gold-plated connectors for minimal transmission resistance and smooth image transmission without delays