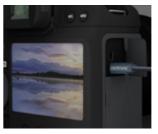

#### HDMI™ TO MICRO HDMI™ ADAPTER CABLE

· HDMI™ to Micro HDMI™ Adapter Cable for connecting photo cameras to playback devices such as TV sets and monitors to display pictures

• UHD signal transmission with up to 4K @ 30 Hz (2160p)

|             | •                    |          |                  |                   |
|-------------|----------------------|----------|------------------|-------------------|
| • • •       | 10 Years<br>Warranty | НЕСномі™ | <b>3D</b> Vision | HDR <sub>4K</sub> |
| DESIGNED IN | HIGH-QUALITY         | ETHERNET | 1920 × 1080P     | HIGH DYNAMIC      |
| GERMANY     | ASSURANCE            | CHANNEL  | @ 60 HZ          | RANGE             |
|             | •                    |          |                  |                   |

| CABLE LENGTH | RRP     | PU      | SKU   | EAN           |
|--------------|---------|---------|-------|---------------|
| 1.0 m        | 19.99 € | 1/20/40 | 70326 | 4040849703263 |
| 2.0 m        | 21.99 € | 1/20/40 | 70328 | 4040849703287 |
| 3.0 m        | 24.99 € | 1/15/30 | 70329 | 4040849703294 |
| 5.0 m        | 34.99 € | 1/12/24 | 70330 | 4040849703300 |