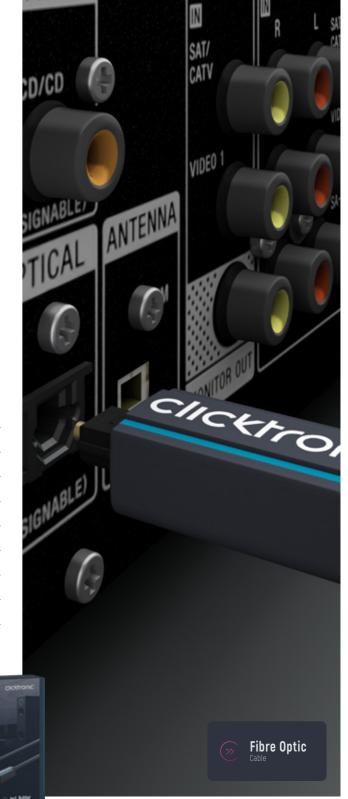

- · Combined with modern audio components such as home cinema systems, the optical cable creates an extraordinary sound experience
- $\boldsymbol{\cdot}$  For easily connecting devices with a TOSLINK interface such as games consoles, hi-fi systems, home cinema systems, Blu-ray players, audio amplifiers, PCs or TVs
- TOSLINK cables transmit digital audio formats such as Dolby Atmos and are resistant to electrical interference thanks to fibre-optic transmission technology

| • • •       | 10 Years<br>Warranty |             | 1             |                  |
|-------------|----------------------|-------------|---------------|------------------|
| DESIGNED IN | HIGH-QUALITY         | FIBRE OPTIC | INCL. 3.5 MM  | INCL. PROTECTION |
| GERMANY     | ASSURANCE            | CABLE       | AUDIO ADAPTER | RUBBER TIPS      |

| CABLE LENGTH | RRP     | PU      | SKU   | EAN           |
|--------------|---------|---------|-------|---------------|
| 0.5 m        | 9.99 €  | 1/20/40 | 70365 | 4040849703652 |
| 1.0 m        | 12.99 € | 1/20/40 | 70366 | 4040849703669 |
| 2.0 m        | 14.99 € | 1/15/30 | 70368 | 4040849703683 |
| 3.0 m        | 16.99 € | 1/12/24 | 70369 | 4040849703690 |
| 5.0 m        | 19.99 € | 1/12/24 | 70370 | 4040849703706 |
| 7.5 m        | 24.99 € | 1/10/20 | 70371 | 4040849703713 |
| 10.0 m       | 29.99 € | 1/10/20 | 70372 | 4040849703720 |
| 15.0 m       | 39.99 € | 1/8/16  | 70374 | 4040849703744 |
|              |         |         |       |               |

OPTICAL DIGITAL CABLE