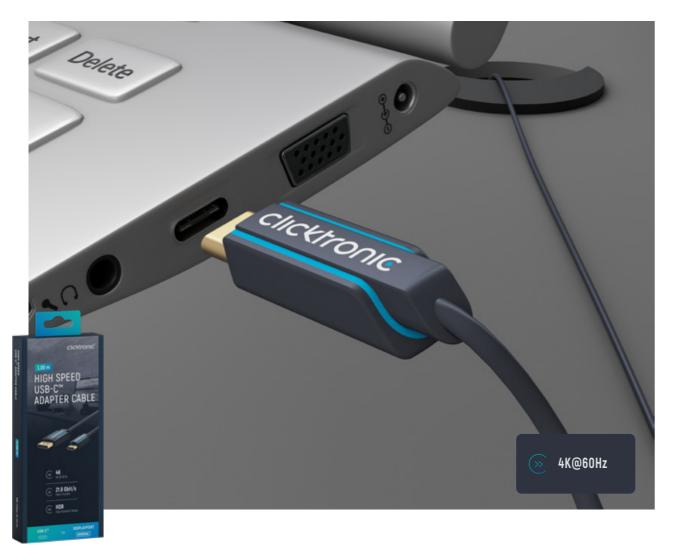

#### USB-C™ TO HDMI™ ADAPTER CABLE

- Ultra HD signal transmission with up to 4K @ 60 Hz
- $\boldsymbol{\cdot}$  Connection cable with a max. data transmission rate of up to 18 Gbit/s
- · 24-carat gold-plated HDMI™ connectors for minimum transmission resistance

| CABLE LENGTH | RRP     | PU      | SKU   | EAN           |
|--------------|---------|---------|-------|---------------|
| 1.0 m        | 29.99 € | 1/20/40 | 44928 | 4040849449284 |
| 2.0 m        | 39.99 € | 1/20/40 | 44929 | 4040849449291 |
| 3.0 m        | 49.99 € | 1/15/30 | 44930 | 4040849449307 |