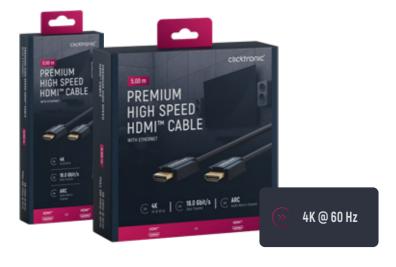

### HIGH SPEED HDMI™ CABLE

- · The Clicktronic 4K cable with official HDMI™ Premium certification provides top quality
- UHD signal transmission with up to 4K @ 60 Hz (2160p)
- · HDMI™ connection cable with a max. transfer rate of up to 18 Gbit/s

| • • •               | 10 Years<br>Warranty      | HDCP 2.2                    | <b>3D</b> Vision        | HDR <sub>4K</sub>     |
|---------------------|---------------------------|-----------------------------|-------------------------|-----------------------|
| DESIGNED IN GERMANY | HIGH-QUALITY<br>ASSURANCE | TRANSMISSION OF ANY CONTENT | 1920 × 1080P<br>@ 60 HZ | HIGH DYNAMIC<br>RANGE |
|                     | •                         |                             |                         |                       |

| CABLE LENGTH | RRP     | PU      | SKU    | EAN           |
|--------------|---------|---------|--------|---------------|
| 0.5 m        | 10.99 € | 1/20/40 | 70300* | 4040849703003 |
| 1.0 m        | 12.99 € | 1/20/40 | 70301* | 4040849703010 |
| 1.5 m        | 14.99 € | 1/20/40 | 70302* | 4040849703027 |
| 2.0 m        | 16.99 € | 1/15/30 | 70303* | 4040849703034 |
| 3.0 m        | 19.99 € | 1/10/20 | 70304* | 4040849703041 |
| 5.0 m        | 29.99 € | 1/12/24 | 70305* | 4040849703058 |
| 7.5 m        | 39.99 € | 1/8/16  | 70306  | 4040849703065 |
| 10.0 m       | 49.99 € | 1/6     | 70307  | 4040849703072 |
|              |         |         |        |               |