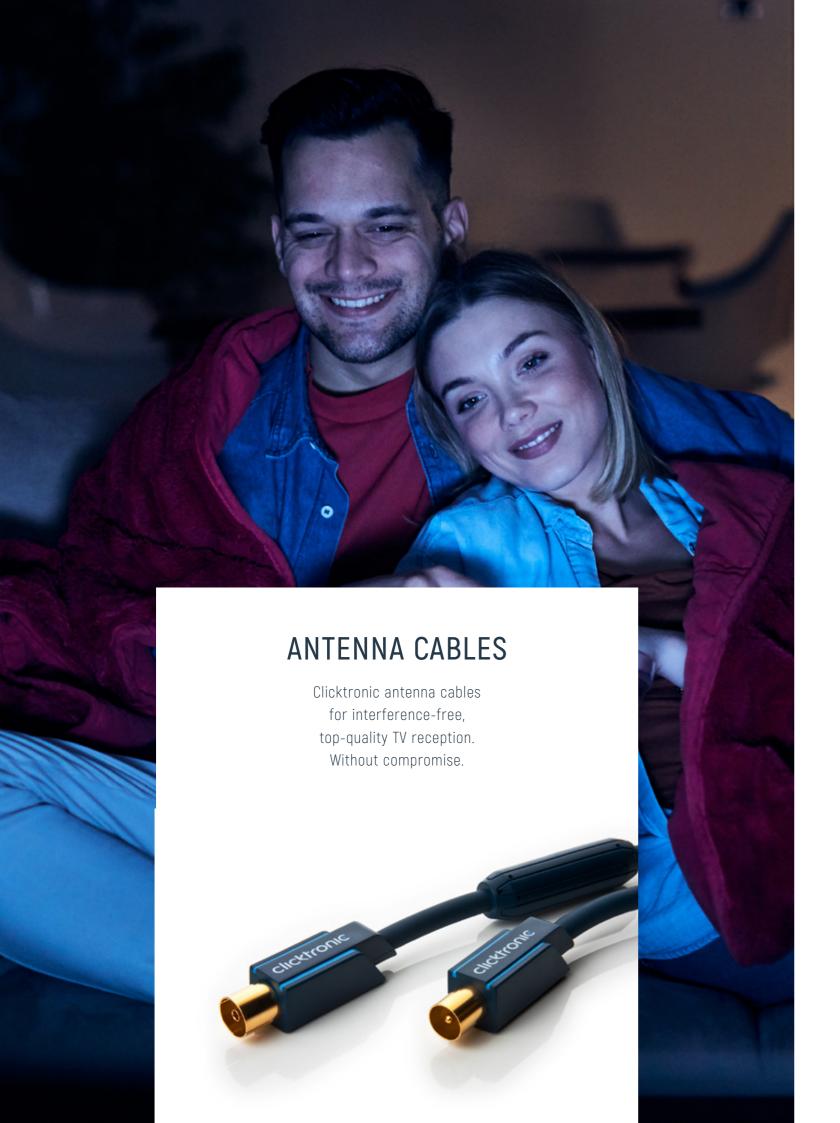

#### ANTENNA

|                   | CABLES | 7.0 |
|-------------------|--------|-----|
| 1 1 / \ X 1 / \ 1 | INRIES | 51  |
|                   |        |     |

This connector type is a universal standard for the transmission of digital image and sound signals and is used to connect computer monitors to PCs and notebooks.

An antenna cable, also called a coaxial cable, is used to transmit signals from an antenna to a receiving device such as a TV, radio or amplifier.

# COAXIAL CABLE

- The TV aerial cable transmits HDTV and DVB signals loss-free from the cable network or satellite system to the TV, SAT receiver or radio
- Interference-free TV reception thanks to the > 95 dB, double signal shielding of the antenna cable
- The TV cable is ideally suited for the upmarket requirements of high-definition TV formats