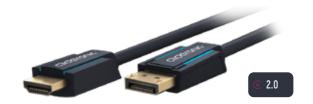

HIGH SPEED DISPLAYPORT

CABLE 1.2a

- The DisplayPort cable connects external monitors and projectors to the PC or laptop
- · High-resolution signal transmission with up to 4K @ 60 Hz (2160p) and WQHD @ 60 Hz (1440p)
- · The Clicktronic 4K cable is G-Sync and FreeSync™compatible for a speed advantage in gaming

| • • •       | 10 Years<br>Warranty | HDCP 2.2       | WQHD         | <u> </u>    |
|-------------|----------------------|----------------|--------------|-------------|
| DESIGNED IN | HIGH-QUALITY         | TRANSMISSION   | 2560 × 1440P | G-SYNC™ AND |
| GERMANY     | ASSURANCE            | OF ANY CONTENT | @ 165 HZ     | Freesync™   |

| CABLE LENGTH | RRP      | PU      | SKU   | EAN           |
|--------------|----------|---------|-------|---------------|
| 1.0 m        | 19.99 €  | 1/20/40 | 70710 | 4040849707100 |
| 2.0 m        | 24.99 €  | 1/15/30 | 70711 | 4040849707117 |
| 3.0 m        | 29.99 €  | 1/12/24 | 70712 | 4040849707124 |
| 5.0 m        | 39.99 €  | 1/10/20 | 70713 | 4040849707131 |
| 7.5 m        | 49.99 €  | 1/10/20 | 70714 | 4040849707148 |
| 10.0 m       | 59.99 €  | 1/6/12  | 70715 | 4040849707155 |
| 15.0 m       | 129.00 € | 1/8     | 70716 | 4040849707162 |
| 20.0 m       | 149.99 € | 1/6     | 70717 | 4040849707179 |
|              |          |         |       |               |