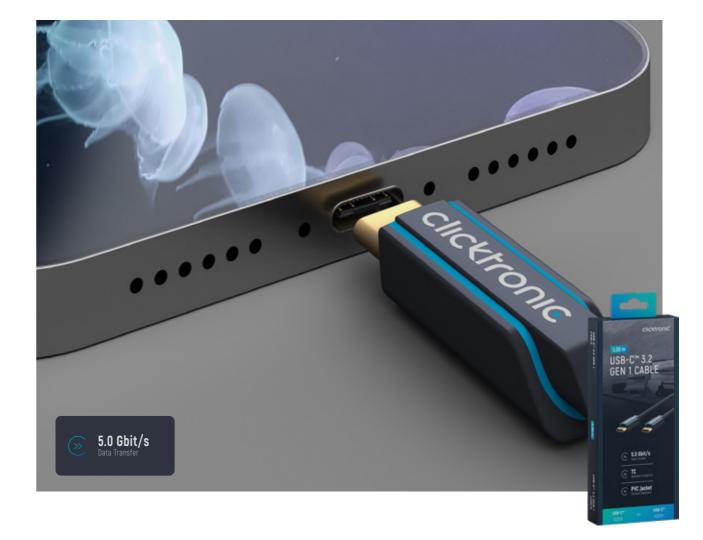

- USB-C™ cable 3.2 Gen 1 with a SuperSpeed data transfer rate of up to 5 Gbit/s - 10x faster than USB 2.0
- Suitable for both fast data transmission and also synchronising and charging of devices
- · Data cable to connect the PC, laptop, external hard drives, tablets, smartphones and Bluetooth speakers

| • • •               | 10 Years<br>Warranty                    | <b>5.0</b> Gbit/s | TC                     | PVC Jacket            |
|---------------------|-----------------------------------------|-------------------|------------------------|-----------------------|
| DESIGNED IN GERMANY | HIGH-QUALITY<br>ASSURANCE               | DATA<br>TRANSFER  | RESISTANT<br>CONDUCTOR | ABRASION<br>RESISTANT |
|                     | *************************************** |                   |                        |                       |

|   | CABLE LENGTH | RRP     | PU      | SKU   | EAN           |
|---|--------------|---------|---------|-------|---------------|
|   | 0.5 m        | 16.99 € | 1/20/40 | 45123 | 4040849451232 |
|   | 1.0 m        | 19.99 € | 1/20/40 | 45124 | 4040849451249 |
|   | 2.0 m        | 24.99 € | 1/20/40 | 45125 | 4040849451256 |
|   | 3.0 m        | 29.99 € | 1/15/30 | 45126 | 4040849451263 |
| - |              |         |         |       |               |