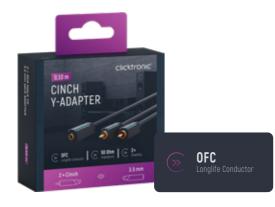

#### AUX TO RCA Y-ADAPTER CABLE

- · The RCA cable transmits high-quality audio signals for excellent sound
- · AUX to RCA cable for connecting devices with 3.5 mm jack plugs such as headphones to hi-fi systems, amplifiers or speakers with RCA jacks
- · 24-carat gold-plated, stainless steel plugs for minimum transmission resistance and crystal-clear sound

| 0 0 |  |
|-----|--|

- The RCA cable transmits high-quality audio signals for excellent sound
- · AUX to RCA cable for connecting devices with 3.5 mm jack sockets such as smartphones and tablets to hi-fi systems, amplifiers or speakers with RCA plugs
- · 24-carat gold-plated, stainless steel plugs for minimum transmission resistance and crystal-clear sound

10 Years OFC

| • • •               | 10 Years<br>Warranty      | OFC                   | <b>50</b> Ohm | GOLD Plated            |
|---------------------|---------------------------|-----------------------|---------------|------------------------|
| DESIGNED IN GERMANY | HIGH-QUALITY<br>ASSURANCE | LONGLIFE<br>CONDUCTOR | IMPEDANCE     | LONGLIFE<br>CONNECTORS |
|                     |                           |                       |               |                        |

| CABLE LENGTH | RRP     | PU      | SKU   | EAN           |
|--------------|---------|---------|-------|---------------|
| 0.1 m        | 11.99 € | 1/20/80 | 70493 | 4040849704932 |

CABLE LENGTH RRP

 $0.1 \, \text{m}$ 