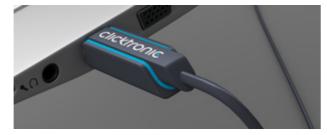

#### USB-C™ TO HDMI™ ADAPTER CABLE

- Ultra HD signal transmission with up to 4K @ 60 Hz
- $\boldsymbol{\cdot}$  Connection cable with a max. data transmission rate of up to 18 Gbit/s
- · 24-carat gold-plated HDMI™ connectors for minimum transmission resistance

| CABLE LENGTH | RRP     | PU      | SKU   | EAN           |
|--------------|---------|---------|-------|---------------|
| 1.0 m        | 29.99 € | 1/20/40 | 44928 | 4040849449284 |
| 2.0 m        | 39.99 € | 1/20/40 | 44929 | 4040849449291 |
| 3.0 m        | 49.99 € | 1/15/30 | 44930 | 4040849449307 |