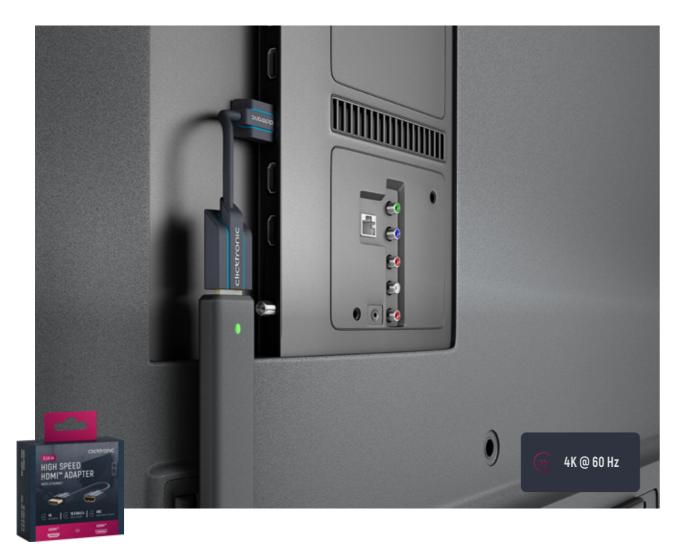

#### HIGH SPEED HDMI™ ADAPTER

- · Handy solution for rear or hard-to-reach connections, e.g. when connecting streaming devices such as the
- $\boldsymbol{\cdot}$  UHD signal transmission with resolutions of up to 4K @ 50/60 Hz (2160p)
- · 24-carat gold-plated connectors guarantee a perfect signal transmission, clear sound and razor-sharp video and picture quality

| DESIGNED IN GERMANY | 10 Years<br>Warranty<br>HIGH-QUALITY<br>ASSURANCE | HDCP 2.2 TRANSMISSION OF ANY CONTENT | <b>3D</b> Vision<br>1920 × 1080P<br>@ 60 HZ | HDR 4K<br>HIGH DYNAMIC<br>RANGE |
|---------------------|---------------------------------------------------|--------------------------------------|---------------------------------------------|---------------------------------|
| CABLE LENG          | TH RRP                                            | PU                                   | SKU I                                       | EAN                             |

9.99 € 1/20/60 70700 4040849707001