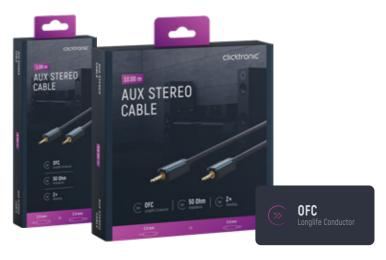

### AUX STEREO CABLE

- The jack cable transmits top-quality audio signals for excellent sound
- The jack-to-jack cable is the perfect solution to connect devices with 3.5 mm sockets such as smartphones and tablets to hi-fi systems with 3.5 mm sockets
- · 24-carat gold-plated AUX connectors for minimum transmission resistance and crystal-clear sound

| CABLE LENGTH | RRP     | PU      | SKU   | EAN           |
|--------------|---------|---------|-------|---------------|
| 1.0 m        | 8.99 €  | 1/20/40 | 70476 | 4040849704765 |
| 1.5 m        | 9.99 €  | 1/20/40 | 70477 | 4040849704772 |
| 3.0 m        | 12.99 € | 1/20/40 | 70479 | 4040849704796 |
| 5.0 m        | 14.99 € | 1/15/30 | 70480 | 4040849704802 |
| 10.0 m       | 19.99 € | 1/12/24 | 70482 | 4040849704826 |
|              |         |         |       |               |

- Extension cable to connect devices with 3.5 mm sockets such as smartphones and tablets, hi-fi systems, headphones and loudspeakers
- For bridging longer distances while avoiding loss of quality

| • • •       | 10 Years<br>Warranty | OFC       | <b>50</b> Ohm | GOLD Plated |
|-------------|----------------------|-----------|---------------|-------------|
| DESIGNED IN | HIGH-QUALITY         | LONGLIFE  | IMPEDANCE     | LONGLIFE    |
| GERMANY     | ASSURANCE            | CONDUCTOR |               | CONNECTORS  |

| CABLE LENGTH | RRP     | PU      | SKU   | EAN           |
|--------------|---------|---------|-------|---------------|
| 1.5 m        | 9.99 €  | 1/20/40 | 70486 | 4040849704864 |
| 3.0 m        | 12.99 € | 1/20/40 | 70488 | 4040849704888 |
| 5.0 m        | 14.99 € | 1/15/30 | 70489 | 4040849704895 |