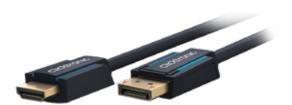

#### **ULTRA HIGH-SPEED DISPLAYPORT CABLE 1.4**

- The DisplayPort cable connects external monitors and projectors to the PC or laptop
- UHD signal transmission with up to 8K @ 60 Hz (4320p) and 4K @ 120 Hz (2160p)
- · The Clicktronic 8K cable is G-Sync and FreeSync™compatible for a speed advantage in gaming and judder-free transmission of audio and video signals at up to 32.4 Gbit/s

| • • •                  | 10 Years<br>Warranty      | DSC                        | UHD                      |                          |
|------------------------|---------------------------|----------------------------|--------------------------|--------------------------|
| DESIGNED IN<br>GERMANY | HIGH-QUALITY<br>ASSURANCE | DISPLAY STREAM COMPRESSION | 3840 × 2160P<br>@ 120 HZ | G-SYNC™ AND<br>FREESYNC™ |

| CABLE LENGTH | RRP     | PU      | SKU   | EAN           |
|--------------|---------|---------|-------|---------------|
| 1.0 m        | 19.99 € | 1/20/40 | 40992 | 4040849409929 |
| 2.0 m        | 24.99 € | 1/15/30 | 40994 | 4040849409943 |
| 3.0 m        | 29.99 € | 1/12/24 | 40995 | 4040849409950 |
| 5.0 m        | 39.99 € | 1/10/20 | 40996 | 4040849409967 |