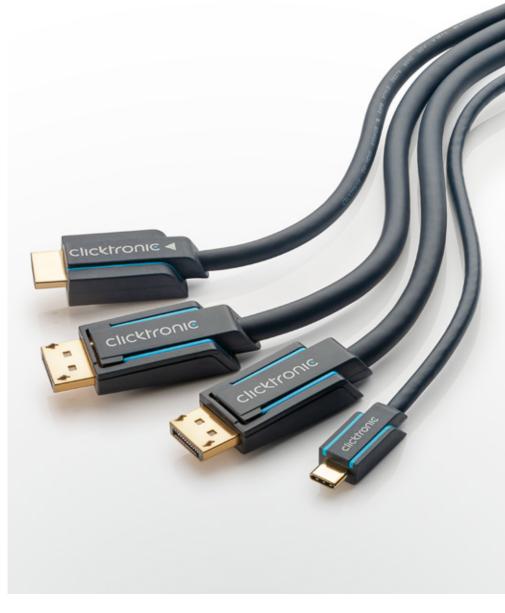

#### HDMI™

| $HDMI^{\scriptscriptstyle{IM}}$ | CONNECTION CABLES | 00 |
|---------------------------------|-------------------|----|
| $HDMI^{\scriptscriptstyleTM}$   | ADAPTER CABLES    | 14 |

#### DISPLAYPORT

| DISPLAYPORT | CONNECTION  | CABLES | <br>17 |
|-------------|-------------|--------|--------|
| DISPLAYPORT | ADAPTER CAB | LES    | <br>19 |

#### USB

| USB-A CONNECTION CABLES  | 41 |
|--------------------------|----|
| USB-A ADAPTER CABLES     | 42 |
| USB-A EXTENSION CABLES   | 43 |
| USB-C™ ADAPTER CABLES    | 44 |
| USB-C™ CONNECTION CABLES | 47 |