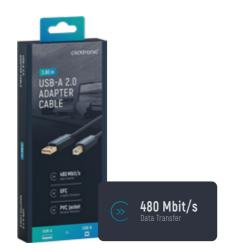

- · USB-A cable with a high-speed data transfer rate up to 480 Mbit/s
- · For connecting a digital camera, GoPro camera, MP3 player, PS3 or Xbox controller with USB Mini-B port to a PC, laptop or TV
- $\boldsymbol{\cdot}$  The data cable is both suited for data transfer and also for synchronising and super-fast charging

| • • •       | 10 Years<br>Warranty | <b>480</b> Mbit/s | OFC       | PVC Jacket |
|-------------|----------------------|-------------------|-----------|------------|
| DESIGNED IN | HIGH-QUALITY         | DATA              | LONGLIFE  | ABRASION   |
| GERMANY     | ASSURANCE            | Transfer          | CONDUCTOR | RESISTANT  |

| CABLE LENGTH | RRP     | PU      | SKU   | EAN           |
|--------------|---------|---------|-------|---------------|
| 0.5 m        | 10.99 € | 1/20/40 | 70125 | 4040849701252 |
| 1.0 m        | 12.99 € | 1/20/40 | 70126 | 4040849701269 |
| 1.8 m        | 14.99 € | 1/20/40 | 70127 | 4040849701276 |
| 3.0 m        | 16.99 € | 1/20/40 | 70128 | 4040849701283 |