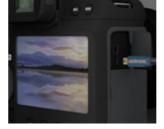

#### HDMI™ TO MICRO HDMI™ ADAPTER CABLE

· HDMI™ to Micro HDMI™ Adapter Cable for connecting photo cameras to playback devices such as TV sets and monitors to display pictures

• UHD signal transmission with up to 4K @ 30 Hz (2160p)

|             | •                    |          |                  |                   |
|-------------|----------------------|----------|------------------|-------------------|
| • • •       | 10 Years<br>Warranty | НЕСномі™ | <b>3D</b> Vision | HDR <sub>4K</sub> |
| DESIGNED IN | HIGH-QUALITY         | ETHERNET | 1920 × 1080P     | HIGH DYNAMIC      |
| GERMANY     | ASSURANCE            | CHANNEL  | @ 60 HZ          | RANGE             |
|             | •                    |          |                  |                   |

| CABLE LENGTH | RRP     | PU      | SKU   | EAN           |
|--------------|---------|---------|-------|---------------|
| 1.0 m        | 19.99 € | 1/20/40 | 70326 | 4040849703263 |
| 2.0 m        | 21.99 € | 1/20/40 | 70328 | 4040849703287 |
| 3.0 m        | 24.99 € | 1/15/30 | 70329 | 4040849703294 |
| 5.0 m        | 34.99 € | 1/12/24 | 70330 | 4040849703300 |