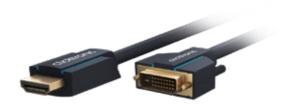

₽ MECHANICAL MOUNTING

- · The DVI-D to HDMI™ cable is ideal for connecting monitors to entertainment devices such as a gaming PC, games console or Blu-ray player
- · Transmits digital audio and video signals, e.g. from a gaming PC to the monitor
- UHD signal transmission with WQXGA @ 60 Hz (1600p) and Full HD @ 60 Hz (1080p)

| • • •               | 10 Years<br>Warranty      | <b>((•))</b>                | FULL HD                 |
|---------------------|---------------------------|-----------------------------|-------------------------|
| DESIGNED IN GERMANY | HIGH-QUALITY<br>ASSURANCE | DIGITAL SIGNAL TRANSMISSION | 1920 × 1080P<br>@ 60 HZ |
|                     | •                         |                             |                         |

| CABLE LENGTH | RRP     | PU      | SKU   | EAN           |
|--------------|---------|---------|-------|---------------|
| 1.0 m        | 16.99 € | 1/20/40 | 70340 | 4040849703409 |
| 2.0 m        | 19.99 € | 1/15/30 | 70341 | 4040849703416 |
| 3.0 m        | 24.99 € | 1/12/24 | 70342 | 4040849703423 |
| 5.0 m        | 29.99 € | 1/10/20 | 70343 | 4040849703430 |
| 7.5 m        | 34.99 € | 1/10/20 | 70344 | 4040849703447 |
| 10.0 m       | 44.99 € | 1/10/20 | 70345 | 4040849703454 |
| 15.0 m       | 64.99 € | 1/8     | 70347 | 4040849703478 |