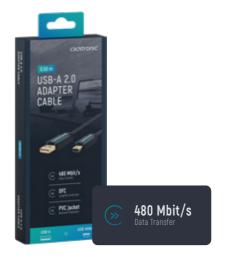

- · USB-A cable with a high-speed data transfer rate up to 480 Mbit/s
- · For connecting a digital camera, GoPro camera, MP3 player, PS3 or Xbox controller with USB Mini-B port to a PC, laptop or TV
- $\boldsymbol{\cdot}$  The data cable is both suited for data transfer and also for synchronising and super-fast charging

| • • •       | 10 Years<br>Warranty | <b>480</b> Mbit/s | OFC       | PVC Jacket |
|-------------|----------------------|-------------------|-----------|------------|
| DESIGNED IN | HIGH-QUALITY         | DATA              | LONGLIFE  | ABRASION   |
| GERMANY     | ASSURANCE            | Transfer          | CONDUCTOR | RESISTANT  |

| CABLE LENGTH | RRP     | PU      | SKU   | EAN           |
|--------------|---------|---------|-------|---------------|
| 0.5 m        | 10.99 € | 1/20/40 | 70125 | 4040849701252 |
| 1.0 m        | 12.99 € | 1/20/40 | 70126 | 4040849701269 |
| 1.8 m        | 14.99 € | 1/20/40 | 70127 | 4040849701276 |
| 3.0 m        | 16.99 € | 1/20/40 | 70128 | 4040849701283 |