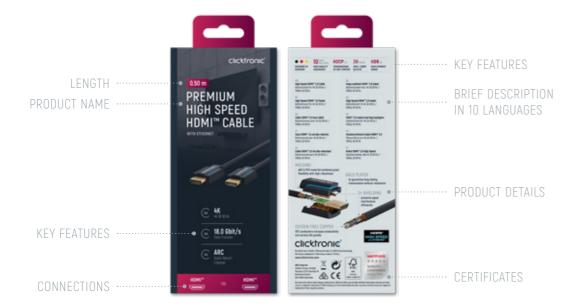

## PACKAGING CONCEPT

A sophisticated design is essential when creating premium packaging. Yet it is equally important to keep technical information simple and easy to grasp. By combining these two ideas we have created a complex packaging concept that supports you in identifying the right product.

### HIGH SPEED HDMI™ CABLE

- · The Clicktronic 4K cable with official HDMI™ Premium certification provides top quality
- UHD signal transmission with up to 4K @ 60 Hz (2160p)
- · HDMI™ connection cable with a max. transfer rate of up to 18 Gbit/s

| • • •               | 10 Years<br>Warranty      | HDCP 2.2                    | <b>3D</b> Vision        | HDR <sub>4K</sub>     |
|---------------------|---------------------------|-----------------------------|-------------------------|-----------------------|
| DESIGNED IN GERMANY | HIGH-QUALITY<br>ASSURANCE | TRANSMISSION OF ANY CONTENT | 1920 × 1080P<br>@ 60 HZ | HIGH DYNAMIC<br>RANGE |
|                     | •                         |                             |                         |                       |

| CABLE LENGTH | RRP     | PU      | SKU    | EAN           |
|--------------|---------|---------|--------|---------------|
| 0.5 m        | 10.99 € | 1/20/40 | 70300* | 4040849703003 |
| 1.0 m        | 12.99 € | 1/20/40 | 70301* | 4040849703010 |
| 1.5 m        | 14.99 € | 1/20/40 | 70302* | 4040849703027 |
| 2.0 m        | 16.99 € | 1/15/30 | 70303* | 4040849703034 |
| 3.0 m        | 19.99 € | 1/10/20 | 70304* | 4040849703041 |
| 5.0 m        | 29.99 € | 1/12/24 | 70305* | 4040849703058 |
| 7.5 m        | 39.99 € | 1/8/16  | 70306  | 4040849703065 |
| 10.0 m       | 49.99 € | 1/6     | 70307  | 4040849703072 |
|              |         |         |        |               |