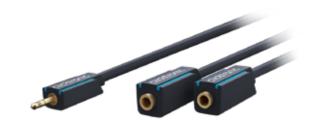

#### **AUX Y-SPLITTER**

- The Y-shaped jack adapter splits the single audio signal into 2 separate headphone outputs
- · With the AUX adapter, you can enjoy music in top sound quality together with a friend using only one audio
- For connecting e.g. 2 headphones or speakers (3.5 mm AUX plug) to a multimedia device such as a smartphone or tablet (3.5 mm AUX socket)

| DESIGNED IN GERMANY | Warranty<br>HIGH-QUALITY<br>ASSURANCE | LONGLIFE<br>CONDUCTOR | 5U Ohm<br>IMPEDANCI | E LONGLIFE CONNECTORS |
|---------------------|---------------------------------------|-----------------------|---------------------|-----------------------|
| CABLE LENGT         | TH RRP                                | PU                    | SKU                 | EAN                   |
| 0.1 m               | 11 99 €                               | 1/20/80               | 70491               | 4040849704918         |