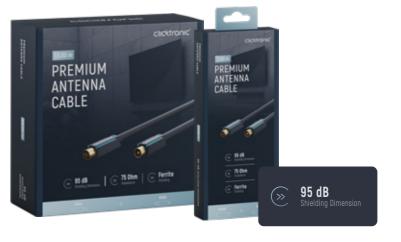

# COAXIAL CABLE

- The TV aerial cable transmits HDTV and DVB signals loss-free from the cable network or satellite system to the TV, SAT receiver or radio
- Interference-free TV reception thanks to the > 95 dB, double signal shielding of the antenna cable
- The TV cable is ideally suited for the upmarket requirements of high-definition TV formats

| GERMANY     | ASSURANCE            | DIMENSION        |               | SHIELDING |
|-------------|----------------------|------------------|---------------|-----------|
| DESIGNED IN | HIGH-QUALITY         | SHIELDING        | IMPEDANCE     | FERRITE   |
| ullet       | 10 Years<br>Warranty | 95 <sub>dB</sub> | <b>75</b> Ohm |           |
|             | •                    |                  |               |           |