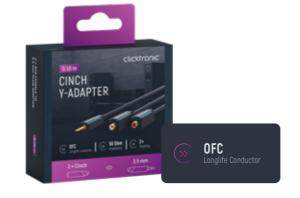

#### AUX TO RCA Y-ADAPTER CABLE

- · The RCA cable transmits high-quality audio signals for excellent sound
- · AUX to RCA cable for connecting devices with 3.5 mm jack plugs such as headphones to hi-fi systems, amplifiers or speakers with RCA jacks
- · 24-carat gold-plated, stainless steel plugs for minimum transmission resistance and crystal-clear sound

| 0 0 |  |
|-----|--|

- The RCA cable transmits high-quality audio signals for excellent sound
- · AUX to RCA cable for connecting devices with 3.5 mm jack sockets such as smartphones and tablets to hi-fi systems, amplifiers or speakers with RCA plugs
- · 24-carat gold-plated, stainless steel plugs for minimum transmission resistance and crystal-clear sound

10 Years OFC

| • • •               | 10 Years<br>Warranty      | OFC                   | <b>50</b> Ohm | GOLD Plated            |
|---------------------|---------------------------|-----------------------|---------------|------------------------|
| DESIGNED IN GERMANY | HIGH-QUALITY<br>ASSURANCE | LONGLIFE<br>CONDUCTOR | IMPEDANCE     | LONGLIFE<br>CONNECTORS |
|                     |                           |                       |               |                        |

| CABLE LENGTH | RRP     | PU      | SKU   | EAN           |
|--------------|---------|---------|-------|---------------|
| 0.1 m        | 11.99 € | 1/20/80 | 70493 | 4040849704932 |

CABLE LENGTH RRP

 $0.1 \, \text{m}$ 