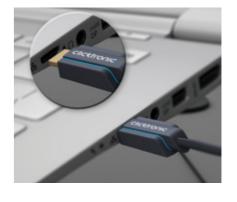

High Definition Multimedia Interface™, or HDMI™ for short, combines top picture and sound quality in one cable and is one of the most common connections for digital audio and video transmission.

The cable transmits audio signals to various receivers such as speakers, amplifiers or hi-fi

This connector type is a universal standard for the transmission of digital image and sound signals and is used to connect computer monitors to PCs and notebooks.

An antenna cable, also called a coaxial cable, is used to transmit signals from an antenna to a receiving device such as a TV, radio or amplifier.