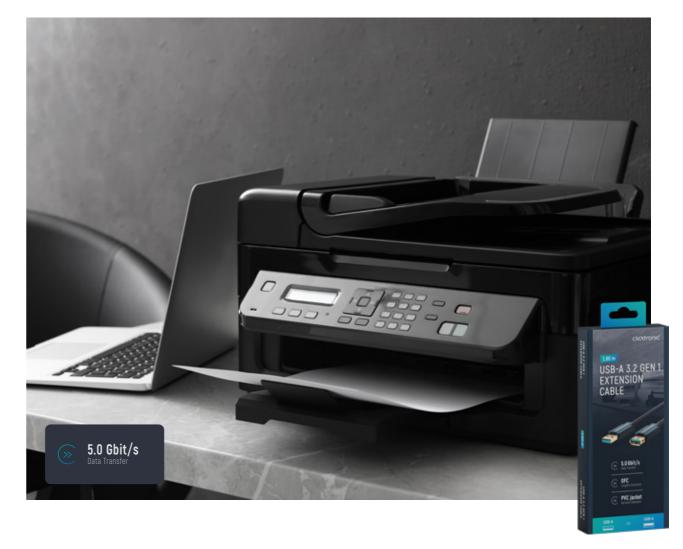

# **USB-A EXTENSION CABLE**

- USB 3.0 cable with a SuperSpeed data transfer rate up to 5 Gbit/s - 10x faster than USB 2.0
- · Easily extend data cables with USB-A connection to bridge longer distances
- $\cdot$  24-carat gold-plated USB plugs guarantee an excellent transmission quality of digital data

|                        | •                         |                   |                    |                       |
|------------------------|---------------------------|-------------------|--------------------|-----------------------|
| • • •                  | 10 Years<br>Warranty      | <b>5.0</b> Gbit/s | OFC                | PVC Jacket            |
| DESIGNED IN<br>GERMANY | HIGH-QUALITY<br>ASSURANCE | DATA<br>Transfer  | LONGLIFE CONDUCTOR | ABRASION<br>Resistant |
|                        | •                         |                   |                    |                       |

| CABLE LENGTH | RRP     | PU      | SKU   | EAN           |
|--------------|---------|---------|-------|---------------|
| 1.8 m        | 16.99 € | 1/20/40 | 70119 | 4040849701191 |
| 3.0 m        | 19.99 € | 1/15/30 | 70120 | 4040849701207 |