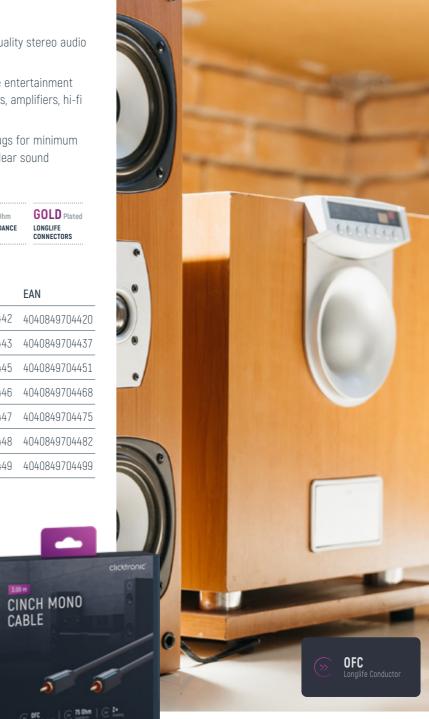

CINCH Y-ADAPTER

CABLE

CINCH STEREC

CINCH STEREO AUDIO CABLE

- The RCA cable transmits high-quality stereo audio
- · Multi-purpose cable suitable for home entertainment systems, TV sets, speakers, subwoofers, amplifiers, hi-fi
- · Multi-purpose cable suitable for home entertainment systems, TV sets, speakers, subwoofers, amplifiers, hi-fi systems and DJ mixing consoles

systems and DJ mixing consoles

- · The mono RCA cable transmits high-quality stereo audio signals for excellent sound
- · Multi-purpose cable suitable for home entertainment systems, TV sets, speakers, subwoofers, amplifiers, hi-fi systems and DJ mixing consoles
- · 24-carat gold-plated, stainless RCA plugs for minimum transmission resistance and crystal-clear sound