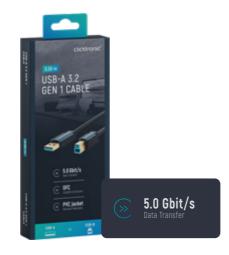

- USB-C™ cable 3.2 Gen 1 with a SuperSpeed data transfer rate of up to 5 Gbit/s - 10x faster than USB 2.0
- Suitable for both fast data transmission and also synchronising and charging of devices
- · Data cable to connect the PC, laptop, external hard drives, tablets, smartphones and Bluetooth speakers

| • • •               | 10 Years<br>Warranty                    | <b>5.0</b> Gbit/s | TC                     | PVC Jacket            |
|---------------------|-----------------------------------------|-------------------|------------------------|-----------------------|
| DESIGNED IN GERMANY | HIGH-QUALITY<br>ASSURANCE               | DATA<br>TRANSFER  | RESISTANT<br>CONDUCTOR | ABRASION<br>RESISTANT |
|                     | *************************************** |                   |                        |                       |

|   | CABLE LENGTH | RRP     | PU      | SKU   | EAN           |
|---|--------------|---------|---------|-------|---------------|
|   | 0.5 m        | 16.99 € | 1/20/40 | 45123 | 4040849451232 |
|   | 1.0 m        | 19.99 € | 1/20/40 | 45124 | 4040849451249 |
|   | 2.0 m        | 24.99 € | 1/20/40 | 45125 | 4040849451256 |
|   | 3.0 m        | 29.99 € | 1/15/30 | 45126 | 4040849451263 |
| - |              |         |         |       |               |