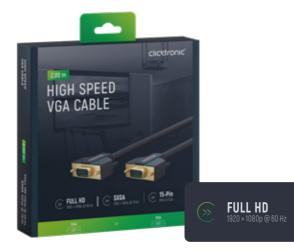

- · Transmits analogue video signals from PCs or laptops with 15-pin VGA connector to a monitor, screen or projector with 15-pin VGA connector
- · Specially designed for high-resolution monitors, the VGA cable supports resolutions up to SXGA @ 75 Hz [1024p]
- · Monitor cable with 24-carat gold-plated connectors for minimal transmission resistance and smooth image transmission without delays

| • • •               | 10 Years<br>Warranty      | <b>((•))</b>               | SGXA Resolution         | ₽                   |
|---------------------|---------------------------|----------------------------|-------------------------|---------------------|
| DESIGNED IN GERMANY | HIGH-QUALITY<br>ASSURANCE | ANALOG SIGNAL TRANSMISSION | 1280 × 1024P<br>@ 75 HZ | MECHANICAL MOUNTING |
|                     | •                         |                            |                         |                     |

| CABLE LENGTH | RRP     | PU      | SKU   | EAN           |
|--------------|---------|---------|-------|---------------|
| 2.0 m        | 29.99 € | 1/12/24 | 70351 | 4040849703515 |
| 3.0 m        | 34.99 € | 1/12/24 | 70352 | 4040849703522 |
| 5.0 m        | 39.99 € | 1/10/20 | 70353 | 4040849703539 |
| 10.0 m       | 49.99 € | 1/8/16  | 70355 | 4040849703553 |
| 15.0 m       | 64.99 € | 1/8     | 70357 | 4040849703577 |
| 20.0 m       | 79.99 € | 1/8     | 70358 | 4040849703584 |
|              |         |         |       |               |