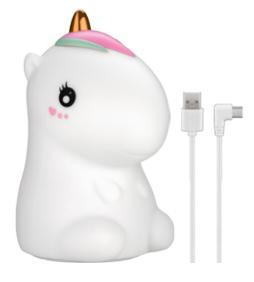

## Goobay

## LED Night Light "Unicorn"

warm white light and 7 changing colours (RGB light), with 3 light modes, touch sensor and Li-ion battery (3.7 V/1200 mAh), made of soft silicone

19.99€

- The unicorn is perfect as a sleep aid or baby night light as well as a nightstand or nursery decoration.
- Soft LED light creates a harmonious atmosphere in the home, e.g. in the bedroom or the baby's room.
- 3 light modes: 1. warm white light, 2. soft colour change between 7 nuances,
  3. selected RGB colour permanently activated
- Tap on the elastic silicone bedside lamp to switch between the individual light modes by touch control.
- Wireless operation thanks to the rechargeable battery and the built-in USB-C™ port (80 cm USB-C™ to USB-A charging cable included), charge with 5 V, 1 A
- LED lamp runtime: RGB light 9 hrs., warm white light 10 hrs., charging time: 3-4 hrs.

61649 Retail Box

RRP

19.99 €