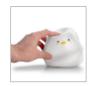

### LED Night Light "Polar Bear"

warm white light and 7 changing colours (RGB light), with 3 light modes, touch sensor and Li-ion battery (3.7 V/1200 mAh), made of soft silicone

- Colourful, portable night light for kids is the ideal companion at night and to take on trips anywhere.
- The polar bear is perfect as a sleep aid or baby night light as well as a nightstand or nursery decoration.
- Soft LED light creates a harmonious atmosphere in the home, e.g. in the bedroom or the baby's room.
- 3 light modes: 1. warm white light, 2. soft colour change between 7 nuances,
   3. selected RGB colour permanently activated
- Tap on the elastic silicone bedside lamp to switch between the individual light modes by touch control.
- Wireless operation thanks to the rechargeable battery and the built-in USB-C™ port (80 cm USB-C™ to USB-A charging cable included), charge with 5 V, 1 A
- LED lamp runtime: RGB light 9 hrs., warm white light 10 hrs., charging time: 3-4 hrs.

61647 Retail Box

RRP 19.99 €