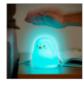

## LED Night Light "Penguin"

warm white light and 7 changing colours (RGB light), with 3 light modes, touch sensor and Li-ion battery (3.7 V/1200 mAh), made of soft silicone

- Colourful, portable night light for kids is the ideal companion at night and to take on trips anywhere
- The penguin is perfect as a sleep aid or baby night light as well as a nightstand or nursery decoration.
- Soft LED light creates a harmonious atmosphere in the home, e.g. in the bedroom or the baby's room.
- 3 light modes: 1. warm white light, 2. soft colour change between 7 nuances,
   3. selected RGB colour permanently activated
- Tap on the elastic silicone bedside lamp to switch between the individual light modes by touch control.
- Wireless operation thanks to the rechargeable battery and the built-in USB-C $^{\text{M}}$  port (80 cm USB-C $^{\text{M}}$  to USB-A charging cable included), charge with 5 V, 1 A
- LED lamp runtime: RGB light 9 hrs., warm white light 10 hrs., charging time: 3-4 hrs.

61648 Retail Box

RRP