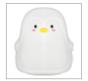

## Goobay

## LED Night Light "Penguin"

warm white light and 7 changing colours (RGB light), with 3 light modes, touch sensor and Li-ion battery (3.7 V/1200 mAh), made of soft silicone

- Colourful, portable night light for kids is the ideal companion at night and to take on trips anywhere
- The penguin is perfect as a sleep aid or baby night light as well as a nightstand or nursery decoration.
- Soft LED light creates a harmonious atmosphere in the home, e.g. in the bedroom or the baby's room.
- 3 light modes: 1. warm white light, 2. soft colour change between 7 nuances,
   3. selected RGB colour permanently activated
- Tap on the elastic silicone bedside lamp to switch between the individual light modes by touch control.
- Wireless operation thanks to the rechargeable battery and the built-in USB-C $^{\text{M}}$  port (80 cm USB-C $^{\text{M}}$  to USB-A charging cable included), charge with 5 V, 1 A
- LED lamp runtime: RGB light 9 hrs., warm white light 10 hrs., charging time: 3-4 hrs.

61648 Retail Box

RRP