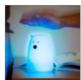

## LED Night Light "Penguin"

warm white light and 7 changing colours (RGB light), with 3 light modes, touch sensor and Li-ion battery (3.7 V/1200 mAh), made of soft silicone

- Colourful, portable night light for kids is the ideal companion at night and to take on trips anywhere
- The penguin is perfect as a sleep aid or baby night light as well as a nightstand or nursery decoration.
- Soft LED light creates a harmonious atmosphere in the home, e.g. in the bedroom or the baby's room.
- 3 light modes: 1. warm white light, 2. soft colour change between 7 nuances,
   3. selected RGB colour permanently activated
- Tap on the elastic silicone bedside lamp to switch between the individual light modes by touch control.
- Wireless operation thanks to the rechargeable battery and the built-in USB-C $^{\text{M}}$  port (80 cm USB-C $^{\text{M}}$  to USB-A charging cable included), charge with 5 V, 1 A
- LED lamp runtime: RGB light 9 hrs., warm white light 10 hrs., charging time: 3-4 hrs.

61648 Retail Box

RRP