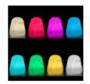

### LED Night Light "Polar Bear"

warm white light and 7 changing colours (RGB light), with 3 light modes, touch sensor and Li-ion battery (3.7 V/1200 mAh), made of soft silicone

- Colourful, portable night light for kids is the ideal companion at night and to take on trips anywhere.
- The polar bear is perfect as a sleep aid or baby night light as well as a nightstand or nursery decoration.
- Soft LED light creates a harmonious atmosphere in the home, e.g. in the bedroom or the baby's room.
- 3 light modes: 1. warm white light, 2. soft colour change between 7 nuances,
   3. selected RGB colour permanently activated
- Tap on the elastic silicone bedside lamp to switch between the individual light modes by touch control.
- Wireless operation thanks to the rechargeable battery and the built-in USB-C™ port (80 cm USB-C™ to USB-A charging cable included), charge with 5 V, 1 A
- LED lamp runtime: RGB light 9 hrs., warm white light 10 hrs., charging time: 3-4 hrs.

## LED Night Light "Penguin"

warm white light and 7 changing colours (RGB light), with 3 light modes, touch sensor and Li-ion battery (3.7 V/1200 mAh), made of soft silicone

- Colourful, portable night light for kids is the ideal companion at night and to take on trips anywhere
- The penguin is perfect as a sleep aid or baby night light as well as a nightstand or nursery decoration.
- Soft LED light creates a harmonious atmosphere in the home, e.g. in the bedroom or the baby's room.
- 3 light modes: 1. warm white light, 2. soft colour change between 7 nuances,
   3. selected RGB colour permanently activated
- Tap on the elastic silicone bedside lamp to switch between the individual light modes by touch control.
- Wireless operation thanks to the rechargeable battery and the built-in USB-C $^{\text{M}}$  port (80 cm USB-C $^{\text{M}}$  to USB-A charging cable included), charge with 5 V, 1 A
- LED lamp runtime: RGB light 9 hrs., warm white light 10 hrs., charging time: 3-4 hrs.

## LED Night Light "Unicorn"

warm white light and 7 changing colours (RGB light), with 3 light modes, touch sensor and Li-ion battery (3.7 V/1200 mAh), made of soft silicone

19.99€

- The unicorn is perfect as a sleep aid or baby night light as well as a nightstand or nursery decoration.
- Soft LED light creates a harmonious atmosphere in the home, e.g. in the bedroom or the baby's room.
- 3 light modes: 1. warm white light, 2. soft colour change between 7 nuances,
  3. selected RGB colour permanently activated
- Tap on the elastic silicone bedside lamp to switch between the individual light modes by touch control.
- Wireless operation thanks to the rechargeable battery and the built-in USB-C™ port (80 cm USB-C™ to USB-A charging cable included), charge with 5 V, 1 A
- LED lamp runtime: RGB light 9 hrs., warm white light 10 hrs., charging time: 3-4 hrs.