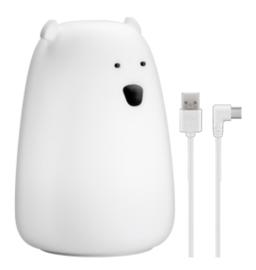

### LED Night Light "Polar Bear"

warm white light and 7 changing colours (RGB light), with 3 light modes, touch sensor and Li-ion battery (3.7 V/1200 mAh), made of soft silicone

- Colourful, portable night light for kids is the ideal companion at night and to take on trips anywhere.
- The polar bear is perfect as a sleep aid or baby night light as well as a nightstand or nursery decoration.
- Soft LED light creates a harmonious atmosphere in the home, e.g. in the bedroom or the baby's room.
- 3 light modes: 1. warm white light, 2. soft colour change between 7 nuances,
   3. selected RGB colour permanently activated
- Tap on the elastic silicone bedside lamp to switch between the individual light modes by touch control.
- Wireless operation thanks to the rechargeable battery and the built-in USB-C™ port (80 cm USB-C™ to USB-A charging cable included), charge with 5 V, 1 A
- LED lamp runtime: RGB light 9 hrs., warm white light 10 hrs., charging time: 3-4 hrs.

61647 Retail Box

RRP 19.99 €