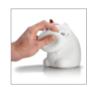

### LED Night Light "Polar Bear"

warm white light and 7 changing colours (RGB light), with 3 light modes, touch sensor and Li-ion battery (3.7 V/1200 mAh), made of soft silicone

- Colourful, portable night light for kids is the ideal companion at night and to take on trips anywhere.
- The polar bear is perfect as a sleep aid or baby night light as well as a nightstand or nursery decoration.
- Soft LED light creates a harmonious atmosphere in the home, e.g. in the bedroom or the baby's room.
- 3 light modes: 1. warm white light, 2. soft colour change between 7 nuances,
   3. selected RGB colour permanently activated
- Tap on the elastic silicone bedside lamp to switch between the individual light modes by touch control.
- Wireless operation thanks to the rechargeable battery and the built-in USB-C™ port (80 cm USB-C™ to USB-A charging cable included), charge with 5 V, 1 A
- LED lamp runtime: RGB light 9 hrs., warm white light 10 hrs., charging time: 3-4 hrs.

61647 Retail Box

RRP 19.99 €