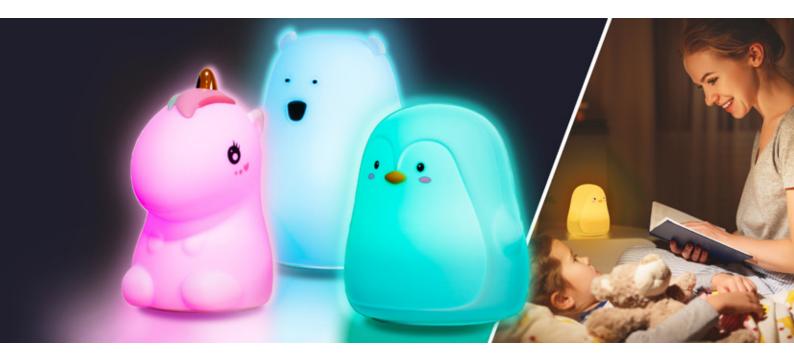

# Glowing night watchman

## For a warm atmosphere!

These cute animals have one thing in common: they ensure peaceful dreams and are therefore the perfect night watchmen. Their warm light makes them suitable as a sleeping aid for children and babies. The touch control allows a gentle colour change and thus creates a relaxing atmosphere. They are portable and thus light the way for adventurous discoveries in the children's room.

### LED Night Light "Polar Bear"

warm white light and 7 changing colours (RGB light), with 3 light modes, touch sensor and Li-ion battery (3.7 V/1200 mAh), made of soft silicone

- Colourful, portable night light for kids is the ideal companion at night and to take on trips anywhere.
- The polar bear is perfect as a sleep aid or baby night light as well as a nightstand or nursery decoration.
- Soft LED light creates a harmonious atmosphere in the home, e.g. in the bedroom or the baby's room.
- 3 light modes: 1. warm white light, 2. soft colour change between 7 nuances,
   3. selected RGB colour permanently activated
- Tap on the elastic silicone bedside lamp to switch between the individual light modes by touch control.
- Wireless operation thanks to the rechargeable battery and the built-in USB-C™ port (80 cm USB-C™ to USB-A charging cable included), charge with 5 V, 1 A
- LED lamp runtime: RGB light 9 hrs., warm white light 10 hrs., charging time: 3-4 hrs.

## LED Night Light "Penguin"

warm white light and 7 changing colours (RGB light), with 3 light modes, touch sensor and Li-ion battery (3.7 V/1200 mAh), made of soft silicone

- Colourful, portable night light for kids is the ideal companion at night and to take on trips anywhere
- The penguin is perfect as a sleep aid or baby night light as well as a nightstand or nursery decoration.
- Soft LED light creates a harmonious atmosphere in the home, e.g. in the bedroom or the baby's room.
- 3 light modes: 1. warm white light, 2. soft colour change between 7 nuances,
   3. selected RGB colour permanently activated
- Tap on the elastic silicone bedside lamp to switch between the individual light modes by touch control.
- Wireless operation thanks to the rechargeable battery and the built-in USB-C $^{\text{M}}$  port (80 cm USB-C $^{\text{M}}$  to USB-A charging cable included), charge with 5 V, 1 A
- LED lamp runtime: RGB light 9 hrs., warm white light 10 hrs., charging time: 3-4 hrs.

## LED Night Light "Unicorn"

warm white light and 7 changing colours (RGB light), with 3 light modes, touch sensor and Li-ion battery (3.7 V/1200 mAh), made of soft silicone

19.99€

- The unicorn is perfect as a sleep aid or baby night light as well as a nightstand or nursery decoration.
- Soft LED light creates a harmonious atmosphere in the home, e.g. in the bedroom or the baby's room.
- 3 light modes: 1. warm white light, 2. soft colour change between 7 nuances,
  3. selected RGB colour permanently activated
- Tap on the elastic silicone bedside lamp to switch between the individual light modes by touch control.
- Wireless operation thanks to the rechargeable battery and the built-in USB-C™ port (80 cm USB-C™ to USB-A charging cable included), charge with 5 V, 1 A
- LED lamp runtime: RGB light 9 hrs., warm white light 10 hrs., charging time: 3-4 hrs.