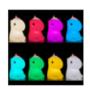

## For a warm atmosphere!

These cute animals have one thing in common: they ensure peaceful dreams and are therefore the perfect night watchmen. Their warm light makes them suitable as a sleeping aid for children and babies. The touch control allows a gentle colour change and thus creates a relaxing atmosphere. They are portable and thus light the way for adventurous discoveries in the children's room.