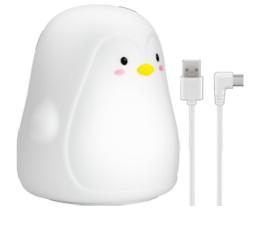

## Goobay

## LED Night Light "Penguin"

warm white light and 7 changing colours (RGB light), with 3 light modes, touch sensor and Li-ion battery (3.7 V/1200 mAh), made of soft silicone

- Colourful, portable night light for kids is the ideal companion at night and to take on trips anywhere
- The penguin is perfect as a sleep aid or baby night light as well as a nightstand or nursery decoration.
- Soft LED light creates a harmonious atmosphere in the home, e.g. in the bedroom or the baby's room.
- 3 light modes: 1. warm white light, 2. soft colour change between 7 nuances,
   3. selected RGB colour permanently activated
- Tap on the elastic silicone bedside lamp to switch between the individual light modes by touch control.
- Wireless operation thanks to the rechargeable battery and the built-in USB-C $^{\text{M}}$  port (80 cm USB-C $^{\text{M}}$  to USB-A charging cable included), charge with 5 V, 1 A
- LED lamp runtime: RGB light 9 hrs., warm white light 10 hrs., charging time: 3-4 hrs.

61648 Retail Box

RRP