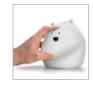

### LED Night Light "Polar Bear"

warm white light and 7 changing colours (RGB light), with 3 light modes, touch sensor and Li-ion battery (3.7 V/1200 mAh), made of soft silicone

- Colourful, portable night light for kids is the ideal companion at night and to take on trips anywhere.
- The polar bear is perfect as a sleep aid or baby night light as well as a nightstand or nursery decoration.
- Soft LED light creates a harmonious atmosphere in the home, e.g. in the bedroom or the baby's room.
- 3 light modes: 1. warm white light, 2. soft colour change between 7 nuances,
   3. selected RGB colour permanently activated
- Tap on the elastic silicone bedside lamp to switch between the individual light modes by touch control.
- Wireless operation thanks to the rechargeable battery and the built-in USB-C™ port (80 cm USB-C™ to USB-A charging cable included), charge with 5 V, 1 A
- LED lamp runtime: RGB light 9 hrs., warm white light 10 hrs., charging time: 3-4 hrs.

61647 Retail Box

RRP 19.99 €