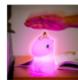

## LED Night Light "Penguin"

warm white light and 7 changing colours (RGB light), with 3 light modes, touch sensor and Li-ion battery (3.7 V/1200 mAh), made of soft silicone

- Colourful, portable night light for kids is the ideal companion at night and to take on trips anywhere
- The penguin is perfect as a sleep aid or baby night light as well as a nightstand or nursery decoration.
- Soft LED light creates a harmonious atmosphere in the home, e.g. in the bedroom or the baby's room.
- 3 light modes: 1. warm white light, 2. soft colour change between 7 nuances,
   3. selected RGB colour permanently activated
- Tap on the elastic silicone bedside lamp to switch between the individual light modes by touch control.
- Wireless operation thanks to the rechargeable battery and the built-in USB-C $^{\text{M}}$  port (80 cm USB-C $^{\text{M}}$  to USB-A charging cable included), charge with 5 V, 1 A
- LED lamp runtime: RGB light 9 hrs., warm white light 10 hrs., charging time: 3-4 hrs.

61648 Retail Box

RRP