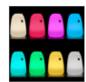

## For a warm atmosphere!

These cute animals have one thing in common: they ensure peaceful dreams and are therefore the perfect night watchmen. Their warm light makes them suitable as a sleeping aid for children and babies. The touch control allows a gentle colour change and thus creates a relaxing atmosphere. They are portable and thus light the way for adventurous discoveries in the children's room.