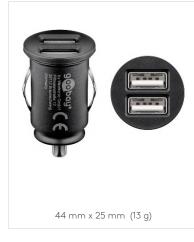

CHARGING TECHNOLOGY STANDARD

CONNECTOR USB

44177 Retail Polybag

58912 Retail Polybag

71897 Retail Polybag

Max. 2.4 A

12 W

Max. 3.1 A

15,5 W

Max. 4.8 A

24 W

#### **USB Car Charger**

Charger in mini format charges devices on the cigarette lighter

- The charging adapter disappears due to its extremely compact design almost completely in the cigarette lighter and makes it a USB socket. Easy to remove with your fingertips.
- Suitable for use in cars with 12 V as well as in trucks with 24 V input voltage.
- Integrated protection electronics secure the connected devices and provide multiple protection against overcurrent, overcharging, overheating.