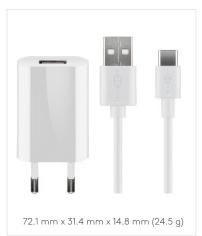

44978 Retail Polybag

45295 Retail Polybag

CHARGING TECHNOLOGY STANDARD

CONNECTOR USB-C

Max. 2.4 A

12 W

#### **DUAL APPLE LIGHTNING CHARGER SET**

Dual USB Charger (2 x USB, 12 W) + Lightning Cable 1.0 m

- With Apple Lightning Connector suitable for iPad, iPhone and iPod.
- Allows charging directly from the power outlet or PC.
- The side USB ports allow space-saving cable management.
- The integrated electronics protect against overload, overheating and short circuit and thus offer optimal safety.