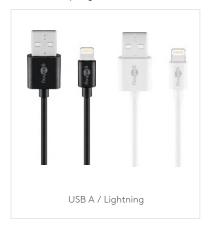

## USB CHARGER SETS

CHARGING TECHNOLOGY STANDARD

CONNECTOR LIGHTNING

Max. 1.0 A

44994 Retail Polybag

**45294** Retail Polybag

#### APPLE LIGHTNING CHARGER SET

USB-Charger (1 x USB, 5W) + Lightning Cable 1.0 m

- With Apple Lightning connector suitable for iPad, iPhone and iPod.
- Allows charging directly from the wall outlet or PC.
- The integrated electronics protect against overload, overheating and short circuit and thus offer optimal safety.