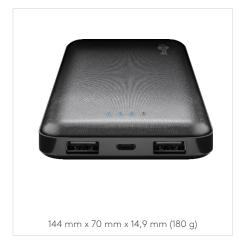

# OUTDOOR POWERBANK 8.0 (8,000 mAh)

For outdoor adventures with robust design, solar panel and flashlight function.

- Robust powerbank with non-slip sides for outdoor use (IP45) with 2 USB ports for simultaneous charging of mobile devices.
- Solar panel for charging support and extended battery life.
- Flashlight with SOS function thanks to two built-in super bright LED lights.

## WIRELESS CHARGING