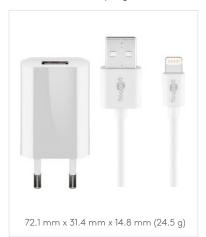

#### APPLE LIGHTNING CHARGER SET

USB-Charger (1 x USB, 5W) + Lightning Cable 1.0 m

- With Apple Lightning connector suitable for iPad, iPhone and iPod.
- Allows charging directly from the wall outlet or PC.
- The integrated electronics protect against overload, overheating and short circuit and thus offer optimal safety.