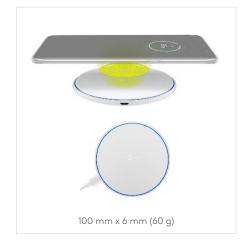

#### 66307 Retail Box

#### WIRELESS DESKTOP CHARGER

Suitable for smartphones and devices with Qi standard

- Wireless Fast Charge is the convenient wireless charging technology to avoid everyday cable chaos.
- The integrated protection electronics protect against overcharging, overvoltage to high temperatures and foreign objects and therefore ensure safety.
- The fast charger charges twice as fast as standard chargers. The fast charging mode (> 5 W) requires a power supply with Quick Charge Technology (not included).