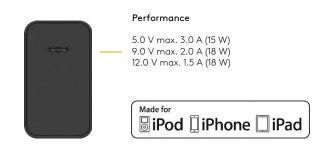

#### APPLE LIGHTNING / USB-C™ PD CHARGING SET

USB-C<sup>™</sup> PD Charger (18 W) + Lightning Cable 1.0 m

- With Apple Lightning connector, suitable for iPad, iPhone and iPod.
- Charges up to four times faster than standard chargers.
- The integrated electronics protect against overload, overheating and short circuit and thus offer optimal safety.

#### USB-C™ PD CHARGING SET

USB-C<sup>™</sup> Power Delivery Charger (18 W) + USB-C<sup>™</sup> cable 1.0 m

- For devices with  $USB-C^{TM}$  port that support the Power Delivery function.
- Charges up to four times faster than standard chargers.
- The integrated electronics protect against overload, overheating and short circuit and thus offer optimal safety.