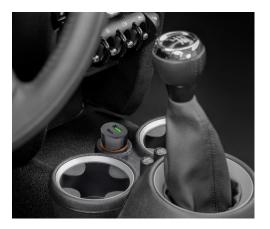

#### **WIRELESS VEHICLE FAST CHARGER**

Sucker motor vehicle windshield mount suitable for smartphones and devices with Qi standard

- Through a secure fit and the perfect position on the windshield, this product qualifies the perfect companion for driving, in order to use as navigation applications.
- Wireless Fast Charge is the practical wireless charging technology to avoid cable chaos.
- Simply place the device and charging starts. Charging is done wirelessly by induction technology (Qi Standard).

#### 55479 Retail Box

#### WIRELESS VEHICLE FAST CHARGER

Charging mat suitable for smartphones and devices with Qi standard

- The charging pad provides a quick and efficient solution for the center console .
- The smartphone is always easy to reach. When needed, simply take it off the charging mat or put it back on it to continue charging. All without having to connect a cable to the phone.
- Wireless Fast Charge is the practical wireless charging technology to avoid cable chaos.