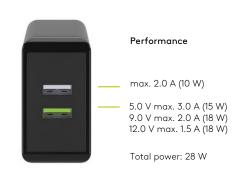

CHARGING TECHNOLOGY QUICK CHARGE

CONNECTOR USB

QC 3.0 Quick Charge Technology

Max. 3.0 A

28 W

#### 44956 Retail Polybag

#### **DUAL-USB QUICK CHARGER USB / QC 3.0**

1 x USB A + 1 x USB A Quick Charge 3.0, 28 W

- USB Quick Charge 3.0 fast charging port for devices with Quick Charge 3.0 standard.
- Charges up to four times faster than standard chargers.
- Additional USB A port for simultaneous charging of two devices.
- Integrated electronics protect against overload, overheating and short circuit for optimal safety.