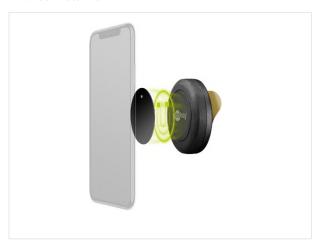

#### **ALSO WIRELESS**

Fast charging also works wirelessly, i.e. inductively. Smartphones, tablets or smartwatches can be charged conveniently by placing them on a charging pad or cradle, for example.

How quickly the battery is full depends on the charging technology of the charger, cable, device and wireless charger. Here, too, there are proprietary technologies for even faster charging - for example at Apple.

#### **WIRELESS CHARGER**

For smartphones and QI standard devices

- Wireless charging through induction technology (Qi standard).
- Simply place the device and charging begins. Charging is wireless through induction technology (Qi standard).
- Reduces the daily cable chaos.