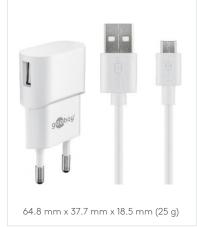

#### MICRO-USB CHARGER SET

USB Charger (1 x USB, 5 W) + Micro-USB cable 1.0 m

- Suitable for devices with Mirco USB port.
- Allows charging directly from the wall outlet or PC.
- The integrated electronics protect against overload, overheating and short circuit and thus provide optimal safety.