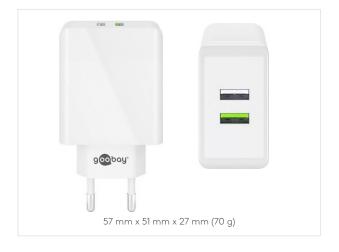

CHARGING TECHNOLOGY QUICK CHARGE

CONNECTOR USB

QC 3.0 Quick Charge Technology

Max. 3.0 A

28 W

#### 44956 Retail Polybag

#### **DUAL-USB QUICK CHARGER USB / QC 3.0**

1 x USB A + 1 x USB A Quick Charge 3.0, 28 W

- USB Quick Charge 3.0 fast charging port for devices with Quick Charge 3.0 standard.
- Charges up to four times faster than standard chargers.
- Additional USB A port for simultaneous charging of two devices.
- Integrated electronics protect against overload, overheating and short circuit for optimal safety.