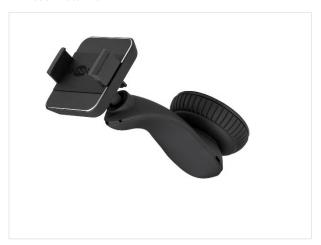

#### **WIRELESS VEHICLE FAST CHARGER**

Sucker motor vehicle windshield mount suitable for smartphones and devices with Qi standard

- Through a secure fit and the perfect position on the windshield, this product qualifies the perfect companion for driving, in order to use as navigation applications.
- Wireless Fast Charge is the practical wireless charging technology to avoid cable chaos.
- Simply place the device and charging starts. Charging is done wirelessly by induction technology (Qi Standard).