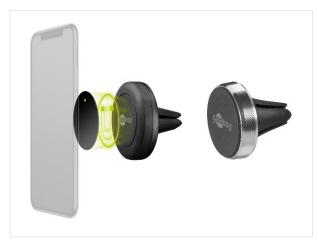

#### **WIRELESS VEHICLE FAST CHARGER**

Sucker motor vehicle windshield mount suitable for smartphones and devices with Qi standard

- Through a secure fit and the perfect position on the windshield, this product qualifies the perfect companion for driving, in order to use as navigation applications.
- Wireless Fast Charge is the practical wireless charging technology to avoid cable chaos.
- Simply place the device and charging starts. Charging is done wirelessly by induction technology (Qi Standard).

#### 55479 Retail Box

#### WIRELESS VEHICLE FAST CHARGER

Charging mat suitable for smartphones and devices with Qi standard

- The charging pad provides a quick and efficient solution for the center console .
- The smartphone is always easy to reach. When needed, simply take it off the charging mat or put it back on it to continue charging. All without having to connect a cable to the phone.
- Wireless Fast Charge is the practical wireless charging technology to avoid cable chaos.