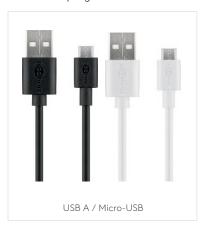

CHARGING TECHNOLOGY STANDARD

CONNECTOR MICRO USB

Max. 1.0 A

5 W

44982 Retail Polybag

#### **45296** Retail Polybag

#### MICRO-USB CHARGER SET

USB Charger (1 x USB, 5 W) + Micro-USB cable 1.0 m

- Suitable for devices with Mirco USB port.
- Allows charging directly from the wall outlet or PC.
- The integrated electronics protect against overload, overheating and short circuit and thus provide optimal safety.