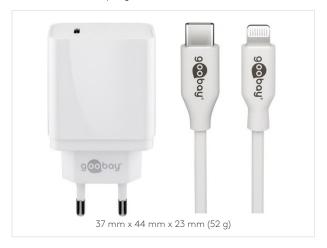

#### 44988 Retail Polybag

#### USB-C™ PD CHARGING SET

USB-C<sup>™</sup> Power Delivery Charger (18 W) + USB-C<sup>™</sup> cable 1.0 m

- For devices with  $USB-C^{TM}$  port that support the Power Delivery function.
- Charges up to four times faster than standard chargers.
- The integrated electronics protect against overload, overheating and short circuit and thus offer optimal safety.