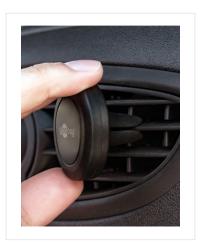

#### **WIRELESS VEHICLE FAST CHARGER**

Sucker motor vehicle windshield mount suitable for smartphones and devices with Qi standard

- Through a secure fit and the perfect position on the windshield, this product qualifies the perfect companion for driving, in order to use as navigation applications.
- Wireless Fast Charge is the practical wireless charging technology to avoid cable chaos.
- Simply place the device and charging starts. Charging is done wirelessly by induction technology (Qi Standard).

#### 55479 Retail Box

#### WIRELESS VEHICLE FAST CHARGER

Charging mat suitable for smartphones and devices with Qi standard

- The charging pad provides a quick and efficient solution for the center console .
- The smartphone is always easy to reach. When needed, simply take it off the charging mat or put it back on it to continue charging. All without having to connect a cable to the phone.
- Wireless Fast Charge is the practical wireless charging technology to avoid cable chaos.