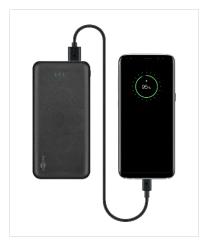

44 Retail Box





5,000 mAh

## BIKE-POWER 5.0 (5,000 mAh)

Handy bar power bank for mounting on the bike frame

- 5 Ah battery capacity to fully charge up to two smartphones or small devices.
- Integrated LED flashlight function and LED status display.
- Easy mounting option e. g. on the bike frame (bike mount 360° rotatable).

#### 49216 Retail Box





8,000 mAh

# OUTDOOR POWERBANK 8.0 (8,000 mAh)

For outdoor adventures with robust design, solar panel and flashlight function.

- Robust powerbank with non-slip sides for outdoor use (IP45) with 2 USB ports for simultaneous charging of mobile devices.
- Solar panel for charging support and extended battery life.
- Flashlight with SOS function thanks to two built-in super bright LED lights.



# **SLIMLINE**

### **40891** Retail Box





10,000 mAh

# POWERBANK SLIMLINE (10,000 mAh)

Powerful 10,000 mAh in a handy as well as grip design with status display

- The handy dimensions and the non-slip surface ensure a secure grip.
- The flat housing quickly finds space in any pocket.
- Flexible and functional: two USB A outputs offer enough connection options to charge two devices in parallel.
- Charging is done via a conventional Micro-USB port.

| POWERBANKS         |                              |                                                              |                                |
|--------------------|------------------------------|--------------------------------------------------------------|--------------------------------|
|                    |                              | a @acay"