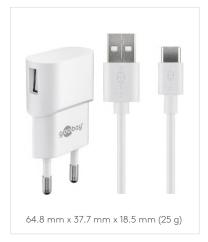

## USB CHARGER SETS

CHARGING TECHNOLOGY STANDARD

CONNECTOR LIGHTNING

Max. 1.0 A

44994 Retail Polybag

**45294** Retail Polybag

#### APPLE LIGHTNING CHARGER SET

USB-Charger (1 x USB, 5W) + Lightning Cable 1.0 m

- With Apple Lightning connector suitable for iPad, iPhone and iPod.
- Allows charging directly from the wall outlet or PC.
- The integrated electronics protect against overload, overheating and short circuit and thus offer optimal safety.