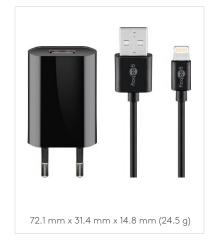

## USB CHARGER SETS

CHARGING TECHNOLOGY STANDARD

CONNECTOR LIGHTNING

Max. 1.0 A

44994 Retail Polybag

**45294** Retail Polybag

#### APPLE LIGHTNING CHARGER SET

USB-Charger (1 x USB, 5W) + Lightning Cable 1.0 m

- With Apple Lightning connector suitable for iPad, iPhone and iPod.
- Allows charging directly from the wall outlet or PC.
- The integrated electronics protect against overload, overheating and short circuit and thus offer optimal safety.