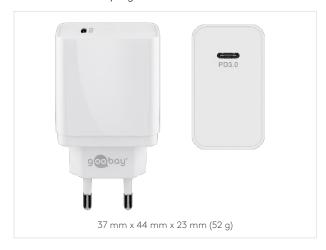

CHARGING TECHNOLOGY POWER DELIVERY

CONNECTOR USB-C<sup>TM</sup>

Max. 3.0 A

18 W

#### 44958 Retail Polybag

#### USB-C™ POWER DELIVERY FAST CHARGER

1 x USB-C<sup>TM</sup> Power Delivery, 18 W

- Suitable for devices with USB- $C^{TM}$  Power Delivery.
- Charges up to four times faster than standard chargers.
- Fast charger specifically for Apple iPhone and iPad.
- The integrated electronics protect against overload, overheating and short circuit and thus offer optimal safety.