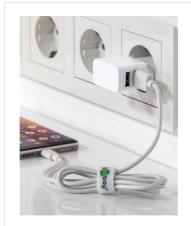

#### **DUAL USB CHARGER**

2 x USB A, 12 W

- Compact power supply with two USB A ports, charges up to two devices simultaneously.
- The side USB ports allow space-saving cable management.
- The integrated electronics protect against overload, overheating and short-circuit, thus providing optimal safety.