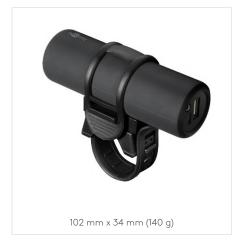

### **DUAL-USB CAR FAST CHARGER**

 $1 \times USB-C^{TM} PD$  (Power Delivery)  $+ 1 \times USB A$  Quick Charge 3.0

- USB-C<sup>™</sup> Power Delivery charges up to four times faster than standard chargers.
- USB Quick Charge 3.0 fast charging port for devices with Quick Charge 3.0 standard is also up to four times faster than standard chargers.
- Built-in protection electronics safeguard connected devices and provide multiple protection against overcurrent, overcharging, overheating.

QC 3.0 Quick Charge Technology

USB-C<sup>TM</sup> Power Delivery

48 W

5.0 V max. 3.0 A (15 W) 9.0 V max. 3.0 A (27 W) 12.0 V max. 2.5 A (30 W) 15.0 V max. 2.0 A (30 W)\* 20.0 V max. 1.5 A (30 W)\*

5.0 V max. 3.0 A (15 W) 9.0 V max. 2.0 A (18 W) 12.0 V max. 1.5 A (18 W)