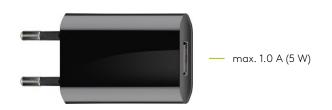

## USB CHARGER

CHARGING TECHNOLOGY STANDARD

CONNECTOR USB

Max. 1.0 A

5 W

**44949** Retail Polybag

44947 Retail Polybag

#### **USB CHARGER**

1 x USB A, 5 W

- Small and compact the flat design makes the power supply the ideal travel companion.
- Universally suitable for devices such as smartphones or tablets that are charged via USB - also as a power supply unit for power supply.
- The integrated electronics protect against overload, overheating and short circuit and thus offer optimal safety.