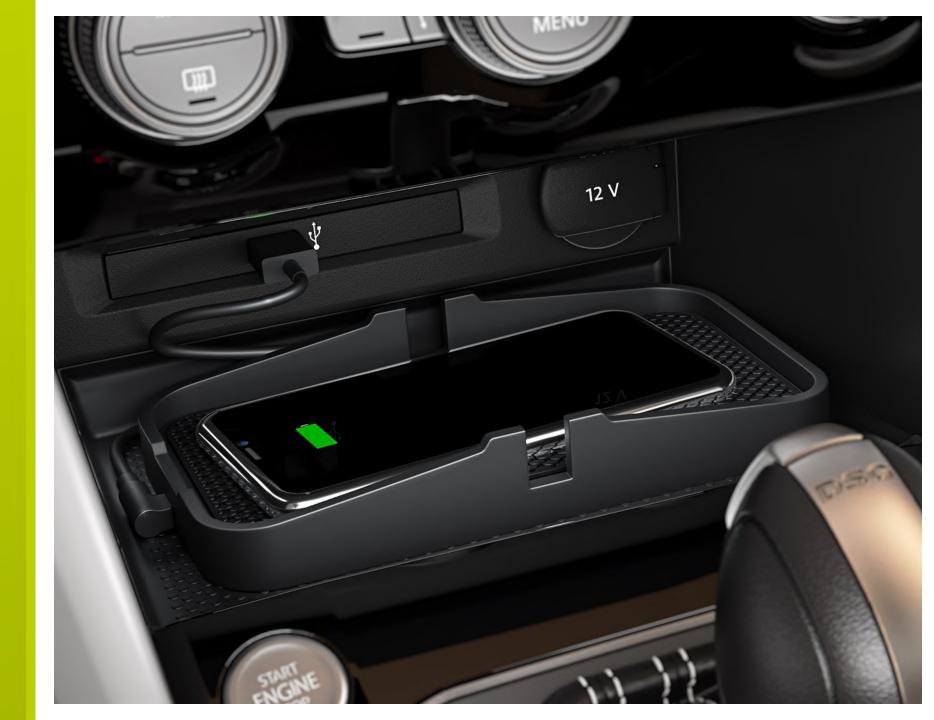

#### WIRELESS VEHICLE FAST CHARGER

Charging mat suitable for smartphones and devices with Qi standard

- The charging pad provides a quick and efficient solution for the center console .
- The smartphone is always easy to reach. When needed, simply take it off the charging mat or put it back on it to continue charging. All without having to connect a cable to the phone.
- Wireless Fast Charge is the practical wireless charging technology to avoid cable chaos.