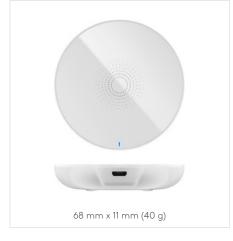

## WIRELESS OFFICE / HOME

CHARGING TECHNOLOGY STANDARD QUICK CHARGE

CONNECTOR QI STANDARD QC 3.0 Quick Charge Technology

59877 Retail Box

59878 Retail Box

5 W

#### **WIRELESS CHARGER**

For smartphones and QI standard devices

- Wireless charging through induction technology (Qi standard).
- Simply place the device and charging begins. Charging is wireless through induction technology (Qi standard).
- Reduces the daily cable chaos.