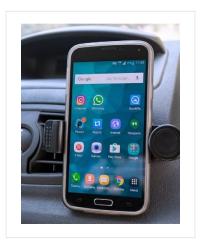

#### WIRELESS VEHICLE FAST CHARGER

Charging mat suitable for smartphones and devices with Qi standard

- The charging pad provides a quick and efficient solution for the center console .
- The smartphone is always easy to reach. When needed, simply take it off the charging mat or put it back on it to continue charging. All without having to connect a cable to the phone.
- Wireless Fast Charge is the practical wireless charging technology to avoid cable chaos.