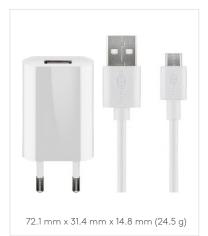

#### **USB-C™ CHARGER SET**

USB-Charger (1 x USB, 5 W) + USB- $C^{TM}$  cable 1.0 m

- Suitable for devices with USB-C<sup>TM</sup> port.
- Allows charging directly from the wall outlet or PC.
- The integrated electronics protect against overload, overheating and short circuit and thus offer optimal safety.