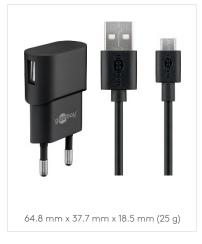

#### MICRO-USB CHARGER SET

USB Charger (1 x USB, 5 W) + Micro-USB cable 1.0 m

- Suitable for devices with Mirco USB port.
- Allows charging directly from the wall outlet or PC.
- The integrated electronics protect against overload, overheating and short circuit and thus provide optimal safety.