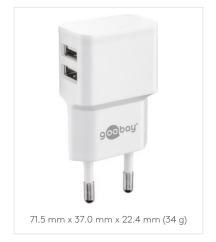

#### **DUAL USB CHARGER**

2 x USB A, 12 W

- Compact power supply with two USB A ports, charges up to two devices simultaneously.
- The side USB ports allow space-saving cable management.
- The integrated electronics protect against overload, overheating and short-circuit, thus providing optimal safety.

CHARGING TECHNOLOGY STANDARD

CONNECTOR USB

Max. 3.0 A

30 W