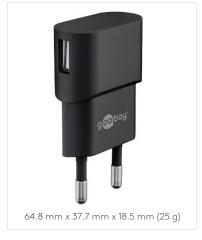

## USB CHARGER

CHARGING TECHNOLOGY STANDARD

CONNECTOR USB

Max. 1.0 A

5 W

**44949** Retail Polybag

44947 Retail Polybag

#### **USB CHARGER**

1 x USB A, 5 W

- Small and compact the flat design makes the power supply the ideal travel companion.
- Universally suitable for devices such as smartphones or tablets that are charged via USB - also as a power supply unit for power supply.
- The integrated electronics protect against overload, overheating and short circuit and thus offer optimal safety.