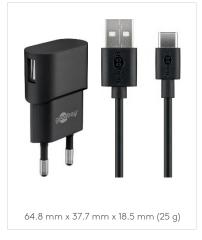

## USB CHARGER SETS

CHARGING TECHNOLOGY STANDARD

CONNECTOR LIGHTNING

Max. 1.0 A

44994 Retail Polybag

**45294** Retail Polybag

#### APPLE LIGHTNING CHARGER SET

USB-Charger (1 x USB, 5W) + Lightning Cable 1.0 m

- With Apple Lightning connector suitable for iPad, iPhone and iPod.
- Allows charging directly from the wall outlet or PC.
- The integrated electronics protect against overload, overheating and short circuit and thus offer optimal safety.