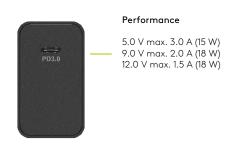

CHARGING TECHNOLOGY POWER DELIVERY

CONNECTOR USB-C

Max. 3.0 A

18 W

#### 44980 Retail Polybag

#### APPLE LIGHTNING / USB-C™ PD CHARGING SET

USB-C<sup>™</sup> PD Charger (18 W) + Lightning Cable 1.0 m

- With Apple Lightning connector, suitable for iPad, iPhone and iPod.
- Charges up to four times faster than standard chargers.
- The integrated electronics protect against overload, overheating and short circuit and thus offer optimal safety.