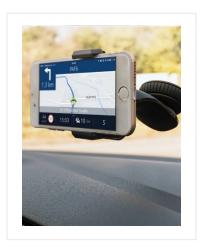

#### **WIRELESS VEHICLE FAST CHARGER**

Sucker motor vehicle windshield mount suitable for smartphones and devices with Qi standard

- Through a secure fit and the perfect position on the windshield, this product qualifies the perfect companion for driving, in order to use as navigation applications.
- Wireless Fast Charge is the practical wireless charging technology to avoid cable chaos.
- Simply place the device and charging starts. Charging is done wirelessly by induction technology (Qi Standard).