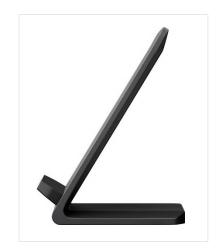

#### 66309 Retail Box

#### **WIRELESS VEHICLE FAST CHARGER**

Sucker motor vehicle windshield mount suitable for smartphones and devices with Qi standard

- Through a secure fit and the perfect position on the windshield, this product qualifies the perfect companion for driving, in order to use as navigation applications.
- Wireless Fast Charge is the practical wireless charging technology to avoid cable chaos.
- Simply place the device and charging starts. Charging is done wirelessly by induction technology (Qi Standard).