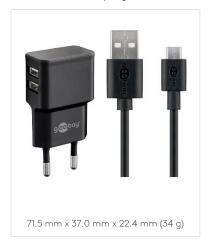

## USB CHARGER SETS

CHARGING TECHNOLOGY STANDARD

CONNECTOR LIGHTNING

Max. 1.0 A

44994 Retail Polybag

**45294** Retail Polybag

#### APPLE LIGHTNING CHARGER SET

USB-Charger (1 x USB, 5W) + Lightning Cable 1.0 m

- With Apple Lightning connector suitable for iPad, iPhone and iPod.
- Allows charging directly from the wall outlet or PC.
- The integrated electronics protect against overload, overheating and short circuit and thus offer optimal safety.