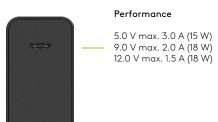

QC 3.0 Quick Charge Technology

USB-C<sup>TM</sup> Power Delivery

30 W

5.0 V max. 3.0 A (15 W) 9.0 V max. 3.0 A (27 W) 12.0 V max. 2.5 A (30 W) 15.0 V max. 2.0 A (30 W)\* 20.0 V max. 1.5 A (30 W)\*

5.0 V max. 3,0 A (15 W) 9.0 V max. 3.0 A (27 W) 12.0 V max. 2.5 A (30 W) 20.0 V max. 1.5 A (30 W)\*