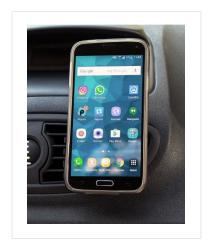

#### **WIRELESS VEHICLE FAST CHARGER**

Sucker motor vehicle windshield mount suitable for smartphones and devices with Qi standard

- Through a secure fit and the perfect position on the windshield, this product qualifies the perfect companion for driving, in order to use as navigation applications.
- Wireless Fast Charge is the practical wireless charging technology to avoid cable chaos.
- Simply place the device and charging starts. Charging is done wirelessly by induction technology (Qi Standard).

#### 55479 Retail Box

#### WIRELESS VEHICLE FAST CHARGER

Charging mat suitable for smartphones and devices with Qi standard

- The charging pad provides a quick and efficient solution for the center console .
- The smartphone is always easy to reach. When needed, simply take it off the charging mat or put it back on it to continue charging. All without having to connect a cable to the phone.
- Wireless Fast Charge is the practical wireless charging technology to avoid cable chaos.