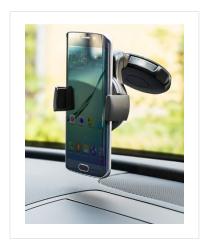

#### **WIRELESS VEHICLE FAST CHARGER**

Sucker motor vehicle windshield mount suitable for smartphones and devices with Qi standard

- Through a secure fit and the perfect position on the windshield, this product qualifies the perfect companion for driving, in order to use as navigation applications.
- Wireless Fast Charge is the practical wireless charging technology to avoid cable chaos.
- Simply place the device and charging starts. Charging is done wirelessly by induction technology (Qi Standard).