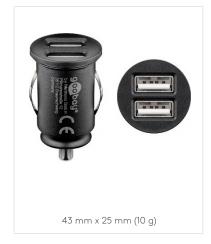

CHARGING TECHNOLOGY STANDARD

CONNECTOR USB

44177 Retail Polybag

58912 Retail Polybag

71897 Retail Polybag

Max. 2.4 A

12 W

Max. 3.1 A

15,5 W

Max. 4.8 A

24 W

#### **USB Car Charger**

Charger in mini format charges devices on the cigarette lighter

- The charging adapter disappears due to its extremely compact design almost completely in the cigarette lighter and makes it a USB socket. Easy to remove with your fingertips.
- Suitable for use in cars with 12 V as well as in trucks with 24 V input voltage.
- Integrated protection electronics secure the connected devices and provide multiple protection against overcurrent, overcharging, overheating.