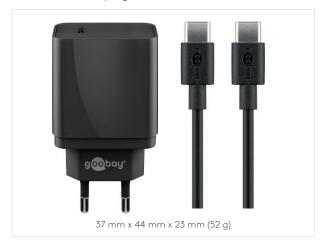

#### 44988 Retail Polybag

#### USB-C™ PD CHARGING SET

USB-C<sup>™</sup> Power Delivery Charger (18 W) + USB-C<sup>™</sup> cable 1.0 m

- For devices with  $USB-C^{TM}$  port that support the Power Delivery function.
- Charges up to four times faster than standard chargers.
- The integrated electronics protect against overload, overheating and short circuit and thus offer optimal safety.