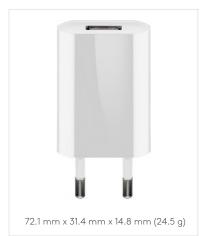

44950 Retail Polybag

44948 Retail Polybag

CHARGING TECHNOLOGY STANDARD

CONNECTOR USB

Max. 2.4 A

12 W

#### **DUAL USB CHARGER**

2 x USB A, 12 W

- Compact power supply with two USB A ports, charges up to two devices simultaneously.
- The side USB ports allow space-saving cable management.
- The integrated electronics protect against overload, overheating and short-circuit, thus providing optimal safety.