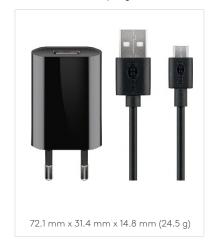

#### APPLE LIGHTNING CHARGER SET

USB-Charger (1 x USB, 5W) + Lightning Cable 1.0 m

- With Apple Lightning connector suitable for iPad, iPhone and iPod.
- Allows charging directly from the wall outlet or PC.
- The integrated electronics protect against overload, overheating and short circuit and thus offer optimal safety.