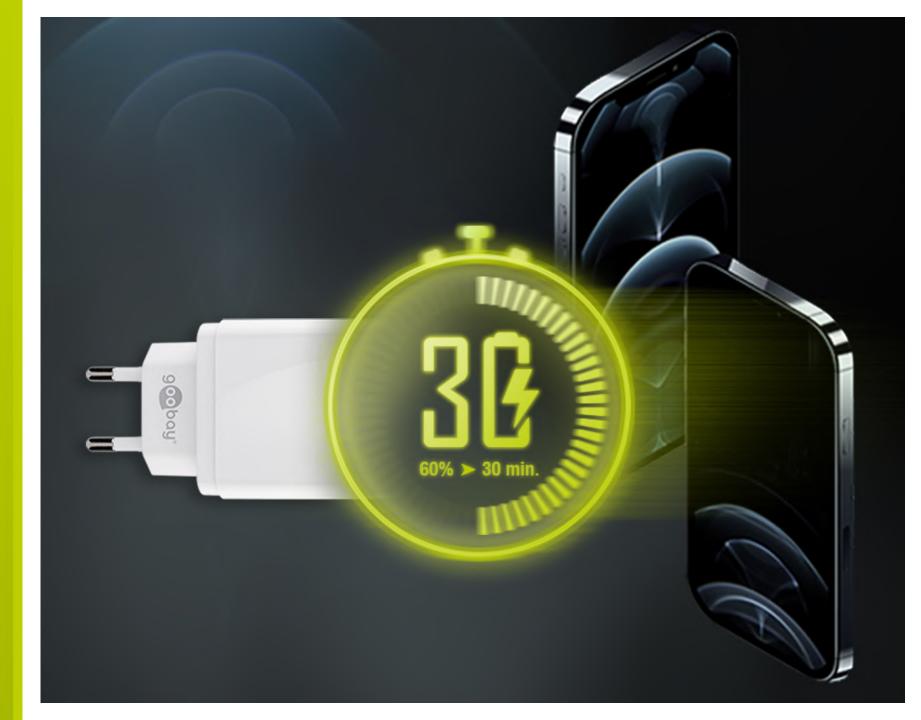

#### STANDARD CHARGING VS. FAST CHARGING

Standard charging technology works universally via USB for almost all devices - with limited performance. Fast charging technologies require a special chip in the charger, device or even cable and fill the battery much faster.

Charging a smartphone 50% takes only 15 minutes, depending on the technology.

#### 35 MIN CHARGING TIME AND BATTERY 0%.

**Standard** 

USB-C<sup>™</sup> Power Delivery

Charging power in comparison

Many manufacturers have their own fast charging standard. Huawei, for example. Apple uses a Lightning cable for even faster charging