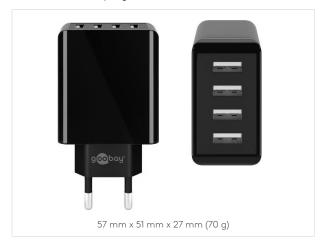

CHARGING TECHNOLOGY STANDARD

CONNECTOR USB

Max. 3.0 A

30 W

#### **4-WAY USB CHARGER**

4 x USB A, 30 W

- Multiple USB power supply for simultaneous charging of up to four devices.
- Intelligent charge detection (ID Chip Technology) controls the optimal charging current up to 3.0 A (15 W).
- The integrated electronics protect against overload, overheating and short circuit and thus offer optimal safety.