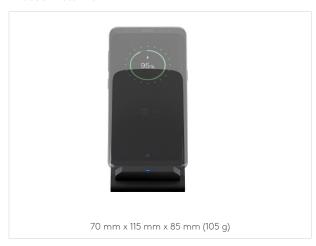

#### 66309 Retail Box

#### **WIRELESS VEHICLE FAST CHARGER**

Sucker motor vehicle windshield mount suitable for smartphones and devices with Qi standard

- Through a secure fit and the perfect position on the windshield, this product qualifies the perfect companion for driving, in order to use as navigation applications.
- Wireless Fast Charge is the practical wireless charging technology to avoid cable chaos.
- Simply place the device and charging starts. Charging is done wirelessly by induction technology (Qi Standard).