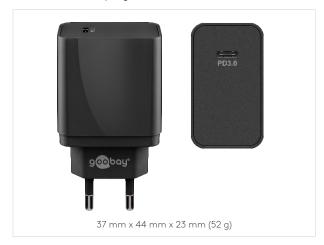

CHARGING TECHNOLOGY POWER DELIVERY

CONNECTOR USB-C<sup>TM</sup>

Max. 3.0 A

18 W

#### 44958 Retail Polybag

#### USB-C™ POWER DELIVERY FAST CHARGER

1 x USB-C<sup>TM</sup> Power Delivery, 18 W

- Suitable for devices with USB- $C^{TM}$  Power Delivery.
- Charges up to four times faster than standard chargers.
- Fast charger specifically for Apple iPhone and iPad.
- The integrated electronics protect against overload, overheating and short circuit and thus offer optimal safety.