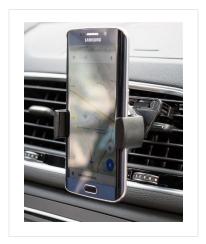

#### **WIRELESS VEHICLE FAST CHARGER**

Sucker motor vehicle windshield mount suitable for smartphones and devices with Qi standard

- Through a secure fit and the perfect position on the windshield, this product qualifies the perfect companion for driving, in order to use as navigation applications.
- Wireless Fast Charge is the practical wireless charging technology to avoid cable chaos.
- Simply place the device and charging starts. Charging is done wirelessly by induction technology (Qi Standard).