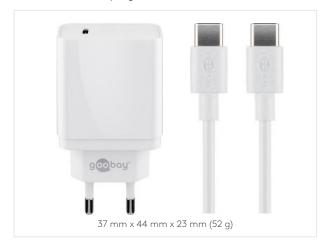

#### USB-C™ POWER DELIVERY FAST CHARGER

1 x USB-C<sup>TM</sup> Power Delivery, 18 W

- Suitable for devices with USB- $C^{TM}$  Power Delivery.
- Charges up to four times faster than standard chargers.
- Fast charger specifically for Apple iPhone and iPad.
- The integrated electronics protect against overload, overheating and short circuit and thus offer optimal safety.