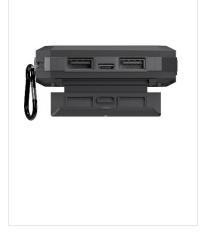

en using protective covers.

| No.   | Length |  |
|-------|--------|--|
| 49295 | 0.5 m  |  |
| 49296 | 1.0 m  |  |
| 49297 | 2.0 m  |  |

# USB-C™ CHARGING AND SYNC CABLE

 $USB-C^{TM} > USB-C^{TM}$ 

- Flexible, robust and highquality textile cable with metal plug.
- Narrow plug fits perfectly even when using protective covers.

| Length |
|--------|
| 0.5 m  |
| 1.0 m  |
| 2.0 m  |
|        |



# **POWERBANKS**





# OUTDOOR

### 58944 Retail Box





5,000 mAh

## BIKE-POWER 5.0 (5,000 mAh)

Handy bar power bank for mounting on the bike frame

- 5 Ah battery capacity to fully charge up to two smartphones or small devices.
- Integrated LED flashlight function and LED status display.
- Easy mounting option e. g. on the bike frame (bike mount 360° rotatable).

#### 49216 Retail Box





8,000 mAh

# OUTDOOR POWERBANK 8.0 (8,000 mAh)

For outdoor adventures with robust design, solar panel and flashlight function.

- Robust powerbank with non-slip sides for outdoor use (IP45) with 2 USB ports for simultaneous charging of mobile devices.
- Solar panel for charging support and extended battery life.
- Flashlight with SOS function thanks to two built-in super bright LED lights.



# **SLIMLINE**

### **40891** Retail Box





10,000 mAh

# POWERBANK SLIMLINE (10,000 mAh)

Powerful 10,000 mAh in a handy as well as grip design with status display

- The handy dimensions and the non-slip surface ensure a secure grip.
- The flat housing quickly finds space in any pocket.
- Flexible and functional: two USB A outputs offer enough connection options to charge two devices in paralle