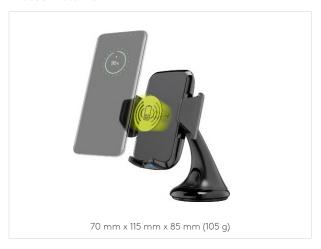

#### 55479 Retail Box

#### WIRELESS VEHICLE FAST CHARGER

Charging mat suitable for smartphones and devices with Qi standard

- The charging pad provides a quick and efficient solution for the center console .
- The smartphone is always easy to reach. When needed, simply take it off the charging mat or put it back on it to continue charging. All without having to connect a cable to the phone.
- Wireless Fast Charge is the practical wireless charging technology to avoid cable chaos.