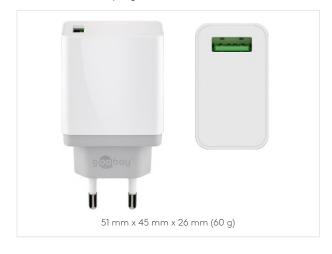

## USB CHARGER

CHARGING TECHNOLOGY STANDARD

CONNECTOR USB

Max. 1.0 A

5 W

**44949** Retail Polybag

44947 Retail Polybag

#### **USB CHARGER**

1 x USB A, 5 W

- Small and compact the flat design makes the power supply the ideal travel companion.
- Universally suitable for devices such as smartphones or tablets that are charged via USB - also as a power supply unit for power supply.
- The integrated electronics protect against overload, overheating and short circuit and thus offer optimal safety.