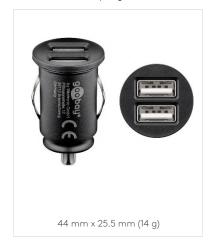

CHARGING TECHNOLOGY STANDARD

CONNECTOR USB

44177 Retail Polybag

58912 Retail Polybag

71897 Retail Polybag

Max. 2.4 A

12 W

Max. 3.1 A

15,5 W

Max. 4.8 A

24 W

#### **USB Car Charger**

Charger in mini format charges devices on the cigarette lighter

- The charging adapter disappears due to its extremely compact design almost completely in the cigarette lighter and makes it a USB socket. Easy to remove with your fingertips.
- Suitable for use in cars with 12 V as well as in trucks with 24 V input voltage.
- Integrated protection electronics secure the connected devices and provide multiple protection against overcurrent, overcharging, overheating.