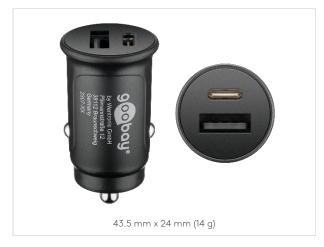

# 2 PORTS

CHARGING TECHNOLOGY QUICK CHARGE POWER DELIVERY

CONNECTOR
USB
USB-C™

## **55634** Retail Polybag

### **DUAL-USB CAR FAST CHARGER**

 $1 \times USB-C^{TM} PD$  (Power Delivery)  $+ 1 \times USB A$  Quick Charge 3.0

- USB-C™ (Power Delivery) charges up to four times faster than standard chargers.
- USB Quick Charge 3.0 fast charging port for devices with Quick Charge 3.0 standard is also up to four times faster than standard chargers.
- Built-in protection electronics safeguard connected devices and provide multiple protection against overcurrent, overcharging, overheating.

QC 3.0 Quick Charge Technology

USB-C<sup>TM</sup> Power Delivery

30 W

5.0 V max. 3.0 A (15 W) 9.0 V max. 3.0 A (27 W) 12.0 V max. 2.5 A (30 W) 15.0 V max. 2.0 A (30 W)\* 20.0 V max. 1.5 A (30 W)\*

5.0 V max. 3,0 A (15 W) 9.0 V max. 3.0 A (27 W) 12.0 V max. 2.5 A (30 W) 20.0 V max. 1.5 A (30 W)\*

5 A (30 W) 5 A (30 W) 5 A (30 W)\* \*24 V IN