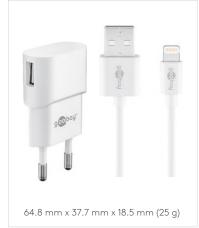

#### **DUAL APPLE LIGHTNING CHARGER SET**

Dual USB Charger (2 x USB, 12 W) + Lightning Cable 1.0 m

- With Apple Lightning Connector suitable for iPad, iPhone and iPod.
- Allows charging directly from the power outlet or PC.
- The side USB ports allow space-saving cable management.
- The integrated electronics protect against overload, overheating and short circuit and thus offer optimal safety.