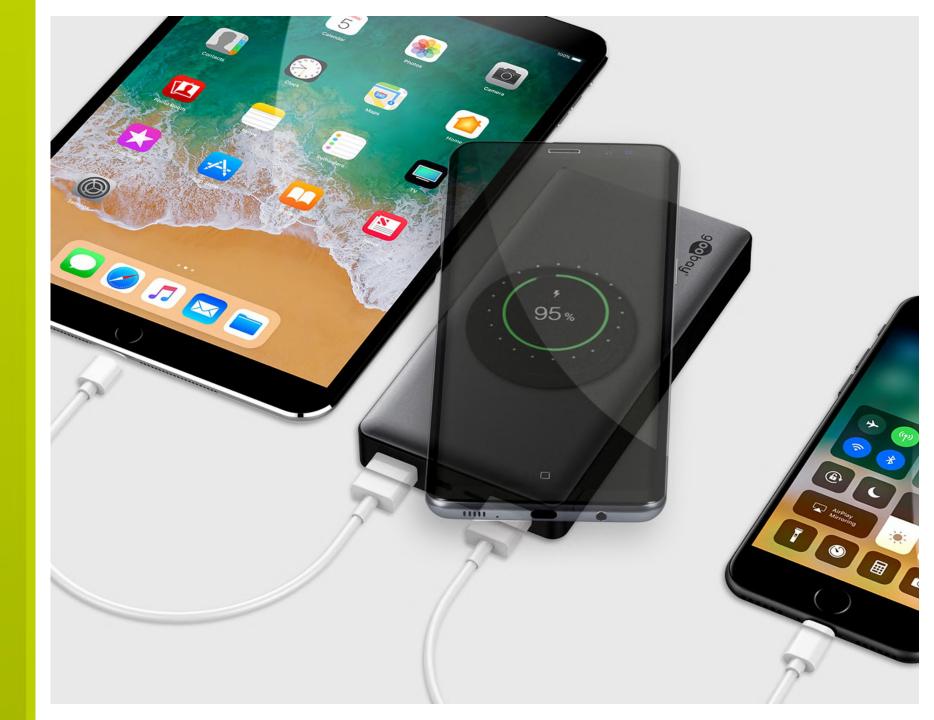

#### **ALSO WIRELESS**

Fast charging also works wirelessly, i.e. inductively. Smartphones, tablets or smartwatches can be charged conveniently by placing them on a charging pad or cradle, for example.

How quickly the battery is full depends on the charging technology of the charger, cable, device and wireless charger. Here, too, there are proprietary technologies for even faster charging - for example at Apple.