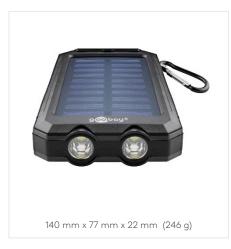

when using protective covers.

| No.   | Length |  |
|-------|--------|--|
| 49295 | 0.5 m  |  |
| 49296 | 1.0 m  |  |
| 49297 | 2.0 m  |  |

# USB-C™ CHARGING AND SYNC CABLE

 $USB-C^{TM} > USB-C^{TM}$ 

- Flexible, robust and highquality textile cable with metal plug.
- Narrow plug fits perfectly even when using protective covers.

| Length |
|--------|
| 0.5 m  |
| 1.0 m  |
| 2.0 m  |
|        |



# **POWERBANKS**





# OUTDOOR

### 58944 Retail Box





5,000 mAh

## BIKE-POWER 5.0 (5,000 mAh)

Handy bar power bank for mounting on the bike frame

- 5 Ah battery capacity to fully charge up to two smartphones or small devices.
- Integrated LED flashlight function and LED status display.
- Easy mounting option e. g. on the bike frame (bike mount 360° rotatable).

#### 49216 Retail Box





8,000 mAh

# OUTDOOR POWERBANK 8.0 (8,000 mAh)

For outdoor adventures with robust design, solar panel and flashlight function.

- Robust powerbank with non-slip sides for outdoor use (IP45) with 2 USB ports for simultaneous charging of mobile devices.
- Solar panel for charging support and extended battery life.
- Flashlight with SOS function thanks to two built-in super bright LED lights.



# **SLIMLINE**

### **40891** Retail Box





10,000 mAh

# POWERBANK SLIMLINE (10,000 mAh)

Powerful 10,000 mAh in a handy as well as grip design with status display

- The handy dimensions and the non-slip surface ensure a secure grip.
- The flat housing quickly finds space in any pocket.
- Flexible and functional: two USB A outputs offer enough connection options to charge two devices in paral