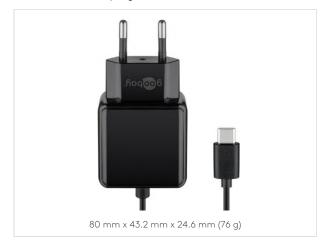

#### USB-C™ POWER DELIVERY FAST CHARGER

1 x USB-C<sup>TM</sup> Power Delivery, 18 W

- Suitable for devices with USB- $C^{TM}$  Power Delivery.
- Charges up to four times faster than standard chargers.
- Fast charger specifically for Apple iPhone and iPad.
- The integrated electronics protect against overload, overheating and short circuit and thus offer optimal safety.