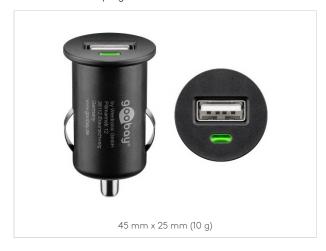

#### 44176 Retail Polybag

Max .1.0 A

15 W

#### **USB Car Charger**

Charger in mini format charges devices on the cigarette lighter

- Due to its extremely compact design, the charging adapter almost completely disappears in the cigarette lighter and turns it into a USB socket. Easy to remove with your fingertips.
- Suitable for use in cars with 12 V as well as in trucks with 24 V input voltage.
- Integrated protection electronics secure the connected devices and provide multiple protection against overcurrent, overcharging, overheating.