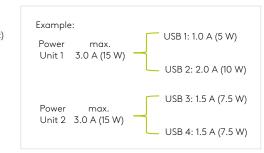

#### **4-WAY USB CHARGER**

4 x USB A, 30 W

- Multiple USB power supply for simultaneous charging of up to four devices.
- Intelligent charge detection (ID Chip Technology) controls the optimal charging current up to 3.0 A (15 W).
- The integrated electronics protect against overload, overheating and short circuit and thus offer optimal safety.