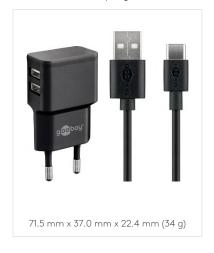

#### **DUAL USB CHARGER**

2 x USB A, 12 W

- Compact power supply with two USB A ports, charges up to two devices simultaneously.
- The side USB ports allow space-saving cable management.
- The integrated electronics protect against overload, overheating and short-circuit, thus providing optimal safety.