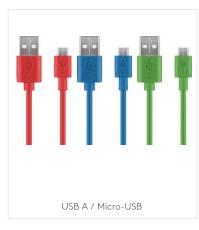

#### 44983 Retail Polybag

CHARGING TECHNOLOGY STANDARD

CONNECTOR MICRO USB

Max. 2.4 A

12 W

#### 44984 Retail Polybag

#### **DUAL MICRO-USB CHARGER SET**

Dual USB-Charger (2 x USB, 12 W) + Micro-USB cable 1.0 m

- For devices with Mirco USB port.
- Allows charging directly from power outlet or PC.
- The side USB ports allow space-saving cable routing.
- The integrated electronics protect against overload, overheating and short-circuit, thus providing optimum safety.