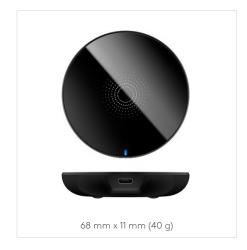

#### **WIRELESS CHARGER**

For smartphones and QI standard devices

- Wireless charging through induction technology (Qi standard).
- Simply place the device and charging begins. Charging is wireless through induction technology (Qi standard).
- Reduces the daily cable chaos.