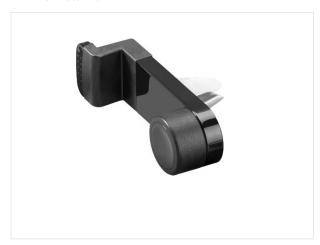

#### **WIRELESS VEHICLE FAST CHARGER**

Sucker motor vehicle windshield mount suitable for smartphones and devices with Qi standard

- Through a secure fit and the perfect position on the windshield, this product qualifies the perfect companion for driving, in order to use as navigation applications.
- Wireless Fast Charge is the practical wireless charging technology to avoid cable chaos.
- Simply place the device and charging starts. Charging is done wirelessly by induction technology (Qi Standard).