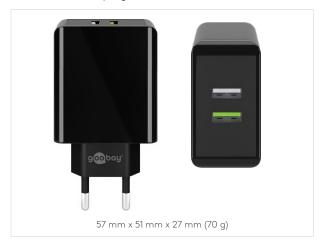

CHARGING TECHNOLOGY QUICK CHARGE

CONNECTOR USB

QC 3.0 Quick Charge Technology

Max. 3.0 A

28 W

#### 44956 Retail Polybag

#### **DUAL-USB QUICK CHARGER USB / QC 3.0**

1 x USB A + 1 x USB A Quick Charge 3.0, 28 W

- USB Quick Charge 3.0 fast charging port for devices with Quick Charge 3.0 standard.
- Charges up to four times faster than standard chargers.
- Additional USB A port for simultaneous charging of two devices.
- Integrated electronics protect against overload, overheating and short circuit for optimal safety.