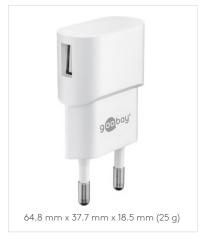

## USB CHARGER

CHARGING TECHNOLOGY STANDARD

CONNECTOR USB

Max. 1.0 A

5 W

**44949** Retail Polybag

44947 Retail Polybag

#### **USB CHARGER**

1 x USB A, 5 W

- Small and compact the flat design makes the power supply the ideal travel companion.
- Universally suitable for devices such as smartphones or tablets that are charged via USB - also as a power supply unit for power supply.
- The integrated electronics protect against overload, overheating and short circuit and thus offer optimal safety.