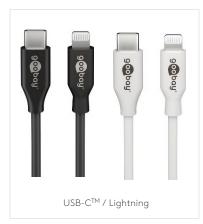

CHARGING TECHNOLOGY POWER DELIVERY

CONNECTOR USB-C

Max. 3.0 A

18 W

#### 44980 Retail Polybag

#### APPLE LIGHTNING / USB-C™ PD CHARGING SET

USB-C<sup>™</sup> PD Charger (18 W) + Lightning Cable 1.0 m

- With Apple Lightning connector, suitable for iPad, iPhone and iPod.
- Charges up to four times faster than standard chargers.
- The integrated electronics protect against overload, overheating and short circuit and thus offer optimal safety.