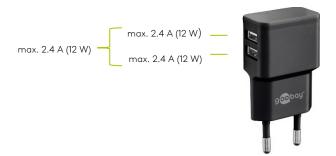

#### **DUAL USB CHARGER**

2 x USB A, 12 W

- Compact power supply with two USB A ports, charges up to two devices simultaneously.
- The side USB ports allow space-saving cable management.
- The integrated electronics protect against overload, overheating and short-circuit, thus providing optimal safety.