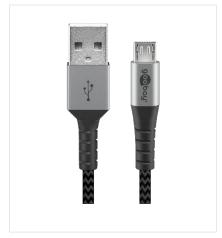

#### **USB CHARGER**

1 x USB A, 5 W

- Small and compact the flat design makes the power supply the ideal travel companion.
- Universally suitable for devices such as smartphones or tablets that are charged via USB - also as a power supply unit for power supply.
- The integrated electronics protect against overload, overheating and short circuit and thus offer optimal safety.