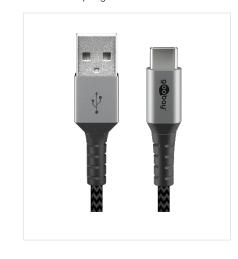

#### **USB-C™ CHARGER SET**

USB-Charger (1 x USB, 5 W) + USB- $C^{TM}$  cable 1.0 m

- Suitable for devices with USB-C<sup>TM</sup> port.
- Allows charging directly from the wall outlet or PC.
- The integrated electronics protect against overload, overheating and short circuit and thus offer optimal safety.