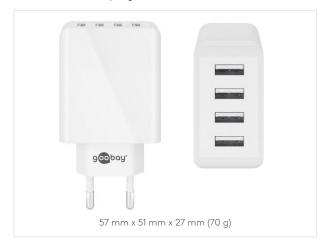

#### **4-WAY USB CHARGER**

4 x USB A, 30 W

- Multiple USB power supply for simultaneous charging of up to four devices.
- Intelligent charge detection (ID Chip Technology) controls the optimal charging current up to 3.0 A (15 W).
- The integrated electronics protect against overload, overheating and short circuit and thus offer optimal safety.