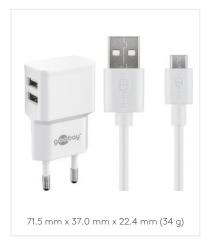

44978 Retail Polybag

45295 Retail Polybag

CHARGING TECHNOLOGY STANDARD

CONNECTOR USB-C

Max. 2.4 A

12 W

#### **DUAL APPLE LIGHTNING CHARGER SET**

Dual USB Charger (2 x USB, 12 W) + Lightning Cable 1.0 m

- With Apple Lightning Connector suitable for iPad, iPhone and iPod.
- Allows charging directly from the power outlet or PC.
- The side USB ports allow space-saving cable management.
- The integrated electronics protect against overload, overheating and short circuit and thus offer optimal safety.