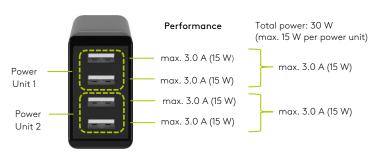

#### **4-WAY USB CHARGER**

4 x USB A, 30 W

- Multiple USB power supply for simultaneous charging of up to four devices.
- Intelligent charge detection (ID Chip Technology) controls the optimal charging current up to 3.0 A (15 W).
- The integrated electronics protect against overload, overheating and short circuit and thus offer optimal safety.