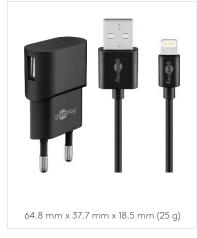

44978 Retail Polybag

45295 Retail Polybag

CHARGING TECHNOLOGY STANDARD

CONNECTOR USB-C

Max. 2.4 A

12 W

#### **DUAL APPLE LIGHTNING CHARGER SET**

Dual USB Charger (2 x USB, 12 W) + Lightning Cable 1.0 m

- With Apple Lightning Connector suitable for iPad, iPhone and iPod.
- Allows charging directly from the power outlet or PC.
- The side USB ports allow space-saving cable management.
- The integrated electronics protect against overload, overheating and short circuit and thus offer optimal safety.