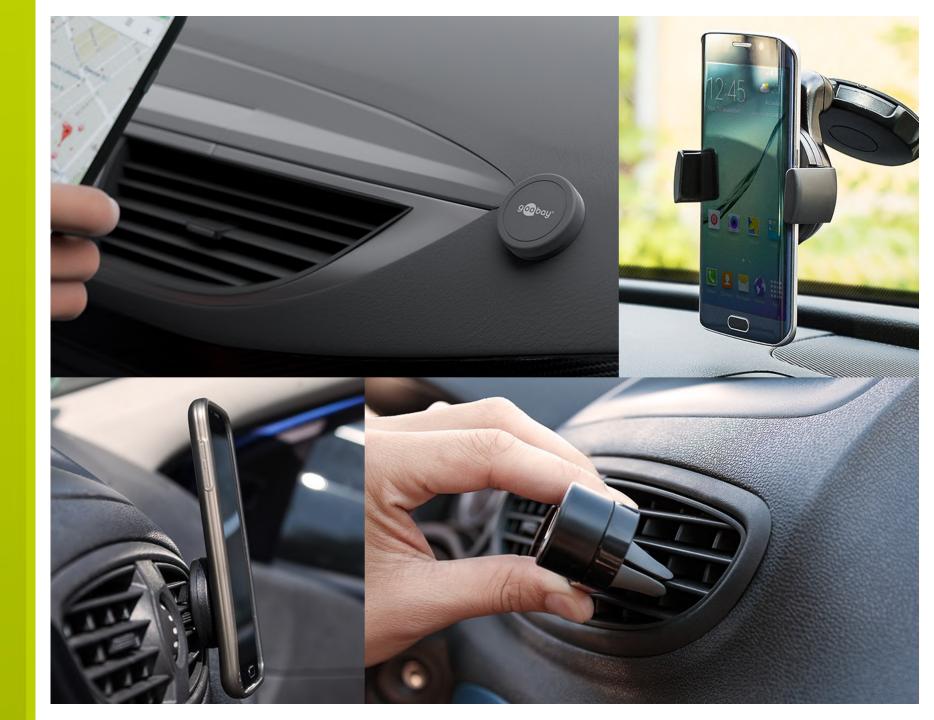

## WIRELESS

CHARGING TECHNOLOGY QUICK CHARGE

CONNECTOR QI STANDARD QC 3.0 Quick Charge Technology

10 W

#### **WIRELESS VEHICLE FAST CHARGER**

Sucker motor vehicle windshield mount suitable for smartphones and devices with Qi standard

- Through a secure fit and the perfect position on the windshield, this product qualifies the perfect companion for driving, in order to use as navigation applications.
- Wireless Fast Charge is the practical wireless charging technology to avoid cable chaos.
- Simply place the device and charging starts. Charging is done wirelessly by induction technology (Qi Standard).