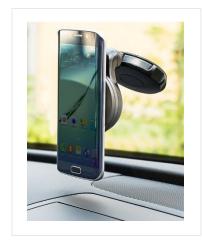

#### **WIRELESS VEHICLE FAST CHARGER**

Sucker motor vehicle windshield mount suitable for smartphones and devices with Qi standard

- Through a secure fit and the perfect position on the windshield, this product qualifies the perfect companion for driving, in order to use as navigation applications.
- Wireless Fast Charge is the practical wireless charging technology to avoid cable chaos.
- Simply place the device and charging starts. Charging is done wirelessly by induction technology (Qi Standard).