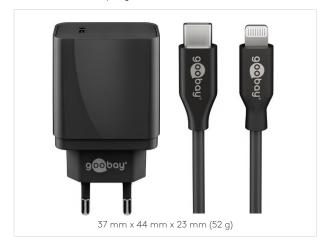

#### 44980 Retail Polybag

#### APPLE LIGHTNING / USB-C™ PD CHARGING SET

USB-C<sup>™</sup> PD Charger (18 W) + Lightning Cable 1.0 m

- With Apple Lightning connector, suitable for iPad, iPhone and iPod.
- Charges up to four times faster than standard chargers.
- The integrated electronics protect against overload, overheating and short circuit and thus offer optimal safety.