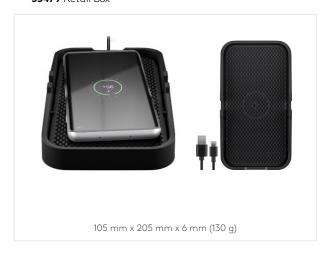

#### 55479 Retail Box

#### WIRELESS VEHICLE FAST CHARGER

Charging mat suitable for smartphones and devices with Qi standard

- The charging pad provides a quick and efficient solution for the center console .
- The smartphone is always easy to reach. When needed, simply take it off the charging mat or put it back on it to continue charging. All without having to connect a cable to the phone.
- Wireless Fast Charge is the practical wireless charging technology to avoid cable chaos.