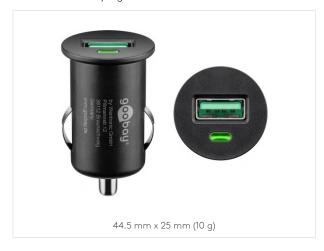

#### **45162** Retail Polybag

QC 3.0 Quick Charge Technology

Max. 3.0 A

18 W

#### QUICK CHARGE USB CAR CHARGER

Charger in mini format charges devices on the cigarette lighter

- USB Quick Charge 3.0 fast charging port for devices with Quick Charge 3.0 standard is up to four times faster than standard chargers.
- The charging adapter disappears almost completely in the cigarette lighter due to its extremely compact design and turns it into a USB socket. Easy to remove with your fingertips.
- The integrated electronics protect against overload, overheating and short circuit and thus offer optimal safety.