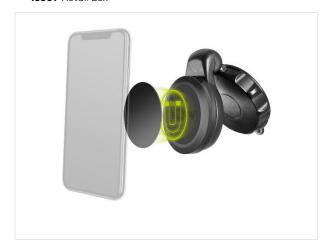

#### WIRELESS VEHICLE FAST CHARGER

Charging mat suitable for smartphones and devices with Qi standard

- The charging pad provides a quick and efficient solution for the center console .
- The smartphone is always easy to reach. When needed, simply take it off the charging mat or put it back on it to continue charging. All without having to connect a cable to the phone.
- Wireless Fast Charge is the practical wireless charging technology to avoid cable chaos.