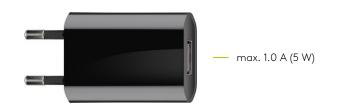

## USB CHARGER

CHARGING TECHNOLOGY STANDARD

CONNECTOR USB

Max. 1.0 A

5 W

**44949** Retail Polybag

44947 Retail Polybag

#### **USB CHARGER**

1 x USB A, 5 W

- Small and compact the flat design makes the power supply the ideal travel companion.
- Universally suitable for devices such as smartphones or tablets that are charged via USB - also as a power supply unit for power supply.
- The integrated electronics protect against overload, overheating and short circuit and thus offer optimal safety.