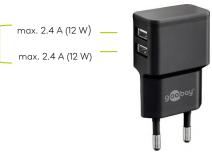

#### **DUAL USB CHARGER**

2 x USB A, 12 W

- Compact power supply with two USB A ports, charges up to two devices simultaneously.
- The side USB ports allow space-saving cable management.
- The integrated electronics protect against overload, overheating and short-circuit, thus providing optimal safety.

CHARGING TECHNOLOGY STANDARD

CONNECTOR USB

Max. 3.0 A

30 W