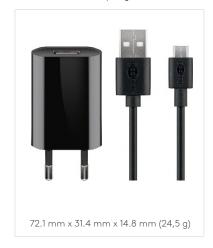

#### MICRO-USB CHARGER SET

USB Charger (1 x USB, 5 W) + Micro-USB cable 1.0 m

- Suitable for devices with Mirco USB port.
- Allows charging directly from the wall outlet or PC.
- The integrated electronics protect against overload, overheating and short circuit and thus provide optimal safety.