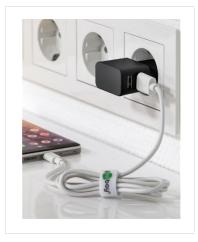

## USB CHARGER SETS

CHARGING TECHNOLOGY STANDARD

CONNECTOR LIGHTNING

Max. 1.0 A

44994 Retail Polybag

**45294** Retail Polybag

#### APPLE LIGHTNING CHARGER SET

USB-Charger (1 x USB, 5W) + Lightning Cable 1.0 m

- With Apple Lightning connector suitable for iPad, iPhone and iPod.
- Allows charging directly from the wall outlet or PC.
- The integrated electronics protect against overload, overheating and short circuit and thus offer optimal safety.