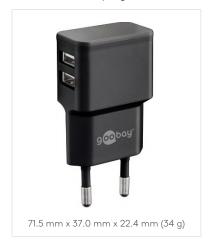

44950 Retail Polybag

44948 Retail Polybag

CHARGING TECHNOLOGY STANDARD

CONNECTOR USB

Max. 2.4 A

12 W

#### **DUAL USB CHARGER**

2 x USB A, 12 W

- Compact power supply with two USB A ports, charges up to two devices simultaneously.
- The side USB ports allow space-saving cable management.
- The integrated electronics protect against overload, overheating and short-circuit, thus providing optimal safety.