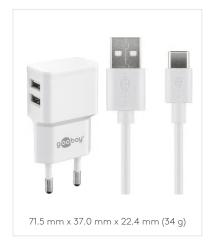

#### **USB CHARGER**

1 x USB A, 5 W

- Small and compact the flat design makes the power supply the ideal travel companion.
- Universally suitable for devices such as smartphones or tablets that are charged via USB - also as a power supply unit for power supply.
- The integrated electronics protect against overload, overheating and short circuit and thus offer optimal safety.

#### **DUAL USB CHARGER**

2 x USB A, 12 W

- Compact power supply with two USB A ports, charges up to two devices simultaneously.
- The side USB ports allow space-saving cable management.
- The integrated electronics protect against overload, overheating and short-circuit, thus providing optimal safety.