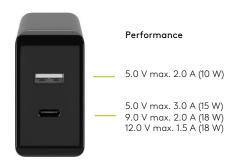

CHARGING TECHNOLOGY POWER DELIVERY

CONNECTOR USB-C<sup>TM</sup>

Max. 3.0 A

18 W

#### USB-C™ POWER DELIVERY FAST CHARGER

1 x USB-C<sup>TM</sup> Power Delivery, 18 W

- Suitable for devices with USB- $C^{TM}$  Power Delivery.
- Charges up to four times faster than standard chargers.
- Fast charger specifically for Apple iPhone and iPad.
- The integrated electronics protect against overload, overheating and short circuit and thus offer optimal safety.