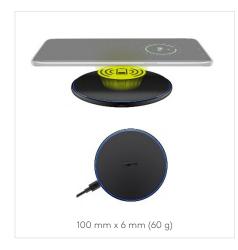

#### **45655** Retail Box

45654 Retail Box

QC 3.0

10 W

#### **WIRELESS QUICK CHARGER**

For smartphones and QI standard devices

- Elegant, low-profile design with wraparound charging status indicator.
- Wireless Fast Charge is the convenient wireless charging technology to avoid everyday cable chaos.
- Simply place the device and charging begins. Charging is wireless through induction technology (Qi standard).