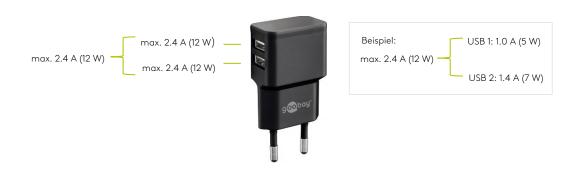

44950 Retail Polybag

44948 Retail Polybag

CHARGING TECHNOLOGY STANDARD

CONNECTOR USB

Max. 2.4 A

12 W

#### **DUAL USB CHARGER**

2 x USB A, 12 W

- Compact power supply with two USB A ports, charges up to two devices simultaneously.
- The side USB ports allow space-saving cable management.
- The integrated electronics protect against overload, overheating and short-circuit, thus providing optimal safety.