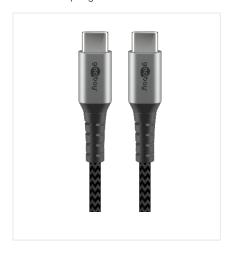

#### USB-C™ PD CHARGING SET

USB-C<sup>™</sup> Power Delivery Charger (18 W) + USB-C<sup>™</sup> cable 1.0 m

- For devices with  $USB-C^{TM}$  port that support the Power Delivery function.
- Charges up to four times faster than standard chargers.
- The integrated electronics protect against overload, overheating and short circuit and thus offer optimal safety.