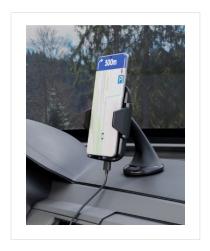

#### 66309 Retail Box

#### **WIRELESS VEHICLE FAST CHARGER**

Sucker motor vehicle windshield mount suitable for smartphones and devices with Qi standard

- Through a secure fit and the perfect position on the windshield, this product qualifies the perfect companion for driving, in order to use as navigation applications.
- Wireless Fast Charge is the practical wireless charging technology to avoid cable chaos.
- Simply place the device and charging starts. Charging is done wirelessly by induction technology (Qi Standard).