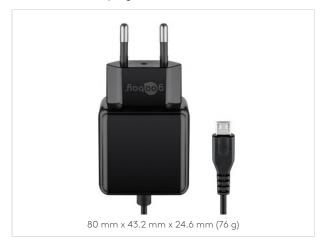

#### APPLE LIGHTNING CHARGER SET

USB-Charger (1 x USB, 5W) + Lightning Cable 1.0 m

- With Apple Lightning connector suitable for iPad, iPhone and iPod.
- Allows charging directly from the wall outlet or PC.
- The integrated electronics protect against overload, overheating and short circuit and thus offer optimal safety.