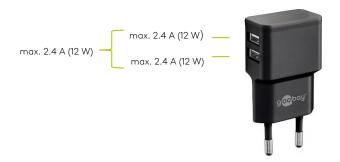

#### **DUAL USB CHARGER**

2 x USB A, 12 W

- Compact power supply with two USB A ports, charges up to two devices simultaneously.
- The side USB ports allow space-saving cable management.
- The integrated electronics protect against overload, overheating and short-circuit, thus providing optimal safety.