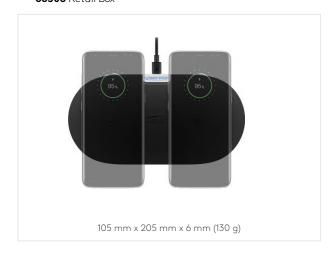

#### 66308 Retail Box

#### **WIRELESS DUAL QUICK CHARGER**

Flat desktop charger suitable for two smartphones and devices with Qi standard

- Wireless Fast Charge is the convenient wireless charging technology to avoid everyday cable chaos.
- The integrated protection electronics protect against overcharging, overvoltage to high temperatures and foreign objects and therefore ensure safety.
- The fast charger charges twice as fast as standard chargers. The fast charging mode (> 5 W) requires a power supply with Quick Charge Technology (not included).