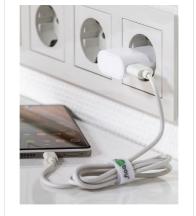

## USB CHARGER SETS

CHARGING TECHNOLOGY STANDARD

CONNECTOR LIGHTNING

Max. 1.0 A

44994 Retail Polybag

**45294** Retail Polybag

#### APPLE LIGHTNING CHARGER SET

USB-Charger (1 x USB, 5W) + Lightning Cable 1.0 m

- With Apple Lightning connector suitable for iPad, iPhone and iPod.
- Allows charging directly from the wall outlet or PC.
- The integrated electronics protect against overload, overheating and short circuit and thus offer optimal safety.