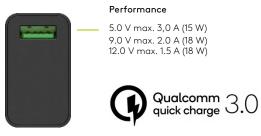

CHARGING TECHNOLOGY QUICK CHARGE

CONNECTOR USB

QC 3.0 Quick Charge Technology

Max. 3.0 A

18 W

#### 44954 Retail Polybag

#### **USB QUICK CHARGER QC 3.0**

1 x USB A Quick Charge 3.0, 18 W

- USB Quick Charge 3.0 fast charging port for devices with Quick Charge 3.0 standard.
- Charges up to four times faster than standard chargers.
- The integrated electronics protect against overload, overheating and short-circuit and thus offer optimal safety.