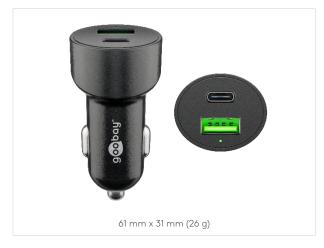

# 2 PORTS

CHARGING TECHNOLOGY QUICK CHARGE POWER DELIVERY

> CONNECTOR USB USB-C™

### **39908** Retail Polybag

### **DUAL-USB CAR FAST CHARGER**

 $1 \times USB-C^{TM} PD$  (Power Delivery)  $+ 1 \times USB A$  Quick Charge 3.0

- USB-C<sup>™</sup> Power Delivery charges up to four times faster than standard chargers.
- USB Quick Charge 3.0 fast charging port for devices with Quick Charge 3.0 standard is also up to four times faster than standard chargers.
- Built-in protection electronics safeguard connected devices and provide multiple protection against overcurrent, overcharging, overheating.

QC 3.0 Quick Charge Technology

USB-C<sup>TM</sup> Power Delivery

48 W

5.0 V max. 3.0 A (15 W) 9.0 V max. 3.0 A (27 W) 12.0 V max. 2.5 A (30 W) 15.0 V max. 2.0 A (30 W)\* 20.0 V max. 1.5 A (30 W)\*

5.0 V max. 3.0 A (15 W) 9.0 V max. 2.0 A (18 W) 12.0 V max. 1.5 A (18 W)