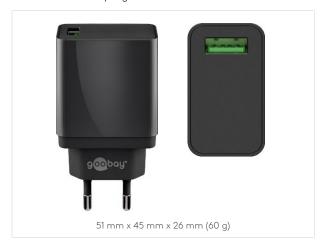

#### **USB QUICK CHARGER QC 3.0**

1 x USB A Quick Charge 3.0, 18 W

- USB Quick Charge 3.0 fast charging port for devices with Quick Charge 3.0 standard.
- Charges up to four times faster than standard chargers.
- The integrated electronics protect against overload, overheating and short-circuit and thus offer optimal safety.