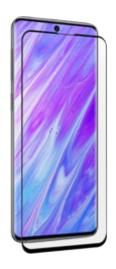

### **GLASS SCREEN PROTECTOR**

- · Highest quality protection
- · Superior optical clarity
- · Anti-scratch / anti-smudge
- 100% fit

| fitting for Samsung Galaxy S20 Ultra | 3S-1818 | 49545 | Retail Box |
|--------------------------------------|---------|-------|------------|
| fitting for Samsung Galaxy S20       | 3S-1819 | 49546 | Retail Box |
| fitting for Samsung Galaxy S20+      | 3S-1820 | 49601 | Retail Box |