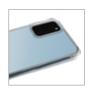

#### **PURE FLEX 2.0 CASE (3S-1803)**

fitting for Samsung Galaxy S20 Ultra

- extremely thin and impact-resistant material protects against external influences and damage
- ports and buttons remain readily accessible
- transparent back
- 100% fit
- improved touch

#### **PURE FLEX 2.0 CASE (3S-1804)**

fitting for Samsung Galaxy S20

- extremely thin and impact-resistant material protects against external influences and damage
- ports and buttons remain readily accessible
- transparent back
- 100% fit
- improved touch

#### **PURE FLEX 2.0 CASE (3S-1805)**

fitting for Samsung Galaxy S20+

- extremely thin and impact-resistant material protects against external influences and damage
- ports and buttons remain readily accessible
- transparent back
- 100% fit
- improved touch