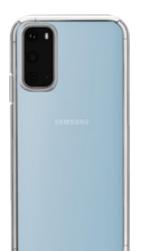

#### **PURE FLEX 2.0 CASE (3S-1803)**

fitting for Samsung Galaxy S20 Ultra

- extremely thin and impact-resistant material protects against external influences and damage
- ports and buttons remain readily accessible
- transparent back
- 100% fit
- improved touch

#### **PURE FLEX 2.0 CASE (3S-1804)**

fitting for Samsung Galaxy S20

- extremely thin and impact-resistant material protects against external influences and damage
- ports and buttons remain readily accessible
- transparent back
- 100% fit
- improved touch

#### **PURE FLEX 2.0 CASE (3S-1805)**

fitting for Samsung Galaxy S20+

- extremely thin and impact-resistant material protects against external influences and damage
- ports and buttons remain readily accessible
- transparent back
- 100% fit
- improved touch