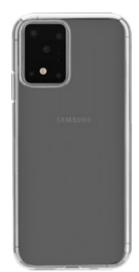

#### **PURE FLEX 2.0 CASE (3S-1805)**

fitting for Samsung Galaxy S20+

- extremely thin and impact-resistant material protects against external influences and damage
- ports and buttons remain readily accessible
- transparent back
- 100% fit
- improved touch