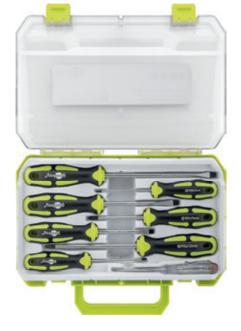

## 58-piece precision screwdriver case

for all conventional screwing and assembly work

- made from chrome vanadium steel (CrV) with increased deformation resistance
- magnetic tips ensure reliable torque transmission and quick fastening
- ergonomic handles provide a comfortable, firm grip when working
- non-slip due to rubberised shaft
- Delivered in a robust plastic case

74005 Sleeve