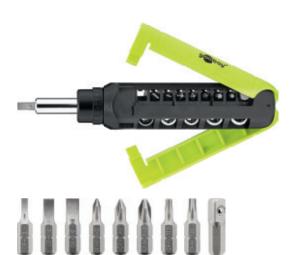

#### 15-piece rachet screwdriver set

with practical bit storage directly in the handle

- made from chrome vanadium steel (CrV) with increased deformation resistance
- stable tips ensure reliable torque transmission and quick fastening
- switchover ring (right, fixed, left) saves a lot of time when fastening
- ergonomic handle provides a comfortable, firm grip when working
- $\bullet$  for maximum torque when screwing or assembling
- $\boldsymbol{\cdot}$  easy to change bits

74001 Retail Blister