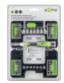

## 8-piece precision screwdriver box

for all conventional screwing and assembly work

- made from chrome vanadium steel (CrV) with increased deformation resistance
- magnetic tips ensure reliable torque transmission and quick fastening
- ergonomic handles provide a comfortable, firm grip when working
- non-slip due to rubberised shaft

73999 Bulk