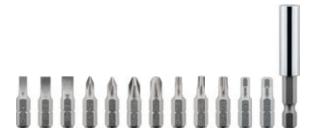

#### 15-piece rachet screwdriver set

with practical bit storage directly in the handle

- made from chrome vanadium steel (CrV) with increased deformation resistance
- stable tips ensure reliable torque transmission and quick fastening
- switchover ring (right, fixed, left) saves a lot of time when fastening
- ergonomic handle provides a comfortable, firm grip when working
- $\bullet$  for maximum torque when screwing or assembling
- $\boldsymbol{\cdot}$  easy to change bits

74001 Retail Blister