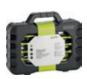

## 58-piece precision screwdriver case

for all conventional screwing and assembly work

- made from chrome vanadium steel (CrV) with increased deformation resistance
- magnetic tips ensure reliable torque transmission and quick fastening
- ergonomic handles provide a comfortable, firm grip when working
- non-slip due to rubberised shaft
- Delivered in a robust plastic case