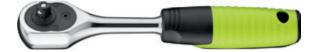

## 13-piece rachet screwdriver set

can be easily converted from a baton design to a pistol grip

- for maximum torque when screwing or assembling
- switchover ring (right, fixed, left) saves a lot of time when fastening
- stable tips ensure reliable torque transmission and quick fastening
- handle can be rotated to easily reach spots that are otherwise difficult to access
- made from chrome vanadium steel (CrV) with increased deformation resistance
- extra non-slip due to rubberised shaft
- ergonomic handle provides a comfortable, firm grip when working

74000 Retail Blister