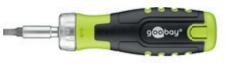

# 18-piece precision screwdriver set

for precision screwing

- made from chrome vanadium steel (CrV) with increased deformation resistance
- ratchet function with switchover ring (right, fixed, left) for a smaller return angle
- stable tips ensure reliable torque transmission and quick fastening
- ergonomic handle provides a comfortable, firm grip when working
- extra non-slip due to rubberised shaft

74006 Retail Blister