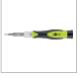

# 18-piece precision screwdriver set

for precision screwing

- made from chrome vanadium steel (CrV) with increased deformation resistance
- ratchet function with switchover ring (right, fixed, left) for a smaller return angle
- stable tips ensure reliable torque transmission and quick fastening
- ergonomic handle provides a comfortable, firm grip when working
- extra non-slip due to rubberised shaft

74006 Retail Blister