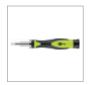

## 13-piece rachet screwdriver set

can be easily converted from a baton design to a pistol grip

- for maximum torque when screwing or assembling
- switchover ring (right, fixed, left) saves a lot of time when fastening
- stable tips ensure reliable torque transmission and quick fastening
- handle can be rotated to easily reach spots that are otherwise difficult to access
- made from chrome vanadium steel (CrV) with increased deformation resistance
- extra non-slip due to rubberised shaft
- ergonomic handle provides a comfortable, firm grip when working

74000 Retail Blister