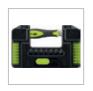

## 13-piece rachet screwdriver set

can be easily converted from a baton design to a pistol grip

- for maximum torque when screwing or assembling
- switchover ring (right, fixed, left) saves a lot of time when fastening
- stable tips ensure reliable torque transmission and quick fastening
- handle can be rotated to easily reach spots that are otherwise difficult to access
- made from chrome vanadium steel (CrV) with increased deformation resistance
- extra non-slip due to rubberised shaft
- ergonomic handle provides a comfortable, firm grip when working

74000 Retail Blister