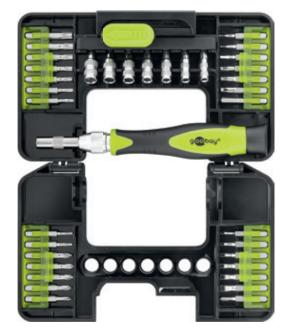

## 58-piece precision screwdriver case

for all conventional screwing and assembly work

- made from chrome vanadium steel (CrV) with increased deformation resistance
- magnetic tips ensure reliable torque transmission and quick fastening
- ergonomic handles provide a comfortable, firm grip when working
- non-slip due to rubberised shaft
- Delivered in a robust plastic case

74005 Sleeve