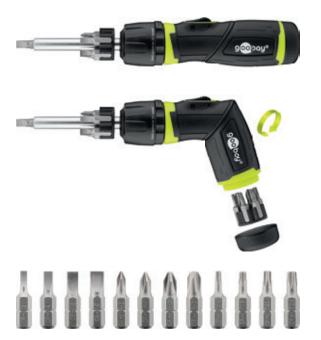

## 14-piece LED rachet screwdriver set

work in the dark thanks to the integrated light

- made from chrome vanadium steel (CrV) with increased deformation resistance
- storage compartment in the handle for 12 bits
- switchover ring (right, fixed, left) saves a lot of time when fastening
- stable tips ensure reliable torque transmission and quick fastening
- extra non-slip due to rubberised shaft
- ergonomic handle provides a comfortable, firm grip when working

74007 Retail Blister

The individual sets surprise with clever details such as an integrated LED light, a switching ring and practical boxes to change bits effortlessly.