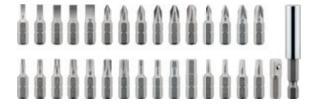

# 33-piece rachet screwdriver box

for maximum torque when screwing or assembling

- made from chrome vanadium steel (CrV) with increased deformation resistance
- switchover ring (right, fixed, left) saves a lot of time when fastening
- stable tips ensure reliable torque transmission and quick fastening
- ergonomic handle provides a comfortable, firm grip when working
- · foldable box makes changing bits easy
- extra non-slip due to rubberised shaft

74004 Sleeve