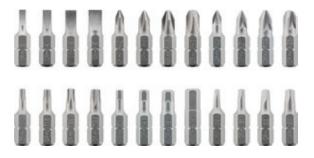

#### 15-piece rachet screwdriver set

with practical bit storage directly in the handle

- made from chrome vanadium steel (CrV) with increased deformation resistance
- stable tips ensure reliable torque transmission and quick fastening
- switchover ring (right, fixed, left) saves a lot of time when fastening
- ergonomic handle provides a comfortable, firm grip when working
- $\bullet$  for maximum torque when screwing or assembling
- $\boldsymbol{\cdot}$  easy to change bits

74001 Retail Blister