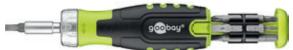

## 13-piece rachet screwdriver set

can be easily converted from a baton design to a pistol grip

- for maximum torque when screwing or assembling
- switchover ring (right, fixed, left) saves a lot of time when fastening
- stable tips ensure reliable torque transmission and quick fastening
- handle can be rotated to easily reach spots that are otherwise difficult to access
- made from chrome vanadium steel (CrV) with increased deformation resistance
- extra non-slip due to rubberised shaft
- ergonomic handle provides a comfortable, firm grip when working

74000 Retail Blister