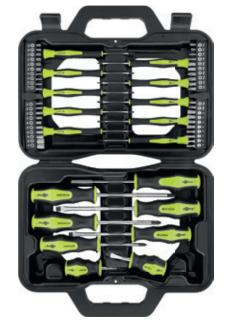

# 33-piece rachet screwdriver box

for maximum torque when screwing or assembling

- made from chrome vanadium steel (CrV) with increased deformation resistance
- switchover ring (right, fixed, left) saves a lot of time when fastening
- stable tips ensure reliable torque transmission and quick fastening
- ergonomic handle provides a comfortable, firm grip when working
- · foldable box makes changing bits easy
- extra non-slip due to rubberised shaft

## 42-piece rachet screwdriver box

with a removable handle for 12 bits and a practical box

- made from chrome vanadium steel (CrV) with increased deformation resistance
- stable tips ensure reliable torque transmission and quick fastening
- ergonomic handle provides a comfortable, firm grip when working
- extra non-slip due to rubberised shaft
- easy to change bits