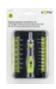

# 18-piece precision screwdriver set

for precision screwing

- made from chrome vanadium steel (CrV) with increased deformation resistance
- ratchet function with switchover ring (right, fixed, left) for a smaller return angle
- stable tips ensure reliable torque transmission and quick fastening
- ergonomic handle provides a comfortable, firm grip when working
- extra non-slip due to rubberised shaft

74006 Retail Blister