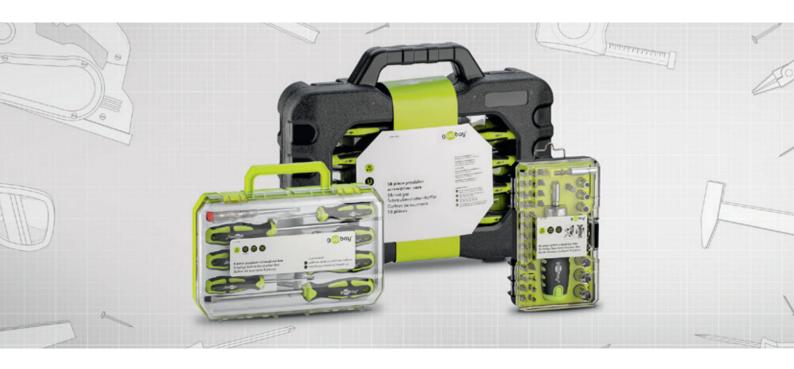

## 58-piece precision screwdriver case

for all conventional screwing and assembly work

- made from chrome vanadium steel (CrV) with increased deformation resistance
- magnetic tips ensure reliable torque transmission and quick fastening
- ergonomic handles provide a comfortable, firm grip when working
- non-slip due to rubberised shaft
- Delivered in a robust plastic case

74005 Sleeve

## 8-piece precision screwdriver box

for all conventional screwing and assembly work

- made from chrome vanadium steel (CrV) with increased deformation resistance
- magnetic tips ensure reliable torque transmission and quick fastening
- ergonomic handles provide a comfortable, firm grip when working
- non-slip due to rubberised shaft

73999 Bulk