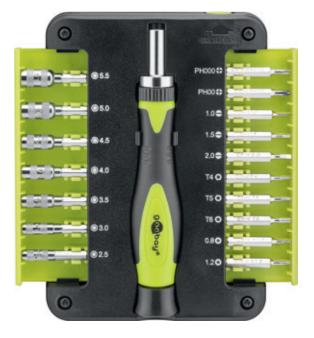

## 58-piece precision screwdriver case

for all conventional screwing and assembly work

- made from chrome vanadium steel (CrV) with increased deformation resistance
- magnetic tips ensure reliable torque transmission and quick fastening
- ergonomic handles provide a comfortable, firm grip when working
- non-slip due to rubberised shaft
- Delivered in a robust plastic case

74005 Sleeve