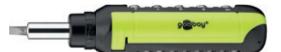

## 13-piece rachet screwdriver set

can be easily converted from a baton design to a pistol grip

- for maximum torque when screwing or assembling
- switchover ring (right, fixed, left) saves a lot of time when fastening
- stable tips ensure reliable torque transmission and quick fastening
- handle can be rotated to easily reach spots that are otherwise difficult to access
- made from chrome vanadium steel (CrV) with increased deformation resistance
- extra non-slip due to rubberised shaft
- ergonomic handle provides a comfortable, firm grip when working

74000 Retail Blister