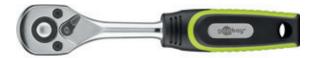

# 33-piece rachet screwdriver box

for maximum torque when screwing or assembling

- made from chrome vanadium steel (CrV) with increased deformation resistance
- switchover ring (right, fixed, left) saves a lot of time when fastening
- stable tips ensure reliable torque transmission and quick fastening
- ergonomic handle provides a comfortable, firm grip when working
- · foldable box makes changing bits easy
- extra non-slip due to rubberised shaft

74004 Sleeve