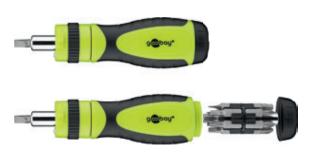

## 14-piece LED rachet screwdriver set

work in the dark thanks to the integrated light

- made from chrome vanadium steel (CrV) with increased deformation resistance
- storage compartment in the handle for 12 bits
- switchover ring (right, fixed, left) saves a lot of time when fastening
- stable tips ensure reliable torque transmission and quick fastening
- extra non-slip due to rubberised shaft
- ergonomic handle provides a comfortable, firm grip when working

74007 Retail Blister