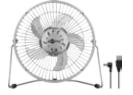

#### 9-inch table fan

Ø23 cm

- powerful 30 W electric motor
- Oscillation ensures evenly distributed flow of air
- 2 power levels: light, turbo
- whisper-quiet operation

39511 Retail Box

#### 12-inch table fan

Ø30 cm

- powerful 40 W electric motor
- Oscillation ensures evenly distributed flow of air
- 3 power levels: light, strong, turbo
- · whisper-quiet operation

39512 Retail Box