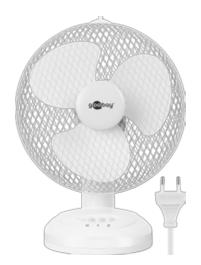

#### 9-inch table fan

Ø23 cm

- powerful 30 W electric motor
- Oscillation ensures evenly distributed flow of air
- 2 power levels: light, turbo
- whisper-quiet operation

39511 Retail Box

#### 12-inch table fan

Ø30 cm

- powerful 40 W electric motor
- Oscillation ensures evenly distributed flow of air
- 3 power levels: light, strong, turbo
- · whisper-quiet operation

39512 Retail Box