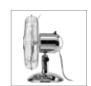

# 4 Inch Desktop USB fan

- extremely quiet and energy-efficient electric motor
- can be used on any device with a USB port, including desktop computers, laptops and other devices
- frame can be locked in place at the top and bottom to ensure optimum placement
- ultra-light metal frame with ON/OFF switch
- cable length 1.2 m

# 8 Inch Desktop USB fan

- extremely quiet and energy-efficient electric motor
- can be used on any device with a USB port, including desktop computers, laptops and other devices
- frame can be locked in place at the top and bottom to ensure optimum placement
- ultra-light metal frame with ON/OFF switch
- cable length 1.2 m