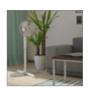

# 16-inch pedestal fan

Ø40 cm

- powerful 45 W electric motor
- Oscillation ensures evenly distributed flow of air
- 3 power levels: light, strong, turbo
- whisper-quiet operation
- height adjustable from 1.10-1.30 m

45284 Retail Box