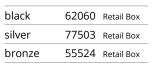

# Ready for summer 2020?

**USB fans** on your desk ensure a refreshing working environment on hot days. Connection is via PC, laptop or other USB devices. The fans are quiet and have low power consumption. They are available in two sizes and three colours: copper, silver and black.