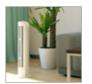

#### **NEW**

# Goobay

#### Tower fan

Ø22 cm

- powerful 45 W electric motor
- · Oscillation ensures evenly distributed flow of air
- 3 power levels: light, strong, turbo
- whisper-quiet operation
- suitable for rooms up to 40 m<sup>2</sup>
- Extremely space-saving

45283 Retail Box