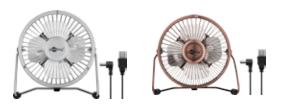

# Ready for summer 2020?

**USB fans** on your desk ensure a refreshing working environment on hot days. Connection is via PC, laptop or other USB devices. The fans are quiet and have low power consumption. They are available in two sizes and three colours: copper, silver and black.

# 4 Inch Desktop USB fan

- extremely quiet and energy-efficient electric motor
- can be used on any device with a USB port, including desktop computers, laptops and other devices
- frame can be locked in place at the top and bottom to ensure optimum placement
- ultra-light metal frame with ON/OFF switch
- cable length 1.2 m

# 8 Inch Desktop USB fan

- extremely quiet and energy-efficient electric motor
- can be used on any device with a USB port, including desktop computers, laptops and other devices
- frame can be locked in place at the top and bottom to ensure optimum placement
- ultra-light metal frame with ON/OFF switch
- cable length 1.2 m