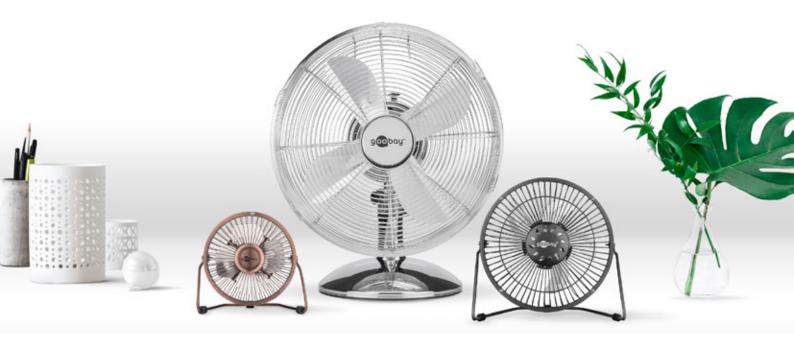

# Ready for summer 2020?

**USB fans** on your desk ensure a refreshing working environment on hot days. Connection is via PC, laptop or other USB devices. The fans are quiet and have low power consumption. They are available in two sizes and three colours: copper, silver and black.

**Table and floor fans** complete the range. The retro versions impress with their chic yet robust metal housing. All fans are particularly quiet thanks to the electric motor.