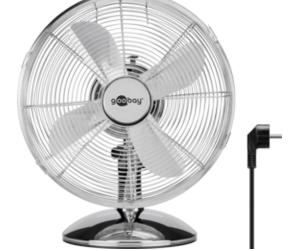

#### 12-inch retro table fan

Ø30 cm

- powerful 40 W electric motor
- Oscillation ensures evenly distributed flow of air
- 3 power levels: light, strong, turbo
- whisper-quiet operation
- · aluminium fan blades

39513 Retail Box