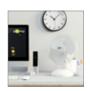

# Ready for summer 2020?

**USB fans** on your desk ensure a refreshing working environment on hot days. Connection is via PC, laptop or other USB devices. The fans are quiet and have low power consumption. They are available in two sizes and three colours: copper, silver and black.

# 4 Inch Desktop USB fan

- extremely quiet and energy-efficient electric motor
- can be used on any device with a USB port, including desktop computers, laptops and other devices
- frame can be locked in place at the top and bottom to ensure optimum placement
- ultra-light metal frame with ON/OFF switch
- cable length 1.2 m