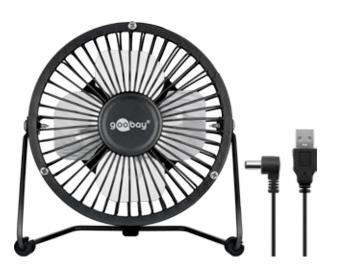

# 4 Inch Desktop USB fan

- extremely quiet and energy-efficient electric motor
- can be used on any device with a USB port, including desktop computers, laptops and other devices
- frame can be locked in place at the top and bottom to ensure optimum placement
- ultra-light metal frame with ON/OFF switch
- cable length 1.2 m

# 8 Inch Desktop USB fan

- extremely quiet and energy-efficient electric motor
- can be used on any device with a USB port, including desktop computers, laptops and other devices
- frame can be locked in place at the top and bottom to ensure optimum placement
- ultra-light metal frame with ON/OFF switch
- cable length 1.2 m