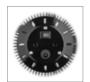

# 4 Inch Desktop USB fan

- extremely quiet and energy-efficient electric motor
- can be used on any device with a USB port, including desktop computers, laptops and other devices
- frame can be locked in place at the top and bottom to ensure optimum placement
- ultra-light metal frame with ON/OFF switch
- cable length 1.2 m