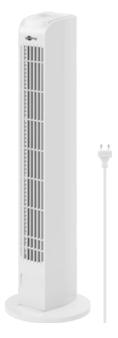

# Goobay

#### Tower fan

Ø22 cm

- powerful 45 W electric motor
- · Oscillation ensures evenly distributed flow of air
- 3 power levels: light, strong, turbo
- whisper-quiet operation
- suitable for rooms up to 40 m<sup>2</sup>
- Extremely space-saving

45283 Retail Box