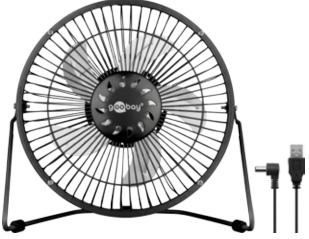

# 8 Inch Desktop USB fan

- extremely quiet and energy-efficient electric motor
- can be used on any device with a USB port, including desktop computers, laptops and other devices
- frame can be locked in place at the top and bottom to ensure optimum placement
- ultra-light metal frame with ON/OFF switch
- cable length 1.2 m