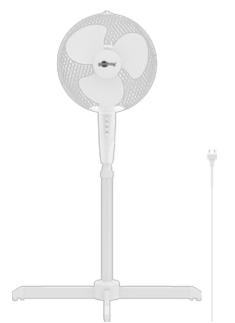

# 16-inch pedestal fan

Ø40 cm

- powerful 45 W electric motor
- Oscillation ensures evenly distributed flow of air
- 3 power levels: light, strong, turbo
- whisper-quiet operation
- height adjustable from 1.10-1.30 m

45284 Retail Box