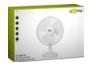

#### 9-inch table fan

Ø23 cm

- powerful 30 W electric motor
- Oscillation ensures evenly distributed flow of air
- 2 power levels: light, turbo
- whisper-quiet operation

39511 Retail Box