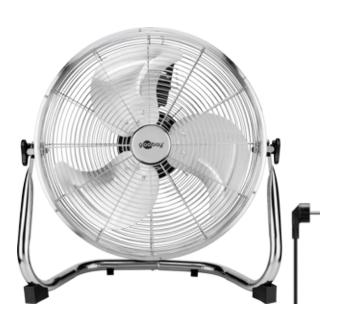

#### Goobay

#### 16-inch retro floor fan

Ø40 cm

- powerful 90 W electric motor
- Oscillation ensures evenly distributed flow of air
- 3 power levels: light, strong, turbo
- · whisper-quiet operation
- stable base with adjustable angle

39510 Retail Box