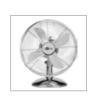

# 16-inch pedestal fan

Ø40 cm

- powerful 45 W electric motor
- Oscillation ensures evenly distributed flow of air
- 3 power levels: light, strong, turbo
- whisper-quiet operation
- height adjustable from 1.10-1.30 m

45284 Retail Box